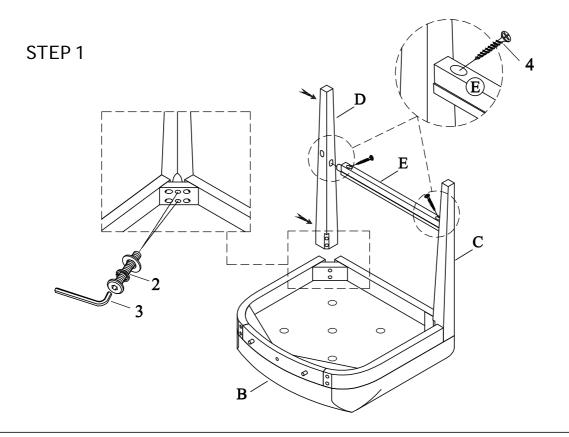

### ASSEMBLY INSTRUCTION

PULA: 3770-501 - Upholstered Counter Stool

#### This product is manufactured by PULA for Rooms To Go

\*\*\* Caution: Please read all instructions carefully before starting the assembly process. These parts are cumbersome and heavy Therefore, two people are recommended in order to prevent personal injury and ensure the parts are not damaged during the assembly \*\*\* Remark: DO NOT FULLY Tighten all bolts until assembly is completed.

| Code | PARTS LIST :             |          |     |  |  |
|------|--------------------------|----------|-----|--|--|
| A    | Chair back (Upholstered) |          | 1Pc |  |  |
| В    | Seat frame               |          | 1Pc |  |  |
| С    | Front leg (left)         |          | 1Pc |  |  |
| D    | Front leg (right)        | <b>6</b> | 1Pc |  |  |
| Е    | Front Stretcher          |          | 1Pc |  |  |
| F    | Side Stretcher (left)    |          | 1Pc |  |  |
| G    | Side Stretcher (right)   |          | 1Pc |  |  |

| Code                         | HARDWARE LIST                                     |                                     |           |      |  |
|------------------------------|---------------------------------------------------|-------------------------------------|-----------|------|--|
| 1                            | Ø1/4" x 19*2mm Flat Wash                          | er                                  | r 1Pc     |      |  |
|                              | Ø1/4" Spring Washer                               |                                     |           | 1Pc  |  |
|                              | \$\phi_1/4\text{" x 20 x 2\text{"Allen Head I}}\$ | 4" x 20 x <b>2</b> "Allen Head Bolt |           | 1Pc  |  |
| 2                            | \$\phi 5/16\" x 19*2mm Flat Was                   | x 19*2mm Flat Washer 8              |           | 8Pcs |  |
|                              | \$\phi 5/16" Spring Washer                        |                                     |           | 8Pcs |  |
|                              | φ5/16" x 18 x <b>3</b> "Allen Head Bolt           |                                     |           | 8Pcs |  |
| 3                            | 4mm Allen Key                                     |                                     |           | 1Pc  |  |
| 4                            | #8 x 1-1/4"Screw                                  |                                     | (desaute) | 6Pcs |  |
| Tool Required (not provided) |                                                   |                                     |           |      |  |
|                              |                                                   | Phillip Screwdriver                 |           |      |  |