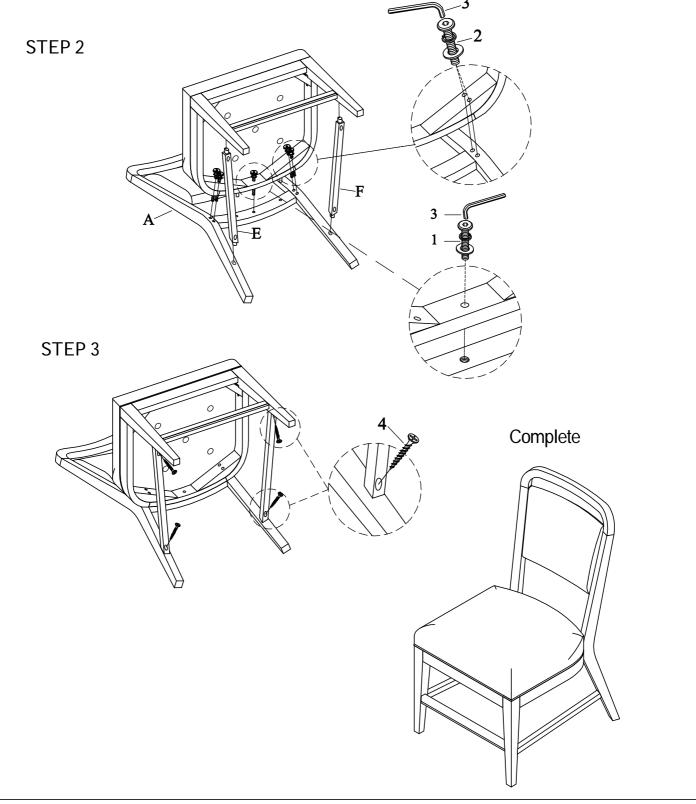

### ASSEMBLY INSTRUCTION

**PULA:** 3770-501 - Upholstered Counter Stool

### This product is manufactured by PULA for Rooms To Go

\*\*\* Caution: Please read all instructions carefully before starting the assembly process. These parts are cumbersome and heavy Therefore, two people are recommended in order to prevent personal injury and ensure the parts are not damaged during the assembly \*\*\* Remark: DO NOT FULLY Tighten all bolts until assembly is completed.

| Code | PARTS LIST :             |          |     |  |  |
|------|--------------------------|----------|-----|--|--|
| A    | Chair back (Upholstered) |          | 1Pc |  |  |
| В    | Seat frame               |          | 1Pc |  |  |
| С    | Front leg (left)         |          | 1Pc |  |  |
| D    | Front leg (right)        | <b>6</b> | 1Pc |  |  |
| Е    | Front Stretcher          |          | 1Pc |  |  |
| F    | Side Stretcher (left)    |          | 1Pc |  |  |
| G    | Side Stretcher (right)   |          | 1Pc |  |  |

| Code                         | HARDWARE LIST                                     |                                     |           |      |  |
|------------------------------|---------------------------------------------------|-------------------------------------|-----------|------|--|
| 1                            | Ø1/4" x 19*2mm Flat Wash                          | er                                  | r 1Pc     |      |  |
|                              | Ø1/4" Spring Washer                               |                                     |           | 1Pc  |  |
|                              | \$\phi_1/4\text{" x 20 x 2\text{"Allen Head I}}\$ | 4" x 20 x <b>2</b> "Allen Head Bolt |           | 1Pc  |  |
| 2                            | \$\phi 5/16\" x 19*2mm Flat Was                   | x 19*2mm Flat Washer 8              |           | 8Pcs |  |
|                              | \$\phi 5/16" Spring Washer                        |                                     |           | 8Pcs |  |
|                              | φ5/16" x 18 x <b>3</b> "Allen Head Bolt           |                                     |           | 8Pcs |  |
| 3                            | 4mm Allen Key                                     |                                     |           | 1Pc  |  |
| 4                            | #8 x 1-1/4"Screw                                  |                                     | (desaute) | 6Pcs |  |
| Tool Required (not provided) |                                                   |                                     |           |      |  |
|                              |                                                   | Phillip Screwdriver                 |           |      |  |