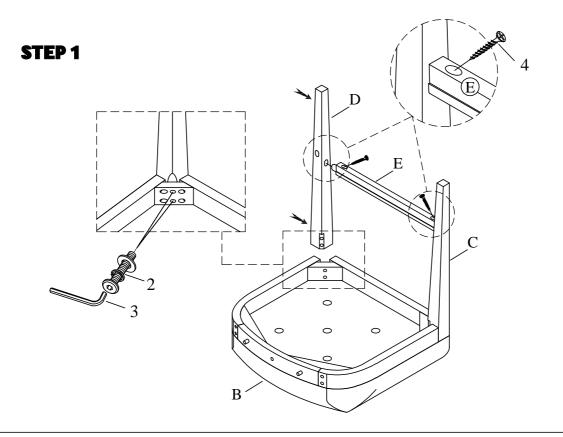

# **ASSEMBLY INSTRUCTION**

PULA: 4770-501 - Upholstered Counter Stool

**SKU:** 43447704 Version#1 - 10/15/2024

## This product is manufactured by PULA for Rooms To Go

\*\*\* Caution: Please read all instructions carefully before starting the assembly process. These parts are cumbersome and heavy Therefore, two people are recommended in order to prevent personal injury and ensure the parts are not damaged during the assembly \*\*\* Remark: DO NOT FULLY Tighten all bolts until assembly is completed.

| Code | PARTS LIST :             |          |     |  |  |
|------|--------------------------|----------|-----|--|--|
| A    | Chair back (Upholstered) |          | 1Pc |  |  |
| В    | Seat frame               |          | 1Pc |  |  |
| С    | Front leg (left)         |          | 1Pc |  |  |
| D    | Front leg (right)        | <b>5</b> | 1Pc |  |  |
| Е    | Front Stretcher          |          | 1Pc |  |  |
| F    | Side Stretcher (left)    |          | 1Pc |  |  |
| G    | Side Stretcher (right)   |          | 1Pc |  |  |

| Code                         | HARDWARE LIST                           |              |         |      |  |
|------------------------------|-----------------------------------------|--------------|---------|------|--|
| 1                            | Ø1/4" x 19*2mm Flat Wash                | er           | 1Pc     |      |  |
|                              | Φ1/4" Spring Washer                     | (Danish) 1Pc |         |      |  |
|                              | φ1/4" x 20 x <b>2"</b> Allen Head I     | olt 1Pc      |         | 1Pc  |  |
| 2                            | φ5/16" x 19*2mm Flat Was                | her          | 8Pcs    |      |  |
|                              | φ5/16" Spring Washer                    |              | 92000)  | 8Pcs |  |
|                              | φ5/16" x 18 x <b>3"</b> Allen Head Bolt |              |         | 8Pcs |  |
| 3                            | 4mm Allen Key                           |              |         | 1Pc  |  |
| 4                            | #8 x <b>1-1/2</b> 'Screw                |              | (dumm)> | 6Pcs |  |
| Tool Required (not provided) |                                         |              |         |      |  |
| Phillip Screwdriver          |                                         |              |         |      |  |