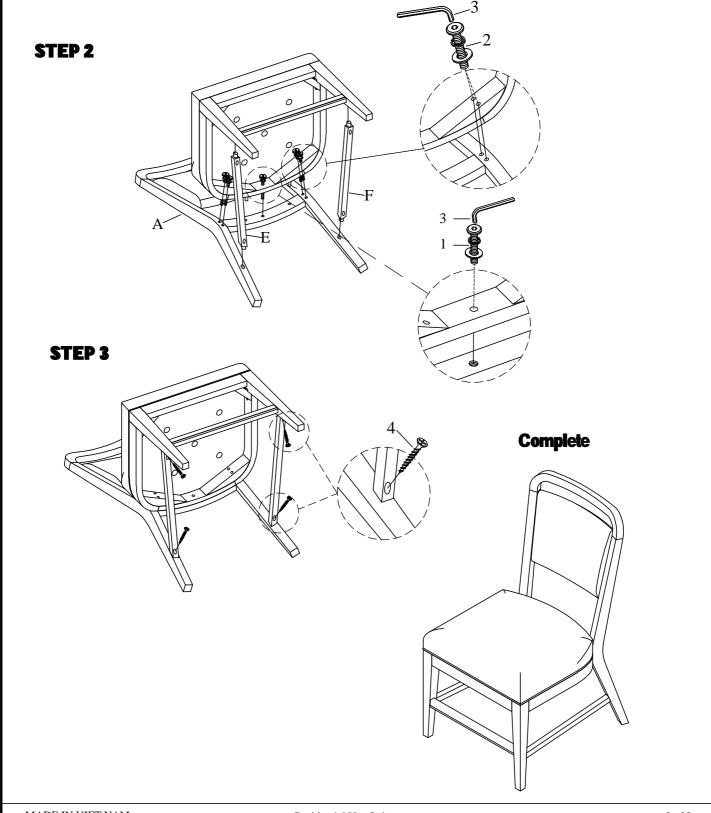

# **ASSEMBLY INSTRUCTION**

PULA: 4770-501 - Upholstered Counter Stool

**SKU:** 43447704 Version#1 - 10/15/2024

## This product is manufactured by PULA for Rooms To Go

\*\*\* Caution: Please read all instructions carefully before starting the assembly process. These parts are cumbersome and heavy Therefore, two people are recommended in order to prevent personal injury and ensure the parts are not damaged during the assembly \*\*\* Remark: DO NOT FULLY Tighten all bolts until assembly is completed.

| Code | PARTS LIST :             |          |     |  |  |
|------|--------------------------|----------|-----|--|--|
| A    | Chair back (Upholstered) |          | 1Pc |  |  |
| В    | Seat frame               |          | 1Pc |  |  |
| С    | Front leg (left)         |          | 1Pc |  |  |
| D    | Front leg (right)        | <b>5</b> | 1Pc |  |  |
| Е    | Front Stretcher          |          | 1Pc |  |  |
| F    | Side Stretcher (left)    |          | 1Pc |  |  |
| G    | Side Stretcher (right)   |          | 1Pc |  |  |

| Code                         | HARDWARE LIST                           |              |         |      |  |
|------------------------------|-----------------------------------------|--------------|---------|------|--|
| 1                            | Ø1/4" x 19*2mm Flat Wash                | er           | 1Pc     |      |  |
|                              | Φ1/4" Spring Washer                     | (Danish) 1Pc |         |      |  |
|                              | φ1/4" x 20 x <b>2"</b> Allen Head I     | olt 1Pc      |         | 1Pc  |  |
| 2                            | φ5/16" x 19*2mm Flat Was                | her          | 8Pcs    |      |  |
|                              | φ5/16" Spring Washer                    |              | 92000)  | 8Pcs |  |
|                              | φ5/16" x 18 x <b>3"</b> Allen Head Bolt |              |         | 8Pcs |  |
| 3                            | 4mm Allen Key                           |              |         | 1Pc  |  |
| 4                            | #8 x <b>1-1/2</b> 'Screw                |              | (dumm)> | 6Pcs |  |
| Tool Required (not provided) |                                         |              |         |      |  |
| Phillip Screwdriver          |                                         |              |         |      |  |