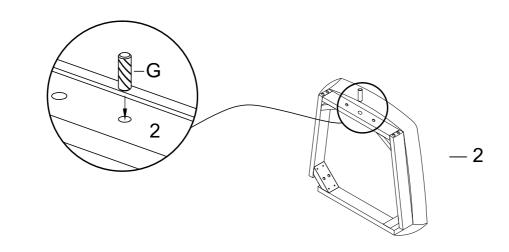

)       | ER C    | 1pc  |
| 5   | FRONT<br>STRETCHER        |         | 1pc  |
| 6   | SIDE STRETCHER<br>(LEFT)  |         | 1pc  |
| 7   | SIDE STRETCHER<br>(RIGHT) |         | 1рс  |

## PART LISTS

## HARDWARE LISTS

| STT | OUTLOOK        | SIZE                  | Q'TY  |
|-----|----------------|-----------------------|-------|
| A   | 0              | 1/4"x75mm BOLT        | 4pcs  |
| В   | 0              | 1/4"x60mm BOLT        | 4pcs  |
| с   | ()<br>()       | 1/4"x38mm BOLT        | 2pcs  |
| D   | Ø              | 1/4" SPRING WASHER    | 10pcs |
| E   | $\bigcirc$     | 1/4"x19mm LOCK WASHER | 10pcs |
| F   |                | 4mm ALLEN WRENCH      | 1рс   |
| G   | 0D             | Ø10x30mm DOWEL        | 1рс   |
| н   | () <del></del> | M4X38mm WOOD SCREW    | 6pcs  |

STEP 1





## ASSEMBLY INSTRUCTIONS

LFST SKU: 43449544

4954-P2E CNTR STOOLS