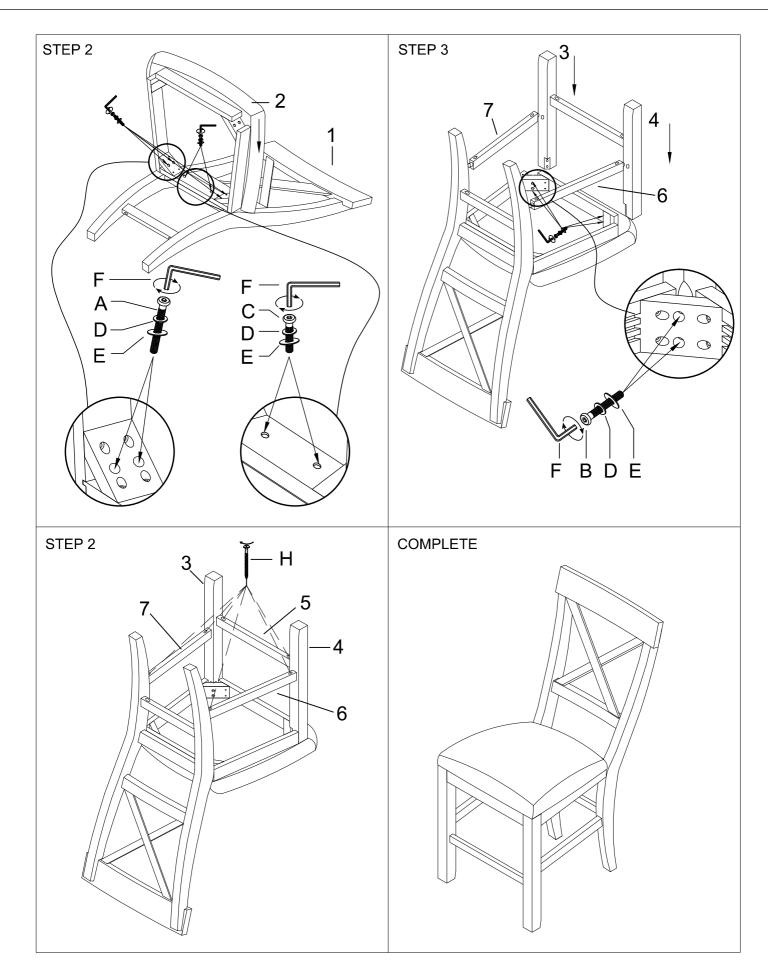

## ASSEMBLY INSTRUCTIONS

LFST

SKU: 43449544

4954-P2E CNTR STOOLS

- Caution: Please read instructions thoroughly before unpacking assembly parts.Sharp, exposed staple tips can cause injury, therefore, for your protection, please remove any exposed staple used in packing.
- 1. We recommend that you should assemble this product with the assistance of another person; this will make assembly easier, and will help to eliminate damage to the product or injury to persons during assembly.
- 2. Be sure to check all packing materials carefully for small parts that may have come loose inside the carton during shipment.
- 3. please do not over tighten screws or bolts.
- 4. Please put all parts on a non-abrasive floor before assembly, and follow the assembly steps to assemble your newly purchased product correctly and efficiently.

| STT | DESC                      | OUTLOOK | Q'TY |
|-----|---------------------------|---------|------|
| 1   | CHAIR BACK                |         | 1pc  |
| 2   | SEAT FRAME                |         | 1pc  |
| 3   | CHAIR LEG<br>(RIGHT)      | a co    | 1pc  |
| 4   | CHAIR LEG<br>(LEFT)       | ER C    | 1pc  |
| 5   | FRONT<br>STRETCHER        |         | 1pc  |
| 6   | SIDE STRETCHER<br>(LEFT)  |         | 1pc  |
| 7   | SIDE STRETCHER<br>(RIGHT) |         | 1рс  |

## HARDWARE LISTS

| STT | OUTLOOK        | SIZE                  | Q'TY  |
|-----|----------------|-----------------------|-------|
| A   | 0              | 1/4"x75mm BOLT        | 4pcs  |
| В   | 0              | 1/4"x60mm BOLT        | 4pcs  |
| с   | ()<br>()       | 1/4"x38mm BOLT        | 2pcs  |
| D   | Ø              | 1/4" SPRING WASHER    | 10pcs |
| E   | $\bigcirc$     | 1/4"x19mm LOCK WASHER | 10pcs |
| F   |                | 4mm ALLEN WRENCH      | 1рс   |
| G   | 0D             | Ø10x30mm DOWEL        | 1рс   |
| н   | () <del></del> | M4X38mm WOOD SCREW    | 6pcs  |

STEP 1