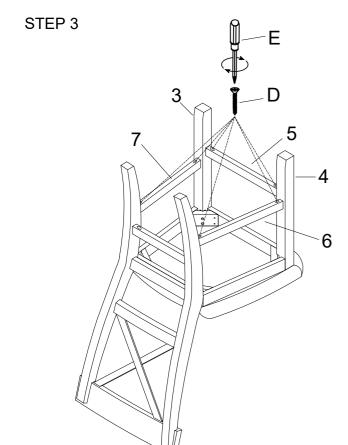

#### Code **DESC OUTLOOK** Q'TY 1 **CHAIR BACK** 1PC **SEAT FRAME** 1PC 2 **CHAIR LEG** 3 1PC (RIGHT) CHAIR LEG 4 1PC (LEFT) 5 **FRONT** 1PC **STRETCHER** 6 SIDE STRETCHER 1PC (LEFT) SIDE STRETCHER 1PC 7 (RIGHT)

#### HARDWARE LISTS

|  | Code | OUTLOOK                | SIZE                                   | Q'TY |
|--|------|------------------------|----------------------------------------|------|
|  | А    |                        | Bolt<br>5/16"X13X75mm                  | 8PCS |
|  |      |                        | Lock Washer<br>5/16"                   | 8PCS |
|  |      |                        | Flat Washer<br>5/16"X19mmX1.5mm        | 8PCS |
|  | В    | <b>O</b>               | Bolt<br>1/4"X12X38mm                   | 2PCS |
|  |      |                        | Lock Washer<br>1/4"                    | 2PCS |
|  |      |                        | Flat Washer<br>1/4"X19mmX1.5mm         | 2PCS |
|  | С    |                        | ALLEN WRENCH                           | 1PC  |
|  | D    | ( <del>) munumum</del> | WOOD SCREW<br>Ø8XØ4X38mm               | 6PCS |
|  | E    |                        | Screwdriver: 1 PC (It is not included) |      |