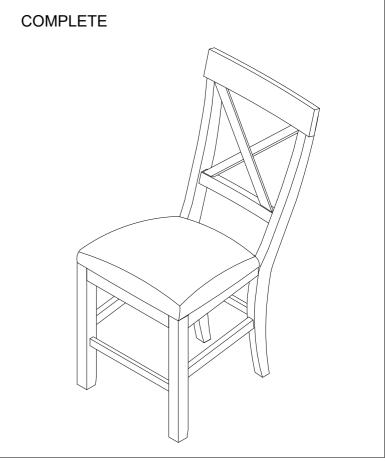

| Lock Washer<br>5/16"                   | 8PCS |
|  |      |                        | Flat Washer<br>5/16"X19mmX1.5mm        | 8PCS |
|  | В    | <b>O</b>               | Bolt<br>1/4"X12X38mm                   | 2PCS |
|  |      |                        | Lock Washer<br>1/4"                    | 2PCS |
|  |      |                        | Flat Washer<br>1/4"X19mmX1.5mm         | 2PCS |
|  | С    |                        | ALLEN WRENCH                           | 1PC  |
|  | D    | ( <del>) munumum</del> | WOOD SCREW<br>Ø8XØ4X38mm               | 6PCS |
|  | E    |                        | Screwdriver: 1 PC (It is not included) |      |

PAGE: 1 OF 2

# ROOMS TO GO Manufactured for Rooms To Go

## **ASSEMBLY INSTRUCTIONS**

LFST

SKU: 43449556

4955-P2E CNTR STOOLS









PAGE: 2 OF 2