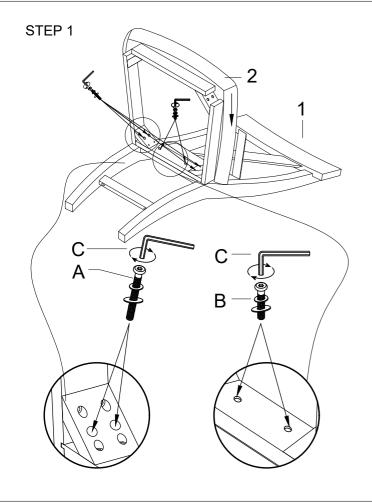

#### HARDWARE LISTS

|  | Code | OUTLOOK                | SIZE                                   | Q'TY |
|--|------|------------------------|----------------------------------------|------|
|  | А    |                        | Bolt<br>5/16"X13X75mm                  | 8PCS |
|  |      |                        | Lock Washer<br>5/16"                   | 8PCS |
|  |      |                        | Flat Washer<br>5/16"X19mmX1.5mm        | 8PCS |
|  | В    | <b>O</b>               | Bolt<br>1/4"X12X38mm                   | 2PCS |
|  |      |                        | Lock Washer<br>1/4"                    | 2PCS |
|  |      |                        | Flat Washer<br>1/4"X19mmX1.5mm         | 2PCS |
|  | С    |                        | ALLEN WRENCH                           | 1PC  |
|  | D    | ( <del>) munumum</del> | WOOD SCREW<br>Ø8XØ4X38mm               | 6PCS |
|  | E    |                        | Screwdriver: 1 PC (It is not included) |      |