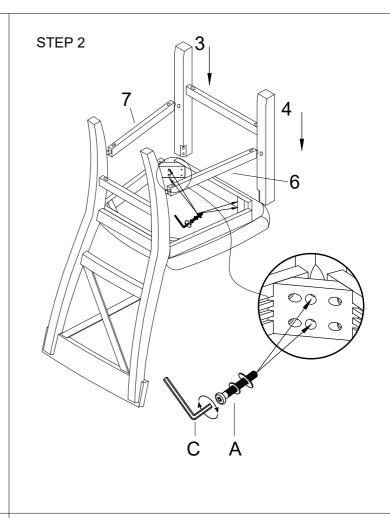

#### Code **DESC OUTLOOK** Q'TY 1 **CHAIR BACK** 1PC **SEAT FRAME** 1PC 2 **CHAIR LEG** 3 1PC (RIGHT) CHAIR LEG 4 1PC (LEFT) 5 **FRONT** 1PC **STRETCHER** 6 SIDE STRETCHER 1PC (LEFT) SIDE STRETCHER 1PC 7 (RIGHT)

#### HARDWARE LISTS

|  | Code | OUTLOOK                | SIZE                                   | Q'TY |
|--|------|------------------------|----------------------------------------|------|
|  | А    |                        | Bolt<br>5/16"X13X75mm                  | 8PCS |
|  |      |                        | Lock Washer<br>5/16"                   | 8PCS |
|  |      |                        | Flat Washer<br>5/16"X19mmX1.5mm        | 8PCS |
|  | В    | <b>O</b>               | Bolt<br>1/4"X12X38mm                   | 2PCS |
|  |      |                        | Lock Washer<br>1/4"                    | 2PCS |
|  |      |                        | Flat Washer<br>1/4"X19mmX1.5mm         | 2PCS |
|  | С    |                        | ALLEN WRENCH                           | 1PC  |
|  | D    | ( <del>) munumum</del> | WOOD SCREW<br>Ø8XØ4X38mm               | 6PCS |
|  | E    |                        | Screwdriver: 1 PC (It is not included) |      |