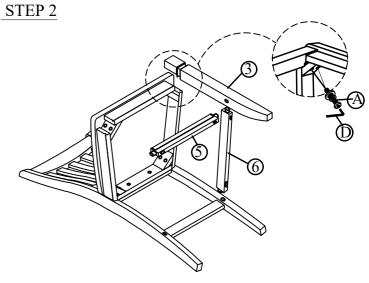

| HARDWARE LISTS |                        |                                |      |  |
|----------------|------------------------|--------------------------------|------|--|
| NO.            | OUTLOOK                | SIZE                           | Q'TY |  |
|                |                        | JCBC Bolt<br>5/16"*18*2-3/4"   | 8PCS |  |
| A              | <b>9-69</b>            | Lock washer 5/16"              | 8PCS |  |
|                |                        | Flat washer 5/16"x19mm*2mm     | 8PCS |  |
| В              | <b>0=00</b>            | JCBC Bolt<br>1/4"*20*1-1/2"    | 2PCS |  |
|                |                        | Lock washer<br>1/4"            | 2PCS |  |
|                |                        | Flat washer<br>1/4"x19mm*2mm   | 2PCS |  |
| С              | () <i>11111111&gt;</i> | SCREW<br>#4*1-3/4"             | 6PCS |  |
| D              |                        | Allen key 4mm                  | 1PC  |  |
|                |                        | SCREWDRIVERS<br>(NOT INCLUDED) |      |  |

| PART LISTS |        |                                     |      |  |
|------------|--------|-------------------------------------|------|--|
| NO.        | Sketch | Description                         | Q'TY |  |
| 1          |        | SEAT                                | 1PC  |  |
| 2          |        | CHAIR BACK                          | 1PC  |  |
| 3          |        | LEFT LEG                            | 1PC  |  |
| 4          |        | RIGHT LEG                           | 1PC  |  |
| 5          |        | FRONT STRETCHER<br>WITH METAL PLATE | 1PC  |  |
| 6          |        | LEFT SIDE STRETCHER                 | 1PC  |  |
| 7          |        | RIGHT SIDE STRETCHER                | 1PC  |  |