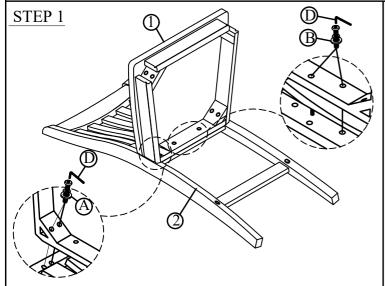

| HARDWARE LISTS |                        |                                |      |  |
|----------------|------------------------|--------------------------------|------|--|
| NO.            | OUTLOOK                | SIZE                           | Q'TY |  |
|                |                        | JCBC Bolt<br>5/16"*18*2-3/4"   | 8PCS |  |
| A              | <b>9-69</b>            | Lock washer 5/16"              | 8PCS |  |
|                |                        | Flat washer 5/16"x19mm*2mm     | 8PCS |  |
| В              | <b>0=00</b>            | JCBC Bolt<br>1/4"*20*1-1/2"    | 2PCS |  |
|                |                        | Lock washer<br>1/4"            | 2PCS |  |
|                |                        | Flat washer<br>1/4"x19mm*2mm   | 2PCS |  |
| С              | () <i>11111111&gt;</i> | SCREW<br>#4*1-3/4"             | 6PCS |  |
| D              |                        | Allen key 4mm                  | 1PC  |  |
|                |                        | SCREWDRIVERS<br>(NOT INCLUDED) |      |  |

| PART LISTS |        |                                     |      |  |
|------------|--------|-------------------------------------|------|--|
| NO.        | Sketch | Description                         | Q'TY |  |
| 1          |        | SEAT                                | 1PC  |  |
| 2          |        | CHAIR BACK                          | 1PC  |  |
| 3          |        | LEFT LEG                            | 1PC  |  |
| 4          |        | RIGHT LEG                           | 1PC  |  |
| 5          |        | FRONT STRETCHER<br>WITH METAL PLATE | 1PC  |  |
| 6          |        | LEFT SIDE STRETCHER                 | 1PC  |  |
| 7          |        | RIGHT SIDE STRETCHER                | 1PC  |  |