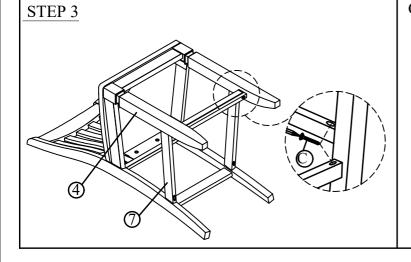

| HARDWARE LISTS |                        |                                |      |  |
|----------------|------------------------|--------------------------------|------|--|
| NO.            | OUTLOOK                | SIZE                           | Q'TY |  |
|                |                        | JCBC Bolt<br>5/16"*18*2-3/4"   | 8PCS |  |
| A              | <b>9-69</b>            | Lock washer 5/16"              | 8PCS |  |
|                |                        | Flat washer 5/16"x19mm*2mm     | 8PCS |  |
| В              | <b>0=00</b>            | JCBC Bolt<br>1/4"*20*1-1/2"    | 2PCS |  |
|                |                        | Lock washer<br>1/4"            | 2PCS |  |
|                |                        | Flat washer<br>1/4"x19mm*2mm   | 2PCS |  |
| С              | () <i>11111111&gt;</i> | SCREW<br>#4*1-3/4"             | 6PCS |  |
| D              |                        | Allen key 4mm                  | 1PC  |  |
|                |                        | SCREWDRIVERS<br>(NOT INCLUDED) |      |  |

| PART LISTS |        |                                     |      |  |
|------------|--------|-------------------------------------|------|--|
| NO.        | Sketch | Description                         | Q'TY |  |
| 1          |        | SEAT                                | 1PC  |  |
| 2          |        | CHAIR BACK                          | 1PC  |  |
| 3          |        | LEFT LEG                            | 1PC  |  |
| 4          |        | RIGHT LEG                           | 1PC  |  |
| 5          |        | FRONT STRETCHER<br>WITH METAL PLATE | 1PC  |  |
| 6          |        | LEFT SIDE STRETCHER                 | 1PC  |  |
| 7          |        | RIGHT SIDE STRETCHER                | 1PC  |  |