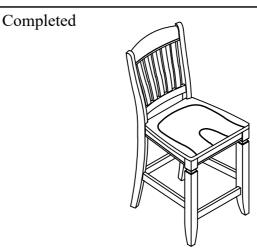

## ASSEMBLY INSTRUCTIONS

## MIYO 6709-12A SLAT BACK COUNTER STOOL SKU# 43467097 MIYO 6719-12A SLAT BACK COUNTER STOOL SKU# 43467198

<u>Caution:</u> Please read instructions thoroughly before unpacking assembly parts. Sharp, exposed staple tips can cause injury, therefore, for your protection, please remove any exposed staple used in packing.