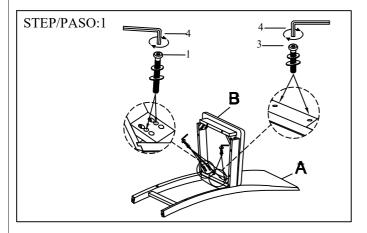

Assemble the seat frame corner with the chair back. Do not tighten all bolts until seat frame is fully assembly.

Assemble the side stretcher and front stretcher with the chair leg, Do not tighten all bolts until they are fully assembly.