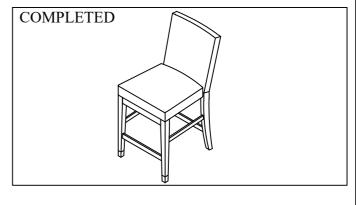

|                                      |   |  |
|     |   |                 |       |     | Description                   |                                     | Sketch                               |   |  |
|     |   |                 |       |     | Phillips screwdriver          |                                     |                                      |   |  |



Assemble the seat frame corner with the chair back. Do not tighten all bolts until seat frame is fully assembly.



Assemble the side stretcher and front stretcher with the chair leg, Do not tighten all bolts until they are fully assembly.

STEP/PASO:2

Assemble the front leg with the chair seat. Meanwhlie, put the side stretcher and front stretcher in correct position like picture showed.



Hardware pack Location(s): NAJA 7769-4CN UPHL COUNTER STOOL SKU#43477694 This product is manufactured by NAJA for ROOMS TO GO >

Assembly completed Made in VietNam

Page 1 of 1