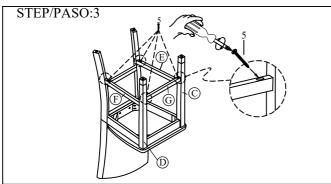

Assemble the seat frame corner with the chair back. Do not tighten all bolts until seat frame is fully assembly.

Assemble the side stretcher and front stretcher with the chair leg, Do not tighten all bolts until they are fully assembly.