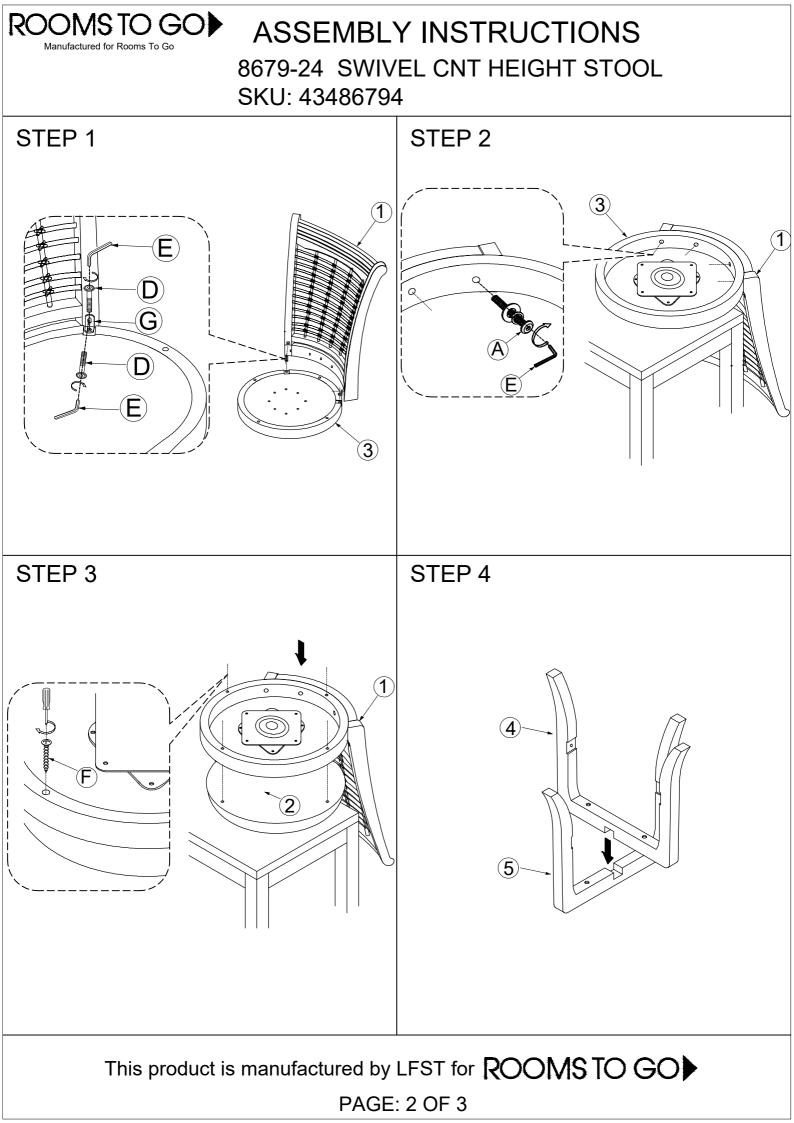

| PART LISTS |      |                       |      |  |  |
|------------|------|-----------------------|------|--|--|
| STT        | DESC | OUTLOOK               | Q'TY |  |  |
| 1          |      | CHAIR BACK            | 1    |  |  |
| 2          |      | SEAT FRAME            | 1    |  |  |
| 3          |      | SEAT CUSHION<br>FRAME | 1    |  |  |
| 4          |      | LOWER FOOT<br>FRAME   | 1    |  |  |
| 5          |      | UPPER FOOT<br>FRAME   | 1    |  |  |
| 6          |      | BOTTOM FRAME          | 1    |  |  |

|     | IIA                 | RDWARE LISIS                     |      |  |
|-----|---------------------|----------------------------------|------|--|
| STT | OUTLOOK             | SIZE                             | Q'TY |  |
| A   |                     | Ø5/16" x 18 x 65 mm L            | 4    |  |
|     |                     | Ø5/16" x 13 mm Spring Washer     |      |  |
|     |                     | Ø5/16" x 19 mm x 2mm Flat Washer |      |  |
| В   |                     | Ø1/4" x 18 x 50 mm L Bolt        | 4    |  |
|     |                     | Ø1/4" x 13 mm Spring washer      |      |  |
|     |                     | Ø1/4" x 19 mm x 2mm Flat washer  | ]    |  |
| С   |                     | Ø1/4" x 18 x 38 mm L Bolt        | 4    |  |
|     |                     | Ø1/4" x 13 mm Spring washer      |      |  |
|     |                     | Ø1/4" x 19 mm x 2mm Flat washer  |      |  |
| D   |                     | Ø1/4" x 18 x 19 mm L Bolt        | 4    |  |
| E   |                     | ALLEN WRENCH(4mm)                | 1    |  |
| F   | <del>Q_mmms</del> > | #8×38mm WOOD SCREW               | 4    |  |
| G   | 0                   | L-SHAPED ANGLE IRON              | 2    |  |