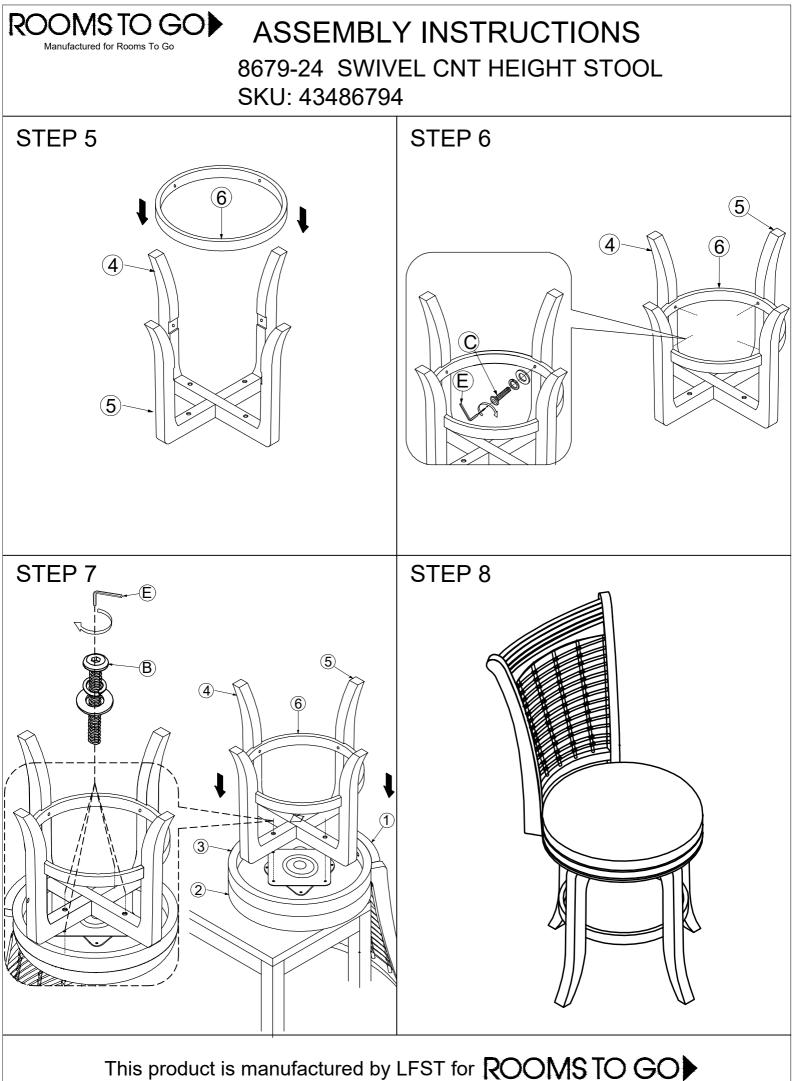

| PART LISTS |      |                       |      |  |  |
|------------|------|-----------------------|------|--|--|
| STT        | DESC | OUTLOOK               | Q'TY |  |  |
| 1          |      | CHAIR BACK            | 1    |  |  |
| 2          |      | SEAT FRAME            | 1    |  |  |
| 3          |      | SEAT CUSHION<br>FRAME | 1    |  |  |
| 4          |      | LOWER FOOT<br>FRAME   | 1    |  |  |
| 5          |      | UPPER FOOT<br>FRAME   | 1    |  |  |
| 6          |      | BOTTOM FRAME          | 1    |  |  |

|     | IIA                 | RDWARE LISIS                     |      |  |
|-----|---------------------|----------------------------------|------|--|
| STT | OUTLOOK             | SIZE                             | Q'TY |  |
| A   |                     | Ø5/16" x 18 x 65 mm L            | 4    |  |
|     |                     | Ø5/16" x 13 mm Spring Washer     |      |  |
|     |                     | Ø5/16" x 19 mm x 2mm Flat Washer |      |  |
| В   |                     | Ø1/4" x 18 x 50 mm L Bolt        | 4    |  |
|     |                     | Ø1/4" x 13 mm Spring washer      |      |  |
|     |                     | Ø1/4" x 19 mm x 2mm Flat washer  | ]    |  |
| С   |                     | Ø1/4" x 18 x 38 mm L Bolt        | 4    |  |
|     |                     | Ø1/4" x 13 mm Spring washer      |      |  |
|     |                     | Ø1/4" x 19 mm x 2mm Flat washer  |      |  |
| D   |                     | Ø1/4" x 18 x 19 mm L Bolt        | 4    |  |
| E   |                     | ALLEN WRENCH(4mm)                | 1    |  |
| F   | <del>Q_mmms</del> > | #8×38mm WOOD SCREW               | 4    |  |
| G   | 0                   | L-SHAPED ANGLE IRON              | 2    |  |