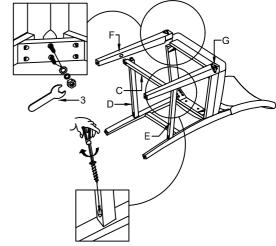

| NO. | PARTS LIST           | Q'TY | NO. | HARDWARE PACK       |                                   | Q'TY |
|-----|----------------------|------|-----|---------------------|-----------------------------------|------|
| А   | Chair Back           | 1    | 1   |                     | Ø1/4"x20 x 1- 1/2"L Allen bolt    | 2    |
|     | Criaii Back          |      |     |                     | Ø1/4"xØ11mmx2mmT Spring washer    | 2    |
| В   | Cushion Seat         | 1    |     |                     | Ø1/4"xØ19mmx2mmT Flat washer      | 2    |
|     | Cushion Seat         | ı    |     |                     | Allen Key ( 4mm )                 | 1    |
| С   | Front Stretcher      | 1    |     |                     | Ø5/16"x18 x 3- 1/4"L Allen bolt   | 4    |
|     |                      |      |     |                     | Ø5/16"xØ13mmx2mmT Spring washer   | 4    |
| D   | Side Left Stretcher  | 1    | 2   |                     | Ø5/16"xØ19mmx2mmT Flat washer     | 4    |
| _   |                      |      |     | _                   | Ø5/16" x 6mm hex nut              | 4    |
| E   | Side Right Stretcher | 1    |     | <b>000</b>          | Ø5/16"xØ13mmx1.2mmT Spring washer | 4    |
|     |                      |      |     |                     | Ø5/16"x19x1.8mmT Flat washer      | 4    |
| F   | Front Left Leg       | 1    | 3   | <b>S</b>            | Open wrench 12mm                  | 1    |
| G   | Front Right Leg      | 1    |     | <i>⊕ 11111111</i> > | #8x45mm Screw                     | 6    |

Please note: Do not fully tighten the bolts before making sure that all the bolts get in position.

**Assembly Completed** 

MADE IN VIETNAM