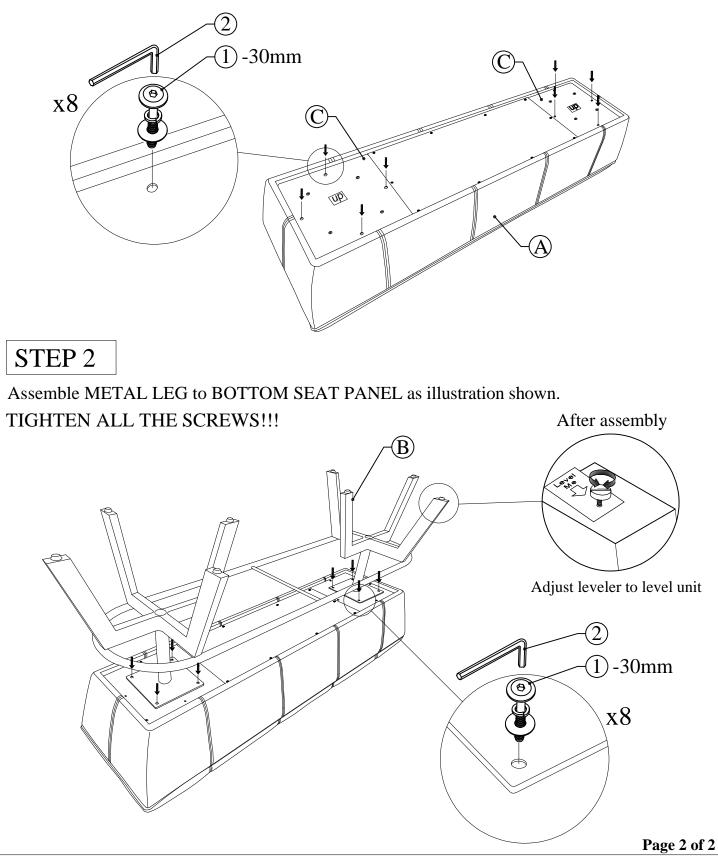

## Assembly step

## STEP 1

Assemble BOTTOM SEAT PANEL to CUSHION SEAT as illustration shown. DO NOT TIGHTEN THE SCREWS UNTIL FULLY SET UP.