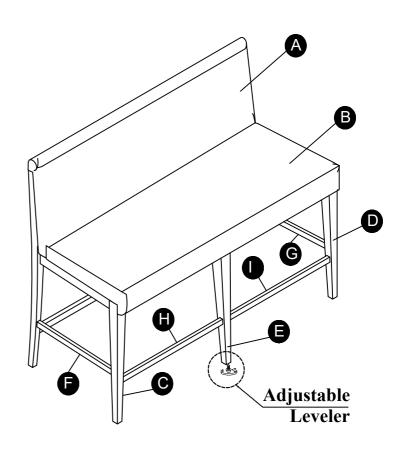

| COMPONENT LIST |                     |        |      |  |  |  |
|----------------|---------------------|--------|------|--|--|--|
| NO.            | Description         | Sketch | Q`TY |  |  |  |
| A              | Back Rest           |        | 1рс  |  |  |  |
| В              | Seat Cushion        |        | 1рс  |  |  |  |
| С              | Front Leg - L       |        | 1рс  |  |  |  |
| D              | Front Leg - R       |        | 1pc  |  |  |  |
| E              | Middle Front<br>Leg |        | 1рс  |  |  |  |
| F              | Stretcher - L       |        | 1pc  |  |  |  |
| G              | Stretcher - R       |        | 1pc  |  |  |  |
| Н              | Foot rest - L       |        | 1pc  |  |  |  |
| I              | Foot rest - R       |        | 1pc  |  |  |  |

Hardware pack locations

5449-891 5449-891B COUNTER HEIGHT BENCH - SKU : 43554496 COUNTER HEIGHT BENCH - SKU : 43554509

This product is manufactured by HILB for

ROOMS TO GO®▶

Version 1 - 11/09/2023

PARTS DETAILS