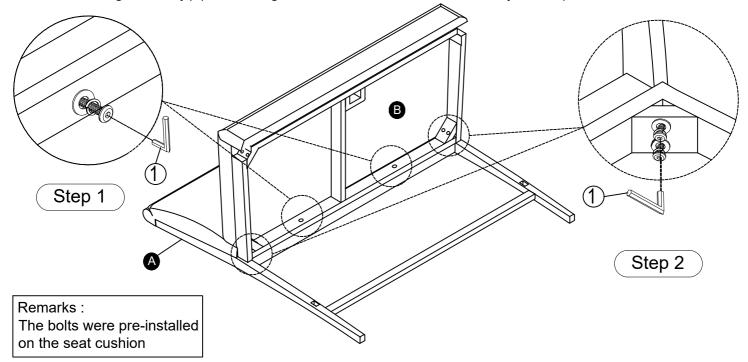

## **ASSEMBLY INSTRUCTIONS**

HILB

5449-891 COUNTER HEIGHT BENCH - SKU : 43554496 COUNTER HEIGHT BENCH - SKU : 43554509

 $\underline{\mathsf{STEP}\ 1}$ : Attach the Seat Cushion (B) to Back Rest (A), and secure with flat washers, lock washers and bolts using allen key(1). Do not tighten all the bolts until the assembly is completed

<u>STEP 2</u>: Attach the Seat Cushion (B) to Back Rest (A), washers ,and secure with flat washers , lock washers and bolts using allen key(1). Do not tighten all the bolts until the assembly is completed