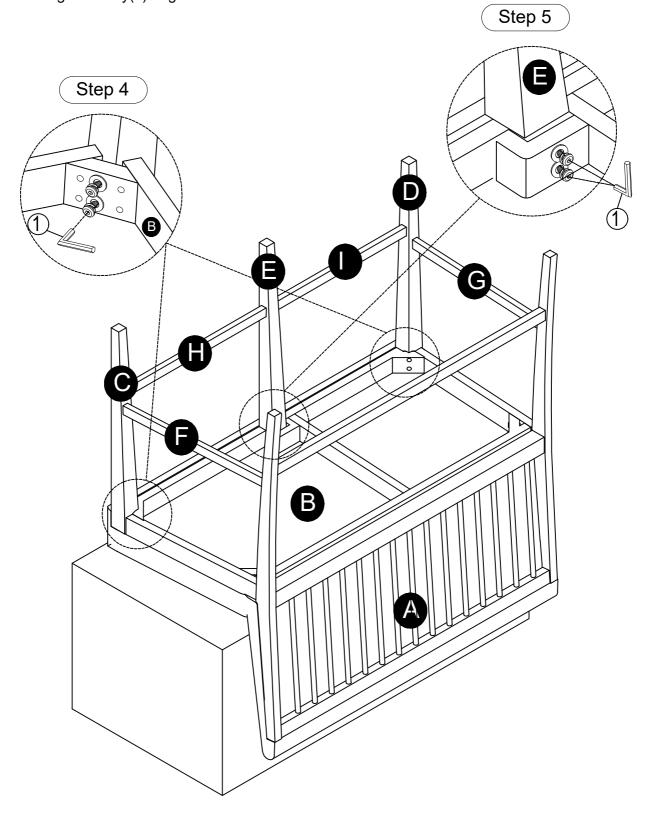

## **ASSEMBLY INSTRUCTIONS**

HILB

5449-891 COUNTER HEIGHT BENCH - SKU : 43554496 COUNTER HEIGHT BENCH - SKU : 43554509

 $\underline{\text{STEP 4}}$ : Attach the Front legs - L (C) and the Front legs - R (D) to Seat Cushion (B), and secure with flat washers, lock washers and bolts using allen key(1). Tighten all the bolts

<u>STEP 5</u>: Attach the Middle Front legs (E) to Seat Cushion (B), and secure with flat washers , lock washers and bolts using allen key(1). Tighten all the bolts

This product is manufactured by HILB for