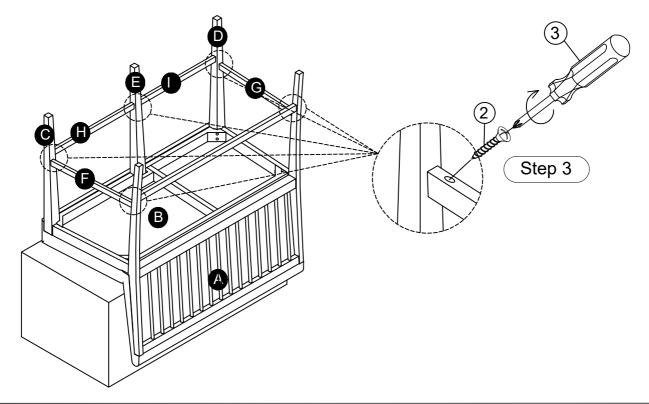

<u>STEP 3</u>: Attach Stretcher - L (F) and Stretcher - R (G) in the coordinating positions shown below with Screws (2). Use a Phillips-Head screwdriver (3) (not provided).

This product is manufactured by HILB for