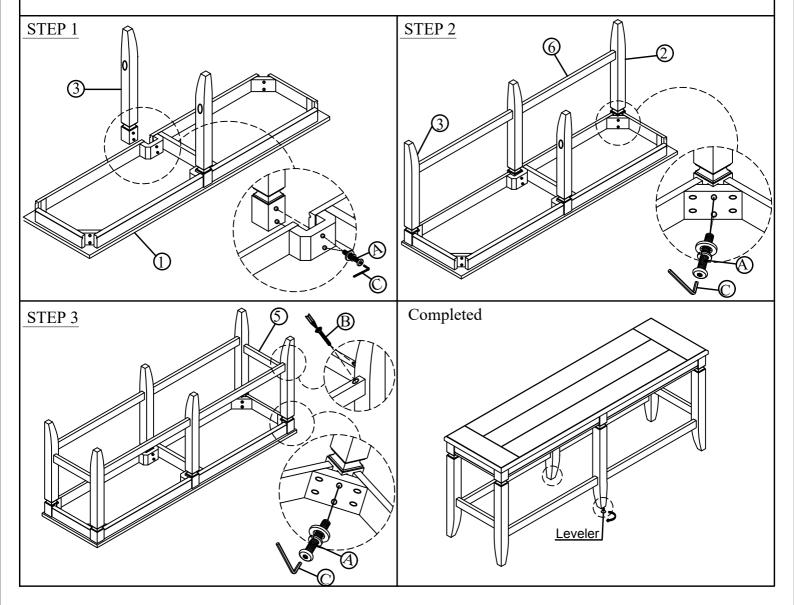

| HARDWARE LISTS |                           |                                |       |  |
|----------------|---------------------------|--------------------------------|-------|--|
| NO.            | OUTLOOK                   | SIZE                           | Q'TY  |  |
| A              | <b>0-00</b>               | JCBC Bolt<br>5/16"*18*2"       | 12PCS |  |
|                |                           | Lock washer 5/16"              | 12PCS |  |
|                |                           | Flat washer 5/16"x19mm*2mm     | 12PCS |  |
| В              | ( <del>)///////&gt;</del> | SCREW<br>#4*1-3/4"             | 12PCS |  |
| С              |                           | Allen key 4mm                  | 1PC   |  |
|                |                           | SCREWDRIVERS<br>(NOT INCLUDED) |       |  |

| PART LISTS |        |                 |      |
|------------|--------|-----------------|------|
| NO.        | Sketch | Description     | Q'TY |
| 1          |        | SEAT            | 1PC  |
| 2          |        | RIGHT LEG       | 2PCS |
| 3          |        | LEFT LEG        | 2PCS |
| 4          |        | MIDDLE LEG      | 2PCS |
| 5          |        | SHORT STRETCHER | 2PCS |
| 6          |        | LONG STRETCHER  | 4PCS |