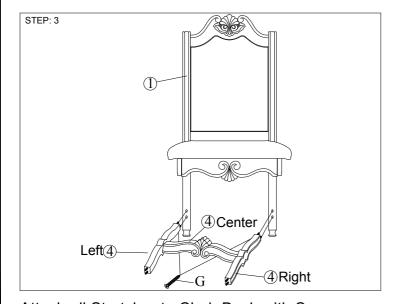

Attach all Stretcher to Chair Back with Screws.

Attach Right Front Leg to Seat Frame Cushion with Long Bolt and then Attach Front Right Leg to Stretcher with Screw. Do the same way with the left side.

Attach Right Arm and Left Arm to Seat Frame and Chair Back with Screws.