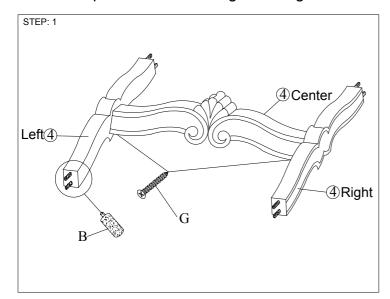

Use the glue to join the stretcher.

(A phillips head screwdriver is not included.)

Attach Cushion to Chair Back with Short Bolts, Long Bolts, Lock Washers, and Flat Washers. Note: Do not tighten bolts until all of them are in place.