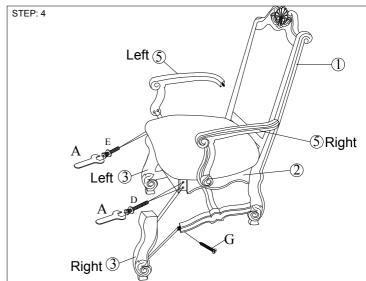

Use the glue to join the stretcher.

(A phillips head screwdriver is not included.)

Attach Cushion to Chair Back with Short Bolts, Long Bolts, Lock Washers, and Flat Washers. Note: Do not tighten bolts until all of them are in place.

Attach all Stretcher to Chair Back with Screws.

Attach Right Front Leg to Seat Frame Cushion with Long Bolt and then Attach Front Right Leg to Stretcher with Screw. Do the same way with the left side.

Attach Right Arm and Left Arm to Seat Frame and Chair Back with Screws.