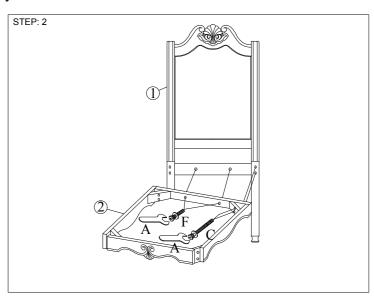

Use the glue to join the stretcher.

(A phillips head screwdriver is not included.)

Attach Cushion to Chair Back with Short Bolts, Long Bolts, Lock Washers, and Flat Washers. Note: Do not tighten bolts until all of them are in place.