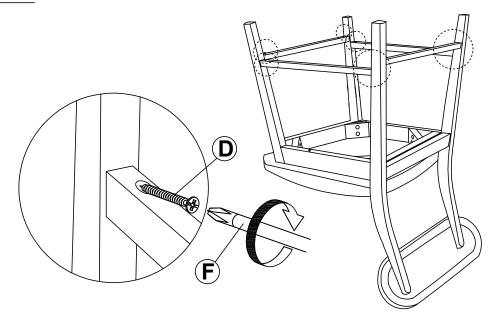

### STEP 3

- a) Position the leg facing up as shown, use Chipboard Screw (D) to fasten all stretcher to the front legs and back legs.
- b) Set the chair right-side up.

The assembly of stool is completely.