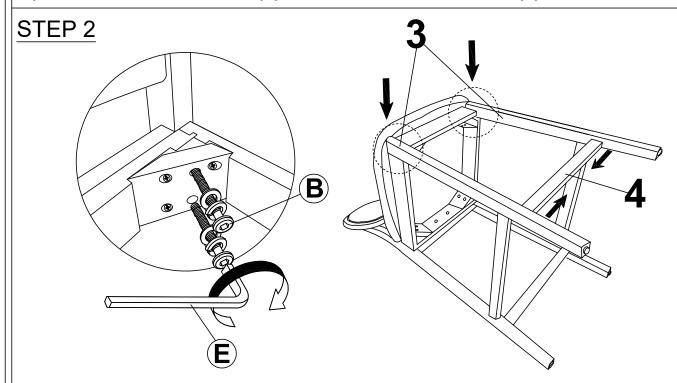

- a) Fit the front stretcher (4) into the holes between Left & Right front leg (3) as shown.
- b) Attach the (3) to the front of box seat, use JCBB Bolt (B) to tighten the left & right holes on corner block of (2).