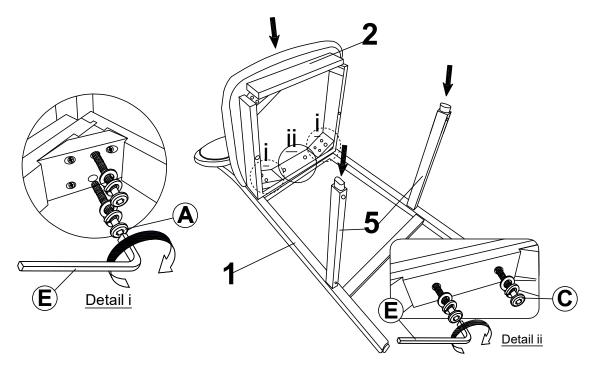

#### STEP 1

- a) Attached the box seat (2) to back rest (1) and use JCBB Bolt (A) to tighten the left & right holes on corner block of (2).
- b) Use JCBB Bolt (C) to tighten both of the center holes on bottom of (2) as shown.
- c) Insert the side stretcher (5) into the holes at bottom of (1).

- a) Fit the front stretcher (4) into the holes between Left & Right front leg (3) as shown.
- b) Attach the (3) to the front of box seat, use JCBB Bolt (B) to tighten the left & right holes on corner block of (2).