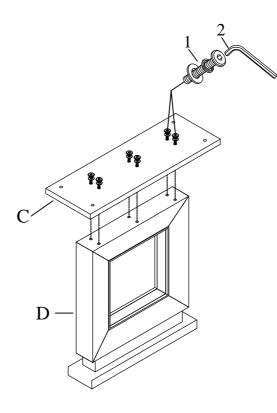

### **STEP 1**

#### Hardware Pack Location (s): 3380-241R - PEDESTAL TABLE TOP , SKU: 43133800

MADE IN VIET NAM

Residential Use Only