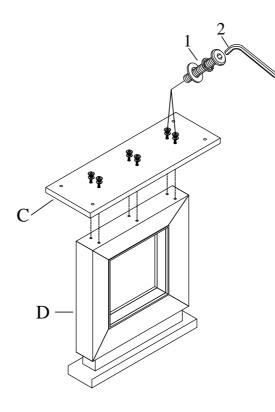

| Code | PARTS LIST : |  |      | Code | HARDWARE LIST                               |   |       |
|------|--------------|--|------|------|---------------------------------------------|---|-------|
| А    | Table Top    |  | 1Pc  |      | Ø5/16" x 19*2mm Flat Washer                 |   | 20Pcs |
|      |              |  |      | 1    | Ø5/16" Spring Washer                        |   | 20Pcs |
|      |              |  |      |      | Ø5/16" x 18 x <b>1-3/4</b> "Allen Head Bolt |   | 20Pcs |
| В    | Table Leaf   |  | 2Pcs | 2    | 4mm Allen Key                               | Ĵ | 1Pc   |
| С    | Support      |  | 2Pcs |      |                                             |   |       |
| D    | Table base   |  | 2Pcs |      |                                             |   |       |

### **STEP 1**

Hardware Pack Location (s): 3380-241R - PEDESTAL TABLE TOP , SKU: 43133800

MADE IN VIET NAM

Residential Use Only

1 of 3