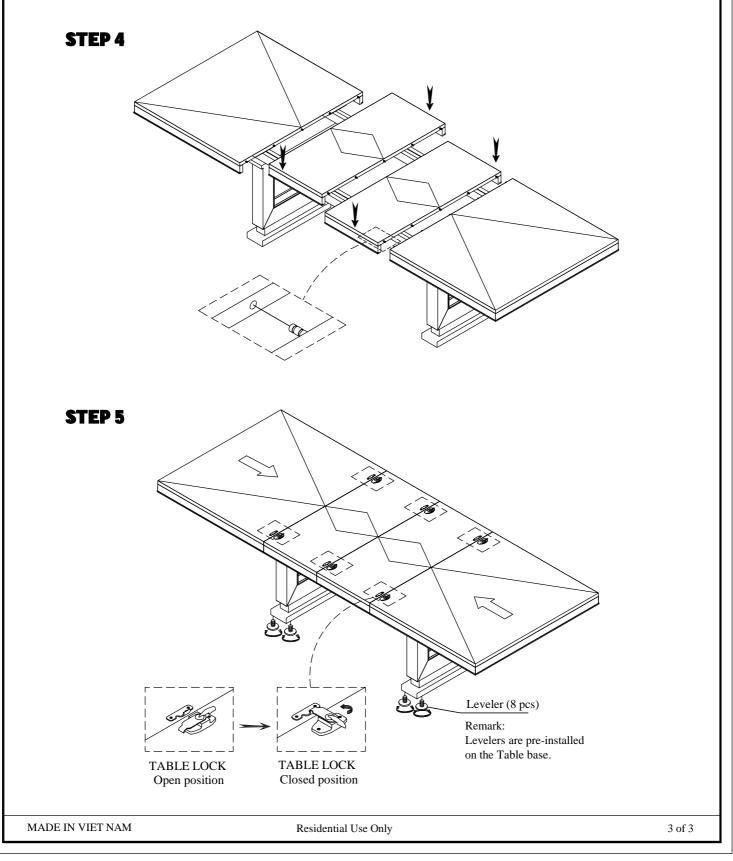

| Code | PARTS LIST : |  |      | Code | HARDWARE LIST                               |   |       |
|------|--------------|--|------|------|---------------------------------------------|---|-------|
| А    | Table Top    |  | 1Pc  |      | Ø5/16" x 19*2mm Flat Washer                 |   | 20Pcs |
|      |              |  |      | 1    | Ø5/16" Spring Washer                        |   | 20Pcs |
|      |              |  |      |      | Ø5/16" x 18 x <b>1-3/4</b> "Allen Head Bolt |   | 20Pcs |
| В    | Table Leaf   |  | 2Pcs | 2    | 4mm Allen Key                               | Ĵ | 1Pc   |
| С    | Support      |  | 2Pcs |      |                                             |   |       |
| D    | Table base   |  | 2Pcs |      |                                             |   |       |