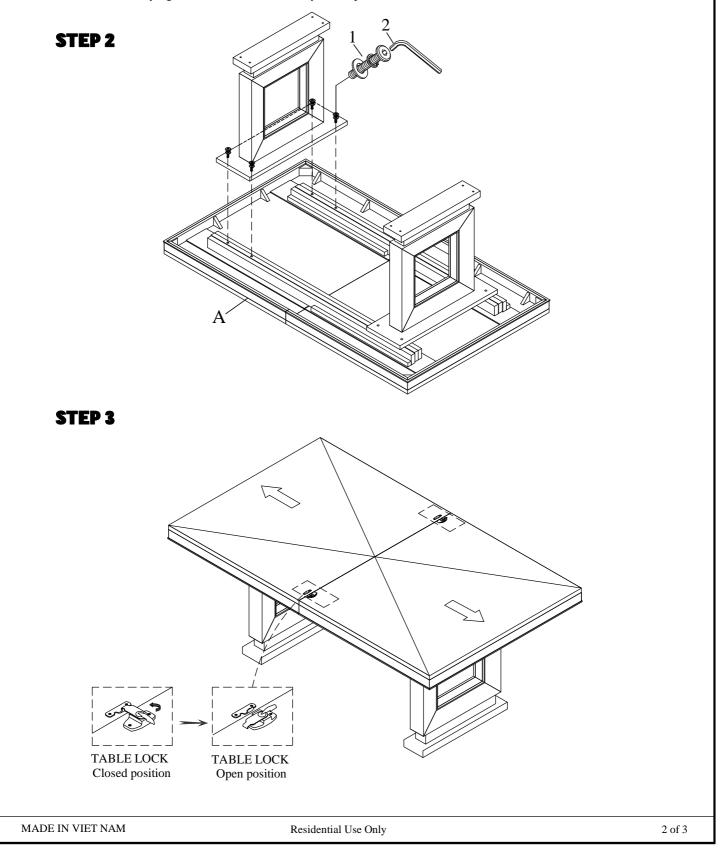

| Code | PARTS LIST : |  |      | Code | HARDWARE LIST                               |   |       |
|------|--------------|--|------|------|---------------------------------------------|---|-------|
| А    | Table Top    |  | 1Pc  |      | Ø5/16" x 19*2mm Flat Washer                 |   | 20Pcs |
|      |              |  |      | 1    | Ø5/16" Spring Washer                        |   | 20Pcs |
|      |              |  |      |      | Ø5/16" x 18 x <b>1-3/4</b> "Allen Head Bolt |   | 20Pcs |
| В    | Table Leaf   |  | 2Pcs | 2    | 4mm Allen Key                               | Ĵ | 1Pc   |
| С    | Support      |  | 2Pcs |      |                                             |   |       |
| D    | Table base   |  | 2Pcs |      |                                             |   |       |