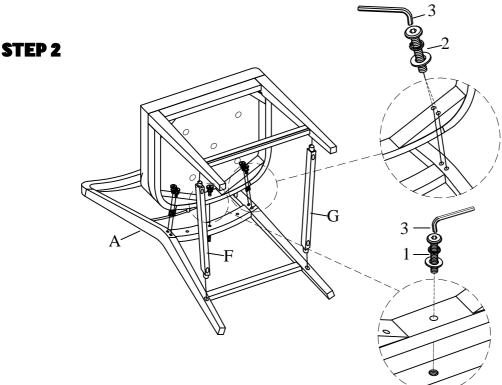

| Code | PARTS LIST :           |  |     |
|------|------------------------|--|-----|
| A    | Chair back (Wood)      |  | 1Pc |
| В    | Seat frame             |  | 1Pc |
| С    | Front leg (left)       |  | 1Pc |
| D    | Front leg (right)      |  | 1Pc |
| Е    | Front Stretcher        |  | 1Pc |
| F    | Side Stretcher (left)  |  | 1Pc |
| G    | Side Stretcher (right) |  | 1Pc |

| Code                         | HARDWARE LIST                       |                                  |      |  |  |
|------------------------------|-------------------------------------|----------------------------------|------|--|--|
| 1                            | ¢1/4" x 19*2mm Flat Wash            | er                               | 1Pc  |  |  |
|                              | Ø1/4" Spring Washer                 |                                  | 1Pc  |  |  |
|                              | Ø1/4" x 20 x <b>2"</b> Allen Head H | Bolt                             | 1Pc  |  |  |
| 2                            | Ø5/16" x 19*2mm Flat Was            | her                              | 8Pcs |  |  |
|                              | Ø5/16" Spring Washer                |                                  | 8Pcs |  |  |
|                              | Ø5/16" x 18 x <b>3"</b> Allen Head  | x 18 x <b>3'</b> Allen Head Bolt |      |  |  |
| 3                            | 4mm Allen Key                       | <u> </u>                         | 1Pc  |  |  |
| 4                            | <b>#</b> 8 x <b>1-1/4'</b> Screw    | ( <b>]</b>                       | 6Pcs |  |  |
| Tool Required (not provided) |                                     |                                  |      |  |  |
| Phillip Screwdriver          |                                     |                                  |      |  |  |
| 4                            |                                     |                                  |      |  |  |