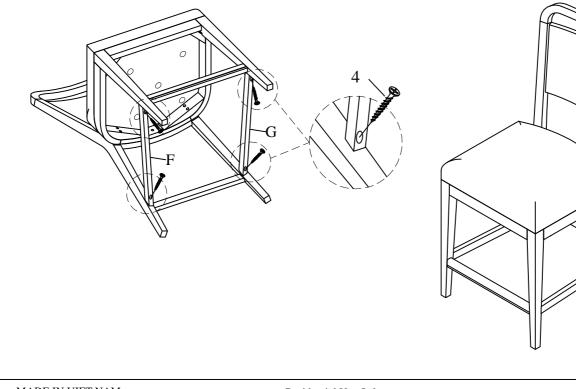

| Code | PARTS LIST :           |  |     |
|------|------------------------|--|-----|
| A    | Chair back (Wood)      |  | 1Pc |
| В    | Seat frame             |  | 1Pc |
| С    | Front leg (left)       |  | 1Pc |
| D    | Front leg (right)      |  | 1Pc |
| Е    | Front Stretcher        |  | 1Pc |
| F    | Side Stretcher (left)  |  | 1Pc |
| G    | Side Stretcher (right) |  | 1Pc |

| Code                         | HARDWARE LIST                       |                                  |      |  |  |
|------------------------------|-------------------------------------|----------------------------------|------|--|--|
| 1                            | ¢1/4" x 19*2mm Flat Wash            | er                               | 1Pc  |  |  |
|                              | Ø1/4" Spring Washer                 |                                  | 1Pc  |  |  |
|                              | Ø1/4" x 20 x <b>2"</b> Allen Head H | Bolt                             | 1Pc  |  |  |
| 2                            | Ø5/16" x 19*2mm Flat Was            | her                              | 8Pcs |  |  |
|                              | Ø5/16" Spring Washer                |                                  | 8Pcs |  |  |
|                              | Ø5/16" x 18 x <b>3"</b> Allen Head  | x 18 x <b>3'</b> Allen Head Bolt |      |  |  |
| 3                            | 4mm Allen Key                       | <u> </u>                         | 1Pc  |  |  |
| 4                            | <b>#</b> 8 x <b>1-1/4'</b> Screw    | ( <b>]</b>                       | 6Pcs |  |  |
| Tool Required (not provided) |                                     |                                  |      |  |  |
| Phillip Screwdriver          |                                     |                                  |      |  |  |
| 4                            |                                     |                                  |      |  |  |

**STEP 3** 

Complete

MADE IN VIET NAM

Residential Use Only