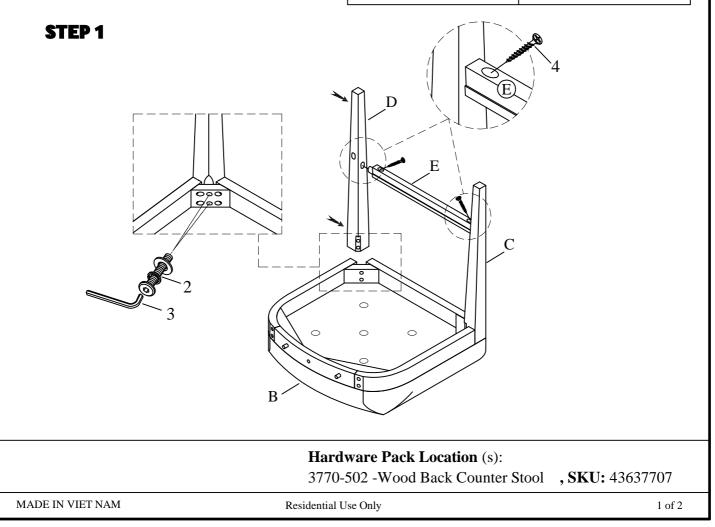

| Code | PARTS LIST :           |  |     |
|------|------------------------|--|-----|
| A    | Chair back (Wood)      |  | 1Pc |
| В    | Seat frame             |  | 1Pc |
| С    | Front leg (left)       |  | 1Pc |
| D    | Front leg (right)      |  | 1Pc |
| Е    | Front Stretcher        |  | 1Pc |
| F    | Side Stretcher (left)  |  | 1Pc |
| G    | Side Stretcher (right) |  | 1Pc |

| Code                         | HARDWARE LIST                       |                                  |      |  |  |
|------------------------------|-------------------------------------|----------------------------------|------|--|--|
| 1                            | ¢1/4" x 19*2mm Flat Wash            | er                               | 1Pc  |  |  |
|                              | Ø1/4" Spring Washer                 |                                  | 1Pc  |  |  |
|                              | Ø1/4" x 20 x <b>2"</b> Allen Head H | Bolt                             | 1Pc  |  |  |
| 2                            | Ø5/16" x 19*2mm Flat Was            | her                              | 8Pcs |  |  |
|                              | Ø5/16" Spring Washer                |                                  | 8Pcs |  |  |
|                              | Ø5/16" x 18 x <b>3"</b> Allen Head  | x 18 x <b>3'</b> Allen Head Bolt |      |  |  |
| 3                            | 4mm Allen Key                       | <u> </u>                         | 1Pc  |  |  |
| 4                            | <b>#</b> 8 x <b>1-1/4'</b> Screw    | ( <b>]</b>                       | 6Pcs |  |  |
| Tool Required (not provided) |                                     |                                  |      |  |  |
| Phillip Screwdriver          |                                     |                                  |      |  |  |
| 4                            |                                     |                                  |      |  |  |