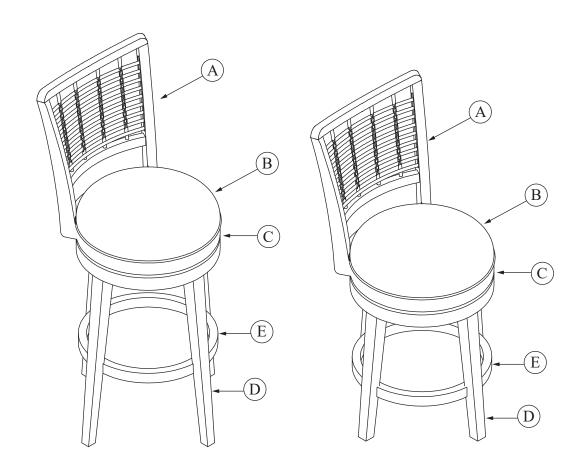

| No. | Parts list                                                                                                                                                                                                                                                                                                                                                                                                                                                                                                                                                                                                                                                                                                                                                                                                                                                                                                                                                                                                                                                                                                                                                                                                                                                                                                                                                                                                                                                                                                                                                                                                                                                                                                                                                                                                                                                                                                                                                                                                                                                                                                                     |                | Q'ty |
|-----|--------------------------------------------------------------------------------------------------------------------------------------------------------------------------------------------------------------------------------------------------------------------------------------------------------------------------------------------------------------------------------------------------------------------------------------------------------------------------------------------------------------------------------------------------------------------------------------------------------------------------------------------------------------------------------------------------------------------------------------------------------------------------------------------------------------------------------------------------------------------------------------------------------------------------------------------------------------------------------------------------------------------------------------------------------------------------------------------------------------------------------------------------------------------------------------------------------------------------------------------------------------------------------------------------------------------------------------------------------------------------------------------------------------------------------------------------------------------------------------------------------------------------------------------------------------------------------------------------------------------------------------------------------------------------------------------------------------------------------------------------------------------------------------------------------------------------------------------------------------------------------------------------------------------------------------------------------------------------------------------------------------------------------------------------------------------------------------------------------------------------------|----------------|------|
| A   |                                                                                                                                                                                                                                                                                                                                                                                                                                                                                                                                                                                                                                                                                                                                                                                                                                                                                                                                                                                                                                                                                                                                                                                                                                                                                                                                                                                                                                                                                                                                                                                                                                                                                                                                                                                                                                                                                                                                                                                                                                                                                                                                | Stool back     | 1    |
| В   |                                                                                                                                                                                                                                                                                                                                                                                                                                                                                                                                                                                                                                                                                                                                                                                                                                                                                                                                                                                                                                                                                                                                                                                                                                                                                                                                                                                                                                                                                                                                                                                                                                                                                                                                                                                                                                                                                                                                                                                                                                                                                                                                | Seat cushion   | 1    |
| С   |                                                                                                                                                                                                                                                                                                                                                                                                                                                                                                                                                                                                                                                                                                                                                                                                                                                                                                                                                                                                                                                                                                                                                                                                                                                                                                                                                                                                                                                                                                                                                                                                                                                                                                                                                                                                                                                                                                                                                                                                                                                                                                                                | Seat Frame     | 1    |
| D   | To the state of th | Legs           | 4    |
| Е   |                                                                                                                                                                                                                                                                                                                                                                                                                                                                                                                                                                                                                                                                                                                                                                                                                                                                                                                                                                                                                                                                                                                                                                                                                                                                                                                                                                                                                                                                                                                                                                                                                                                                                                                                                                                                                                                                                                                                                                                                                                                                                                                                | Roud stretcher | 1    |