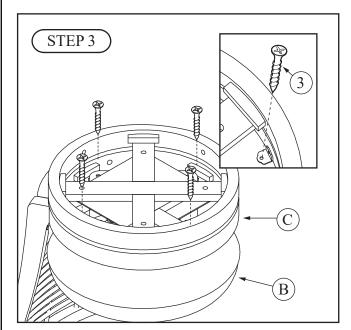

Attach Seat Cushion (B) to Seat Frame (C) using 4 Screws. Tighten screws with Philips head screwdriver (not included).

Attach Legs (D) to Seat Frame (C) using 1 Allen Bolt, 1 Spring Washer, and 1 Flat Washer per leg.