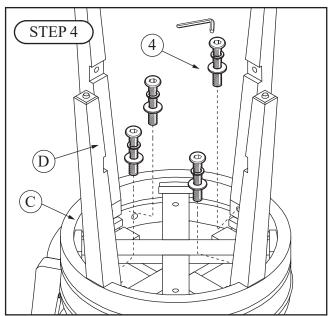

Attach Seat Cushion (B) to Seat Frame (C) using 4 Screws. Tighten screws with Philips head screwdriver (not included).

Attach Legs (D) to Seat Frame (C) using 1 Allen Bolt, 1 Spring Washer, and 1 Flat Washer per leg.