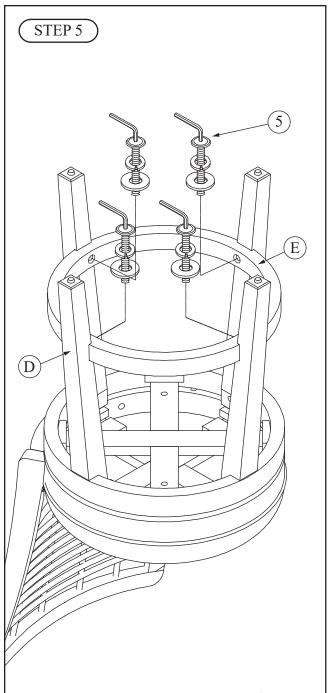

STEP 6

Attach Round Stretcher (E) to Legs (D) using 1 Allen Bolt, 1 Spring Washer, and 1 Flat Washer per leg.

Attach Plastic Cap (6) to cover bolts from previous step.