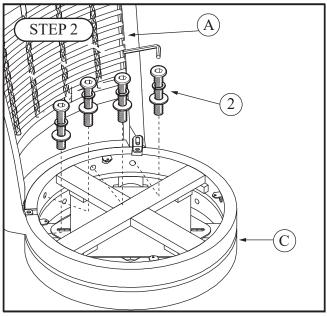

Begin assembly by attaching Seat Frame (C) to Stool Back (A) using 2 L Brackets and 2 Allen Bolts per bracket.

Secure Top Seat Frame (C) to Stool Back (A) using 4 Allen Bolts, 4 Spring Washers, and 4 Flat Washers from the underside. Tighten all bolts with Allen Wrench provided.