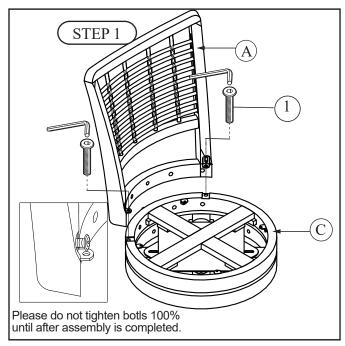

Begin assembly by attaching Seat Frame (C) to Stool Back (A) using 2 L Brackets and 2 Allen Bolts per bracket.

Secure Top Seat Frame (C) to Stool Back (A) using 4 Allen Bolts, 4 Spring Washers, and 4 Flat Washers from the underside. Tighten all bolts with Allen Wrench provided.