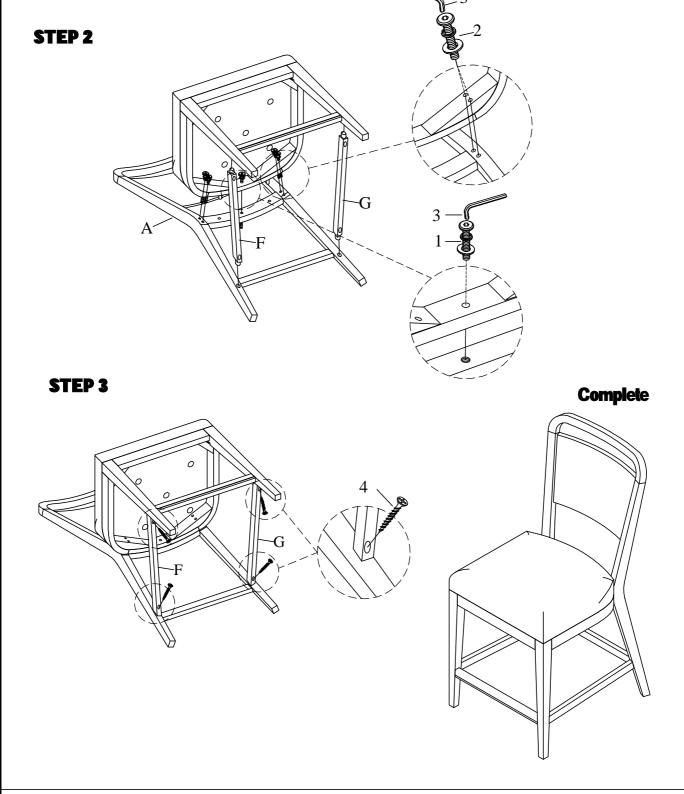

| Code | PARTS LIST :           |  |     |  |  |
|------|------------------------|--|-----|--|--|
| A    | Chair back (Wood)      |  | 1Pc |  |  |
| В    | Seat frame             |  | 1Pc |  |  |
| С    | Front leg (left)       |  | 1Pc |  |  |
| D    | Front leg (right)      |  | 1Pc |  |  |
| Е    | Front Stretcher        |  | 1Pc |  |  |
| F    | Side Stretcher (left)  |  | 1Pc |  |  |
| G    | Side Stretcher (right) |  | 1Pc |  |  |

| Code                         | HARDWARE LIST                           |                      |         |      |  |  |
|------------------------------|-----------------------------------------|----------------------|---------|------|--|--|
| 1                            |                                         | Vasher               |         | 1Pc  |  |  |
|                              |                                         |                      | 90000   | 1Pc  |  |  |
|                              |                                         | l Bolt               |         | 1Pc  |  |  |
| 2                            | \$\phi 5/16\" x 19*2mm Flat Wash        | x 19*2mm Flat Washer |         | 8Pcs |  |  |
|                              | φ5/16" Spring Washer                    |                      |         | 8Pcs |  |  |
|                              | φ5/16" x 18 x <b>3"</b> Allen Head Bolt |                      |         | 8Pcs |  |  |
| 3                            | 4mm Allen Key                           |                      |         | 1Pc  |  |  |
| 4                            | #8 x <b>1-1/2'</b> Screw                |                      | (dumme) | 6Pcs |  |  |
| Tool Required (not provided) |                                         |                      |         |      |  |  |
| Phillip Screwdriver          |                                         |                      |         |      |  |  |