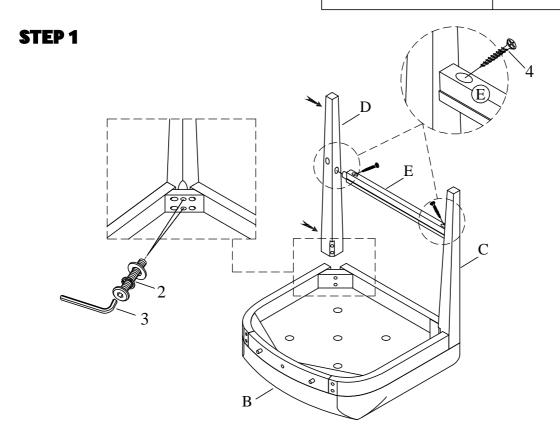

| Code | PARTS LIST :           |  |     |  |  |
|------|------------------------|--|-----|--|--|
| A    | Chair back (Wood)      |  | 1Pc |  |  |
| В    | Seat frame             |  | 1Pc |  |  |
| С    | Front leg (left)       |  | 1Pc |  |  |
| D    | Front leg (right)      |  | 1Pc |  |  |
| Е    | Front Stretcher        |  | 1Pc |  |  |
| F    | Side Stretcher (left)  |  | 1Pc |  |  |
| G    | Side Stretcher (right) |  | 1Pc |  |  |

| Code                         | HARDWARE LIST                           |                      |         |      |  |  |
|------------------------------|-----------------------------------------|----------------------|---------|------|--|--|
| 1                            |                                         | Vasher               |         | 1Pc  |  |  |
|                              |                                         |                      | 90000   | 1Pc  |  |  |
|                              |                                         | l Bolt               |         | 1Pc  |  |  |
| 2                            | \$\phi 5/16\" x 19*2mm Flat Wash        | x 19*2mm Flat Washer |         | 8Pcs |  |  |
|                              | φ5/16" Spring Washer                    |                      |         | 8Pcs |  |  |
|                              | φ5/16" x 18 x <b>3"</b> Allen Head Bolt |                      |         | 8Pcs |  |  |
| 3                            | 4mm Allen Key                           |                      |         | 1Pc  |  |  |
| 4                            | #8 x <b>1-1/2'</b> Screw                |                      | (dumme) | 6Pcs |  |  |
| Tool Required (not provided) |                                         |                      |         |      |  |  |
| Phillip Screwdriver          |                                         |                      |         |      |  |  |