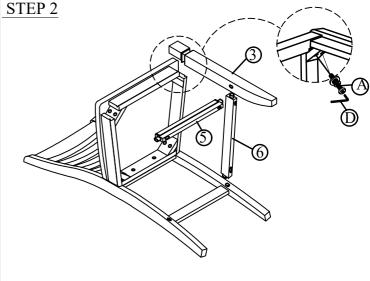

| HARDWARE LISTS |                        |                                |      |  |
|----------------|------------------------|--------------------------------|------|--|
| NO.            | OUTLOOK                | SIZE                           | Q'TY |  |
| A              | <b>0-00</b>            | JCBC Bolt<br>5/16"*18*2-3/4"   | 8PCS |  |
|                |                        | Lock washer 5/16"              | 8PCS |  |
|                |                        | Flat washer<br>5/16"x19mm*2mm  | 8PCS |  |
| В              | 0-00                   | JCBC Bolt<br>1/4"*20*1-1/2"    | 2PCS |  |
|                |                        | Lock washer<br>1/4"            | 2PCS |  |
|                |                        | Flat washer<br>1/4"x19mm*2mm   | 2PCS |  |
| С              | () <i>11111111&gt;</i> | SCREW<br>#4*1-3/4"             | 6PCS |  |
| D              |                        | Allen key 4mm                  | 1PC  |  |
|                |                        | SCREWDRIVERS<br>(NOT INCLUDED) |      |  |

| PART LISTS |        |                                     |      |
|------------|--------|-------------------------------------|------|
| NO.        | Sketch | Description                         | Q'TY |
| 1          |        | SEAT                                | 1PC  |
| 2          |        | CHAIR BACK                          | 1PC  |
| 3          |        | LEFT LEG                            | 1PC  |
| 4          |        | RIGHT LEG                           | 1PC  |
| 5          |        | FRONT STRETCHER<br>WITH METAL PLATE | 1PC  |
| 6          |        | LEFT SIDE STRETCHER                 | 1PC  |
| 7          |        | RIGHT SIDE STRETCHER                | 1PC  |