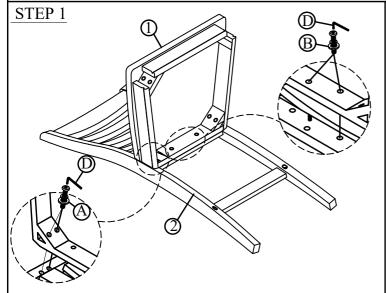

| HARDWARE LISTS |                        |                                |      |  |
|----------------|------------------------|--------------------------------|------|--|
| NO.            | OUTLOOK                | SIZE                           | Q'TY |  |
| A              | <b>0-00</b>            | JCBC Bolt<br>5/16"*18*2-3/4"   | 8PCS |  |
|                |                        | Lock washer 5/16"              | 8PCS |  |
|                |                        | Flat washer<br>5/16"x19mm*2mm  | 8PCS |  |
| В              | 0-00                   | JCBC Bolt<br>1/4"*20*1-1/2"    | 2PCS |  |
|                |                        | Lock washer<br>1/4"            | 2PCS |  |
|                |                        | Flat washer<br>1/4"x19mm*2mm   | 2PCS |  |
| С              | () <i>11111111&gt;</i> | SCREW<br>#4*1-3/4"             | 6PCS |  |
| D              |                        | Allen key 4mm                  | 1PC  |  |
|                |                        | SCREWDRIVERS<br>(NOT INCLUDED) |      |  |

| PART LISTS |        |                                     |      |
|------------|--------|-------------------------------------|------|
| NO.        | Sketch | Description                         | Q'TY |
| 1          |        | SEAT                                | 1PC  |
| 2          |        | CHAIR BACK                          | 1PC  |
| 3          |        | LEFT LEG                            | 1PC  |
| 4          |        | RIGHT LEG                           | 1PC  |
| 5          |        | FRONT STRETCHER<br>WITH METAL PLATE | 1PC  |
| 6          |        | LEFT SIDE STRETCHER                 | 1PC  |
| 7          |        | RIGHT SIDE STRETCHER                | 1PC  |