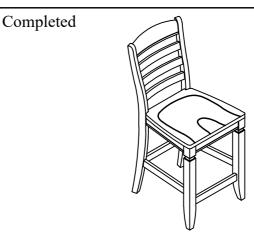

## ASSEMBLY INSTRUCTIONS

## MIYO 6709-15 LADDER BACK COUNTER STOOL SKU# 43667091 MIYO 6719-15 LADDER BACK COUNTER STOOL SKU# 43667192

Manufactured for Rooms To Go

<u>Caution:</u> Please read instructions thoroughly before unpacking assembly parts. Sharp, exposed staple tips can cause injury, therefore, for your protection, please remove any exposed staple used in packing.