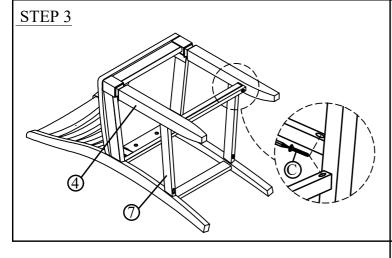

| HARDWARE LISTS |                        |                                |      |  |
|----------------|------------------------|--------------------------------|------|--|
| NO.            | OUTLOOK                | SIZE                           | Q'TY |  |
| A              | <b>0-00</b>            | JCBC Bolt<br>5/16"*18*2-3/4"   | 8PCS |  |
|                |                        | Lock washer 5/16"              | 8PCS |  |
|                |                        | Flat washer<br>5/16"x19mm*2mm  | 8PCS |  |
| В              | 0-00                   | JCBC Bolt<br>1/4"*20*1-1/2"    | 2PCS |  |
|                |                        | Lock washer<br>1/4"            | 2PCS |  |
|                |                        | Flat washer<br>1/4"x19mm*2mm   | 2PCS |  |
| С              | () <i>11111111&gt;</i> | SCREW<br>#4*1-3/4"             | 6PCS |  |
| D              |                        | Allen key 4mm                  | 1PC  |  |
|                |                        | SCREWDRIVERS<br>(NOT INCLUDED) |      |  |

| PART LISTS |        |                                     |      |
|------------|--------|-------------------------------------|------|
| NO.        | Sketch | Description                         | Q'TY |
| 1          |        | SEAT                                | 1PC  |
| 2          |        | CHAIR BACK                          | 1PC  |
| 3          |        | LEFT LEG                            | 1PC  |
| 4          |        | RIGHT LEG                           | 1PC  |
| 5          |        | FRONT STRETCHER<br>WITH METAL PLATE | 1PC  |
| 6          |        | LEFT SIDE STRETCHER                 | 1PC  |
| 7          |        | RIGHT SIDE STRETCHER                | 1PC  |