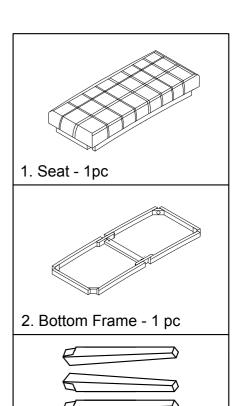

1. Upholstered Cushion - 1pc

2. Leg (2) - 2 pcs

3. Leg (3) - 2 pcs

4. Front Stretcher - 1 pc

5. Back Stretcher - 1 pc

6. Side Stretcher - 2 pcs

Hardware Pack Location (s):

8856-3 VANILLA KYOTO STOOL 8856-3B BROWN KYOTO STOOL