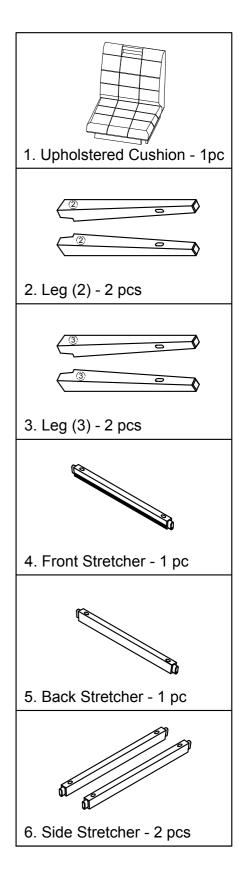

1. Upholstered Cushion - 1pc

2. Leg (2) - 2 pcs

3. Leg (3) - 2 pcs

4. Front Stretcher - 1 pc

5. Back Stretcher - 1 pc

6. Side Stretcher - 2 pcs

Hardware Pack Location (s):

8856-3 VANILLA KYOTO STOOL 8856-3B BROWN KYOTO STOOL