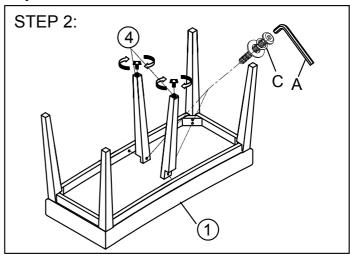

Attach the Front Stretcher (4), Back Stretcher (5) and Side Stretcher (6) to Legs with screws and glue by screwdriver (not provided).

GLOB 8856-3 VANILLA KYOTO STOOL SKU# 43988560 GLOB 8856-3B BROWN KYOTO STOOL SKU# 43588562