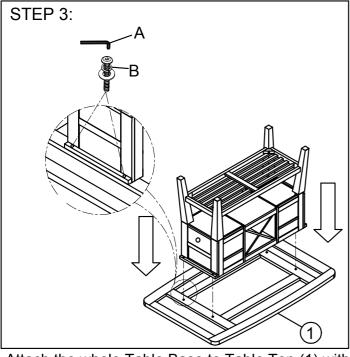

These parts are combersome and heavy. Therefore, two people are recommended in order to prevent personal injury and ensure the parts are not damage during the assembly.

Attach Legs (3) to the Table Base (2) with hardware by Allen Wrench.

Attach Bottom Shelf (4) to Legs (3) with hardware by Allen Wrench.

Attach the whole Table Base to Table Top (1) with hardware by Allen Wrench.

To unscrew the knob attached inside of drawer and then attach the knob to the outside of drawer.