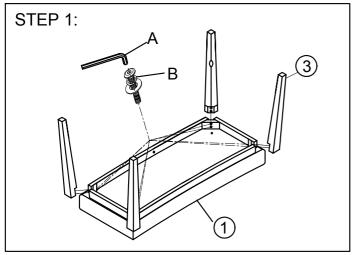

These parts are combersome and heavy. Therefore, two people are recommended in order to prevent personal injury and ensure the parts are not damage during the assembly.

Attach the Legs (2) and Legs (3) to the Seat Frame with hardware by Allen Wrench.