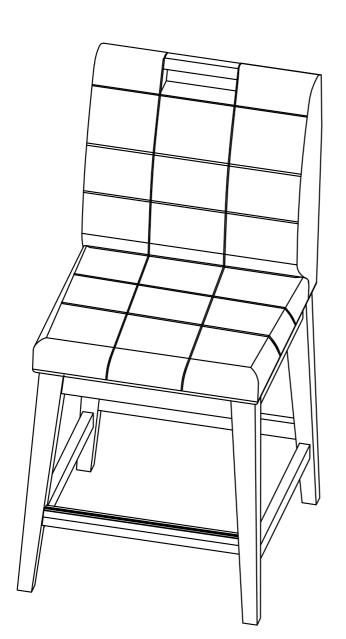

These parts are combersome and heavy. Therefore, two people are recommended in order to prevent personal injury and ensure the parts are not damage during the assembly.

Attach the Legs (2) and Legs (3) to the Seat Frame with hardware by Allen Wrench.