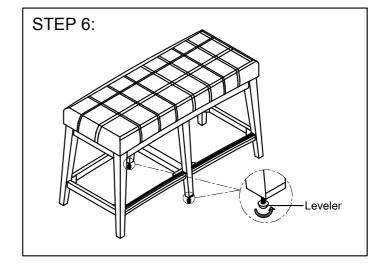

Middle Leg - 2 pcs

3. Leg - 4 pcs

Hardware Pack Location (s):

8856-4 VANILLA BENCH 8856-4B BROWN BENCH SKU# 43888568 SKU# 43688564

GLOB 8856-4 VANILLA BENCH SKU# 43888568 GLOB 8856-4B BROWN BENCH SKU# 43688564

\*\*\*Cautions: Please read all instructions carefully before starting the assembly process. These parts are combersome and heavy. Therefore, two people are recommended in order to prevent personal injury and ensure the parts are not damage during the assembly.



Attach Legs (3) to Seat (1) with hardware by Allen Wrench.



Attach Middle Legs (4) to Seat (1) with hardware by Allen Wrench.



Attach Bottom Frame (2) to Leg with hardware by Allen Wrench.



Attach Bottom Frame (2) to Middle Leg (4) with hardware by Allen Wrench.



Put Plastic cover to the hole of bottom frame.