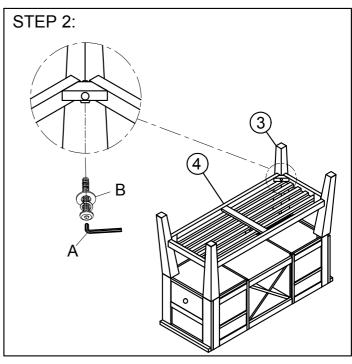

Attach Bottom Shelf (4) to Legs (3) with hardware by Allen Wrench.

Attach the whole Table Base to Table Top (1) with hardware by Allen Wrench.

To unscrew the knob attached inside of drawer and then attach the knob to the outside of drawer.