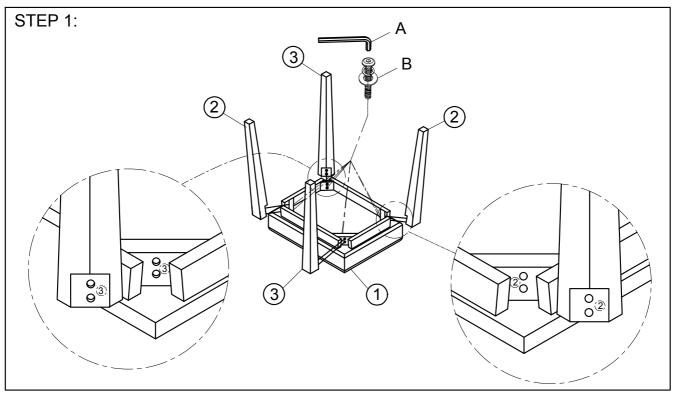

These parts are combersome and heavy. Therefore, two people are recommended in order to prevent personal injury and ensure the parts are not damage during the assembly.

Attach the Legs (2) and Legs (3) to the Seat Frame with hardware by Allen Wrench.