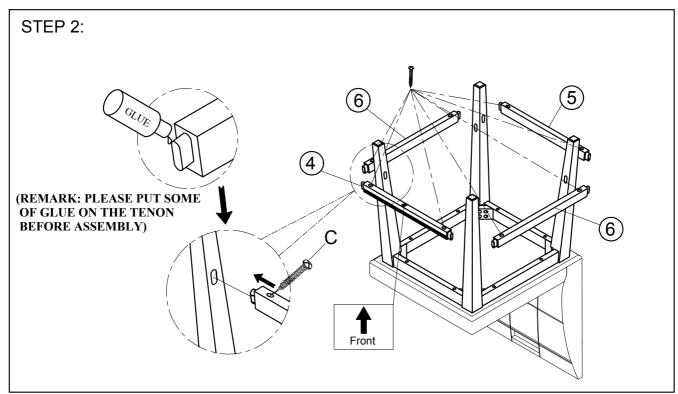

Attach the Front Stretcher (4), Back Stretcher (5) and Side Stretcher (6) to Legs with screws and glue by screwdriver (not provided).

GLOB 8856-3 VANILLA KYOTO STOOL SKU# 43988560 GLOB 8856-3B BROWN KYOTO STOOL SKU# 43588562