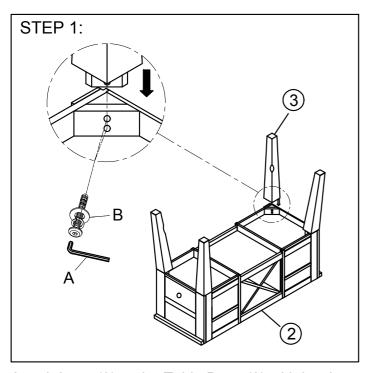

These parts are combersome and heavy. Therefore, two people are recommended in order to prevent personal injury and ensure the parts are not damage during the assembly.

Attach Legs (3) to the Table Base (2) with hardware by Allen Wrench.