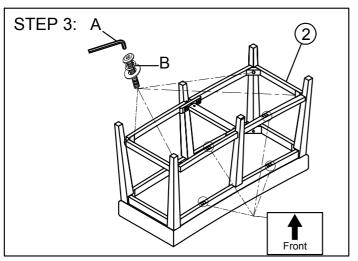

These parts are combersome and heavy. Therefore, two people are recommended in order to prevent personal injury and ensure the parts are not damage during the assembly.

Attach the Legs (2) and Legs (3) to the Seat Frame with hardware by Allen Wrench.