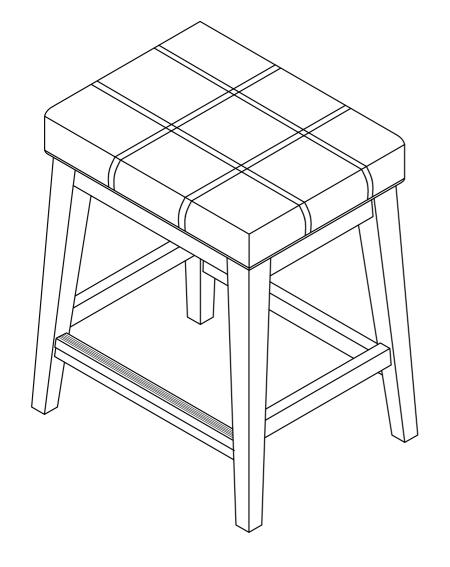

1. Upholstered Cushion - 1pc

2. Leg (2) - 2 pcs

3. Leg (3) - 2 pcs

4. Front Stretcher - 1 pc

5. Back Stretcher - 1 pc

6. Side Stretcher - 2 pcs

Hardware Pack Location (s):

8856-3 VANILLA KYOTO STOOL 8856-3B BROWN KYOTO STOOL