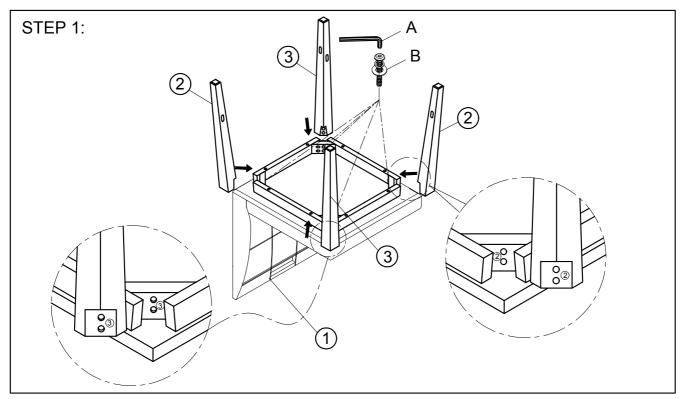

These parts are combersome and heavy. Therefore, two people are recommended in order to prevent personal injury and ensure the parts are not damage during the assembly.

Attach the Legs (2) and Legs (3) to the Seat Frame with hardware by Allen Wrench.