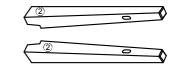

These parts are combersome and heavy. Therefore, two people are recommended in order to prevent personal injury and ensure the parts are not damage during the assembly.

Attach the Legs (2) and Legs (3) to the Seat Frame with hardware by Allen Wrench.

Attach the Front Stretcher (4), Back Stretcher (5) and Side Stretcher (6) to Legs with screws and glue by screwdriver (not provided).

GLOB 8856-3 VANILLA KYOTO STOOL SKU# 43988560 GLOB 8856-3B BROWN KYOTO STOOL SKU# 43588562