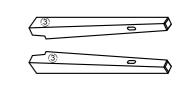

These parts are combersome and heavy. Therefore, two people are recommended in order to prevent personal injury and ensure the parts are not damage during the assembly.

Attach the Legs (2) and Legs (3) to the Seat Frame with hardware by Allen Wrench.

Attach the Front Stretcher (4), Back Stretcher (5) and Side Stretcher (6) to Legs with screws and glue by screwdriver (not provided).

**GLOB** TABLE TOP SKU# 43288566 8856-1T **GLOB** 8856-1B **TABLE BASE** SKU# 43388568