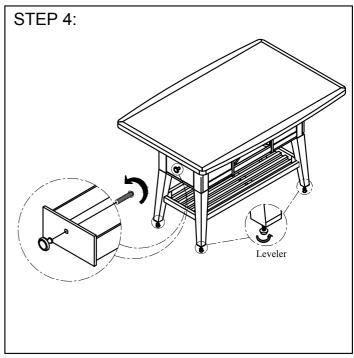

Attach Bottom Shelf (4) to Legs (3) with hardware by Allen Wrench.

Attach the whole Table Base to Table Top (1) with hardware by Allen Wrench.

To unscrew the knob attached inside of drawer and then attach the knob to the outside of drawer.