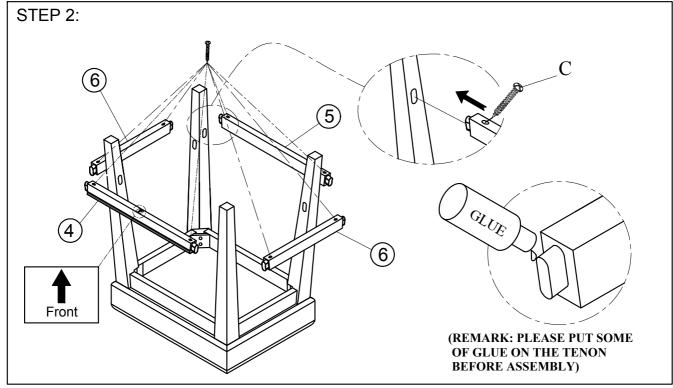

Attach the Front Stretcher (4), Back Stretcher (5) and Side Stretcher (6) to Legs with screws and glue by screwdriver (not provided).

GLOB 8856-3 VANILLA KYOTO STOOL SKU# 43988560 GLOB 8856-3B BROWN KYOTO STOOL SKU# 43588562

Attach the Front Stretcher (4), Back Stretcher (5) and Side Stretcher (6) to Legs with screws and glue by screwdriver (not provided).

**GLOB** TABLE TOP SKU# 43288566 8856-1T **GLOB** 8856-1B **TABLE BASE** SKU# 43388568