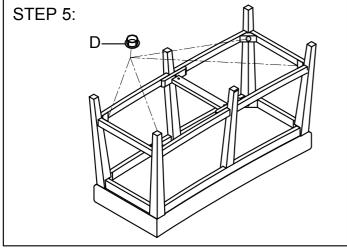

Attach Legs (3) to Seat (1) with hardware by Allen Wrench.

Attach Middle Legs (4) to Seat (1) with hardware by Allen Wrench.

Attach Bottom Frame (2) to Leg with hardware by Allen Wrench.

Attach Bottom Frame (2) to Middle Leg (4) with hardware by Allen Wrench.

Put Plastic cover to the hole of bottom frame.