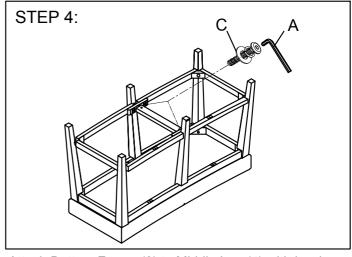

Attach the Front Stretcher (4), Back Stretcher (5) and Side Stretcher (6) to Legs with screws and glue by screwdriver (not provided).

**GLOB** TABLE TOP SKU# 43288566 8856-1T **GLOB** 8856-1B **TABLE BASE** SKU# 43388568