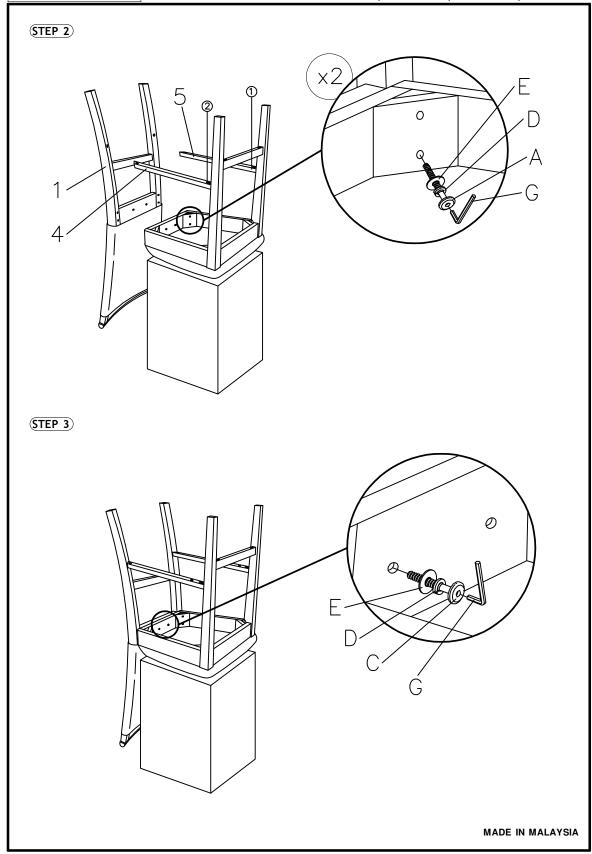

**COMPLETED ASSEMBLY** 

STEP 1

| HARDWARE LIST |                       |                  |        |
|---------------|-----------------------|------------------|--------|
| NO            | DESCRIPTION           | SKETCH           | QTY    |
| Α             | JCBC BOLT - M6 x 80mm | 0                | 4 PCS  |
| В             | JCBC BOLT - M6 x 60mm | 0                | 4 PCS  |
| С             | JCBC BOLT - M6 x 40mm |                  | 2 PCS  |
| D             | SPRING WASHER - M6    | 0                | 10 PCS |
| Е             | FLAT WASHER - M6      | 0                | 10 PCS |
| F             | CSK SCREW M4 x 38mm   | <b>О</b> лишино. | 6 PC   |
| G             | ALLEN KEY - M4        |                  | 1 PC   |