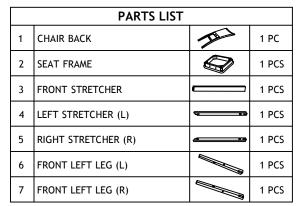

**COMPLETED ASSEMBLY** 

STEP 1

| HARDWARE LIST |                       |                  |        |
|---------------|-----------------------|------------------|--------|
| NO            | DESCRIPTION           | SKETCH           | QTY    |
| Α             | JCBC BOLT - M6 x 80mm | 0                | 4 PCS  |
| В             | JCBC BOLT - M6 x 60mm | 0                | 4 PCS  |
| С             | JCBC BOLT - M6 x 40mm |                  | 2 PCS  |
| D             | SPRING WASHER - M6    | 0                | 10 PCS |
| Е             | FLAT WASHER - M6      | 0                | 10 PCS |
| F             | CSK SCREW M4 x 38mm   | <b>О</b> лишино. | 6 PC   |
| G             | ALLEN KEY - M4        |                  | 1 PC   |