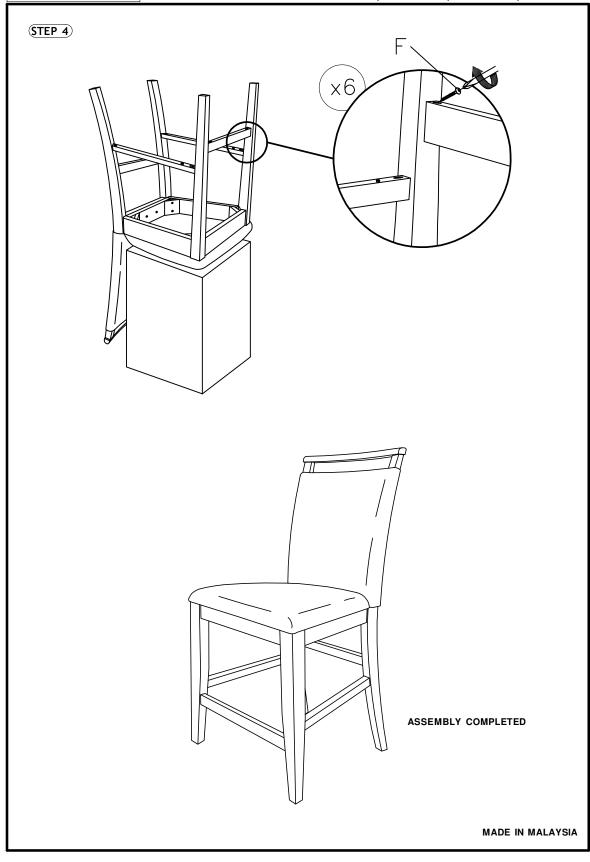

ASSEMBLY INSTRUCTIONS

ITEM NO:448-7 / 8 / 9 / 10 - BR/CR/RD/GR SKU: 43404487, 43504489, 43604481, 43704483

## ASSEMBLY INSTRUCTIONS ITEM NO:448-7 / 8 / 9 / 10 - BR/CR/RD/GR

SKU: 43404487, 43504489, 43604481, 43704483