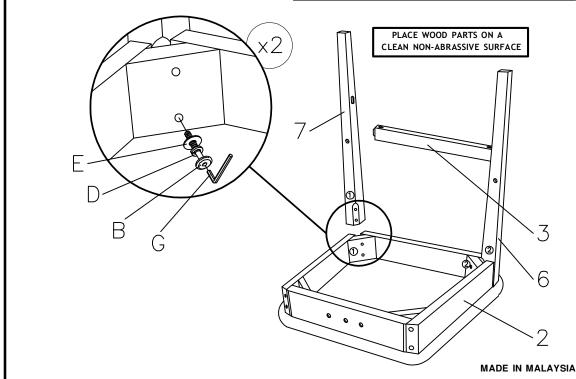

**COMPLETED ASSEMBLY** 

STEP 1

| HARDWARE LIST |                       |                  |        |
|---------------|-----------------------|------------------|--------|
| NO            | DESCRIPTION           | SKETCH           | QTY    |
| Α             | JCBC BOLT - M6 x 80mm | 0                | 4 PCS  |
| В             | JCBC BOLT - M6 x 60mm | 0                | 4 PCS  |
| С             | JCBC BOLT - M6 x 40mm |                  | 2 PCS  |
| D             | SPRING WASHER - M6    | 0                | 10 PCS |
| Е             | FLAT WASHER - M6      | 0                | 10 PCS |
| F             | CSK SCREW M4 x 38mm   | <b>О</b> лишино. | 6 PC   |
| G             | ALLEN KEY - M4        |                  | 1 PC   |