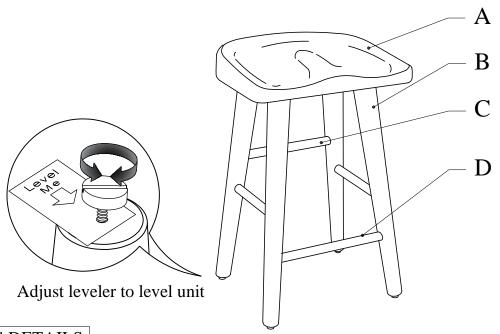

### PARTS DETAILS

### NOTE:

To ensure that stool is level, assemble the stool on flat & soft surface. DO NOT tighten all the screw & bolts until the stool been adjust & level all the legs so that they do not wobble. Once adjusted then only tighten all the screw using Allen Key while making sure that the unit remain level.