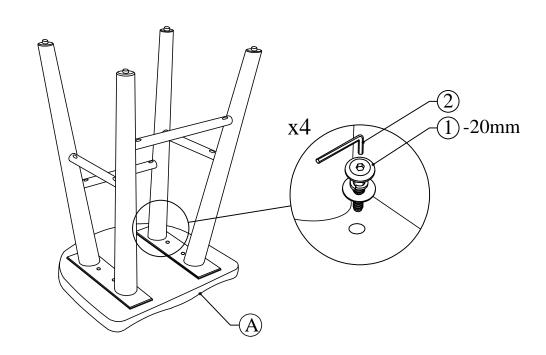

## STEP 2

Assemble LEG to SEAT as illustration shown.

TIGHTEN ALL THE SCREWS!!!

Page 2 of 2