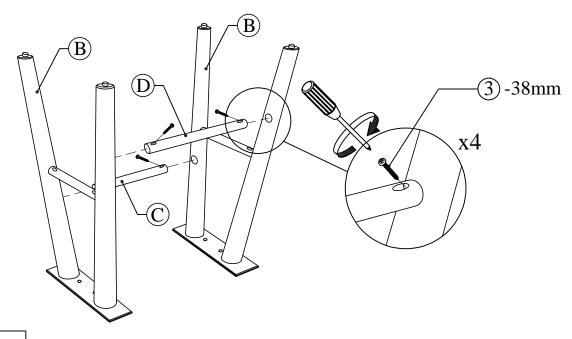

### STEP 1

Assemble FRONT & BACK STRETCHER to LEG FRAME as illustration shown. DO NOT TIGHTEN THE SCREWS UNTIL FULLY SET UP.