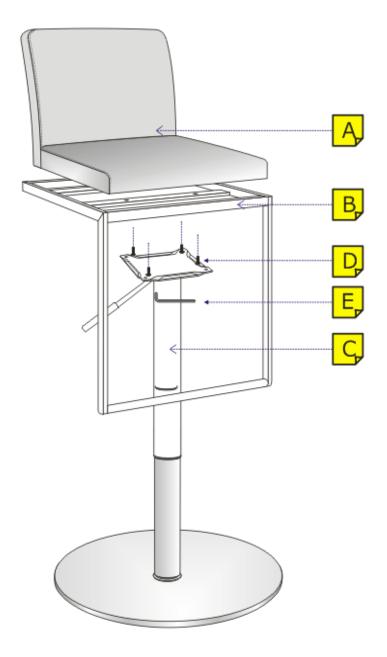

## **Parts List**

| Label           | Picture | Description   | QTY |
|-----------------|---------|---------------|-----|
| A               |         | Seat          | 1   |
| В               |         | Footrest      | 1   |
| С               |         | Metal Base    | 1   |
| <u>Hardware</u> |         |               |     |
| Label           | Picture | Description   | QTY |
| D               | ([mmmm  | Screw 6x30 MM | 4   |
| E               |         | Spanner (M5)  | 1   |