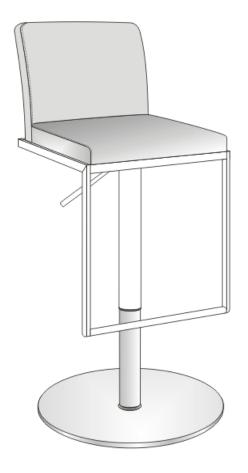

#### **Amalfi Stainless steel barstool**

TOV-K3615 /TOV-K3616/TOV-K3617 / TOV-K3654 TOV-K3682

# **Amalfi**