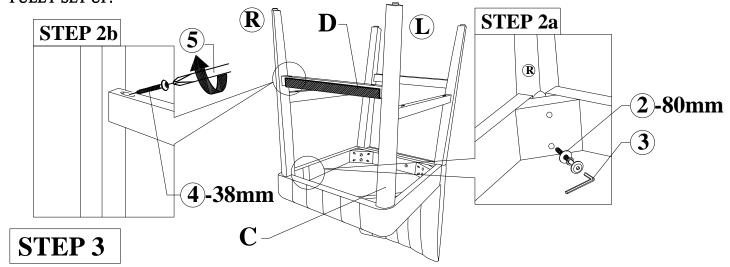

### STEP 1

Assemble BACKREST to SEAT as illustration shown. DO NOT TIGHTEN THE SCREWS UNTIL FULLY SET UP.

Assemble FRONT LEG to SEAT as illustration shown. DO NOT TIGHTEN THE SCREWS UNTIL FULLY SET UP.

Assemble STRETCHER to LEG as illustration shown. (NOTE: USE HARDWARE IN BOX 4)