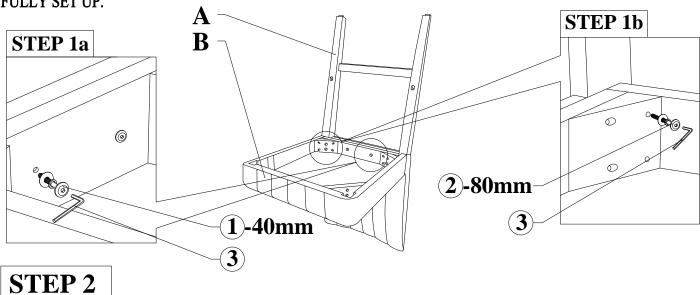

### STEP 1

Assemble BACKREST to SEAT as illustration shown. DO NOT TIGHTEN THE SCREWS UNTIL FULLY SET UP.

Assemble FRONT LEG to SEAT as illustration shown. DO NOT TIGHTEN THE SCREWS UNTIL FULLY SET UP.

Assemble STRETCHER to LEG as illustration shown. (NOTE: USE HARDWARE IN BOX 4)