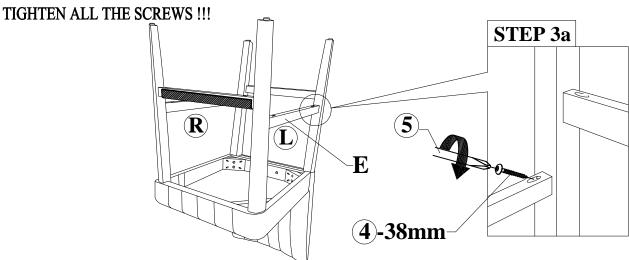

#### **NOTE:**

To ensure that chair is level, assemble the chair on flat & soft surface. DO NOT tighten all the screw & bolts until the chair been adjust & level all the legs so that they do not wobble. Once adjusted then only tighten all the screw using Allen Key while making sure that the unit remain level.