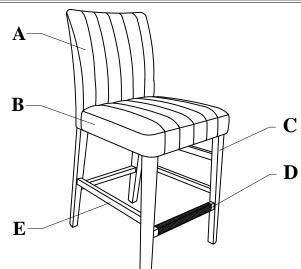

| Hardware List | No.                     | Description                                               | Dimension            | Picture                                            | Qty   |
|---------------|-------------------------|-----------------------------------------------------------|----------------------|----------------------------------------------------|-------|
|               | 1                       | JCBB M8 8 x P1.0 x 40mm [                                 |                      | ngth]                                              | 2 Pcs |
|               |                         | Spring Washer                                             | M8 x 14mm            | (a) (a) (b) (a) (a) (a) (a) (a) (a) (a) (a) (a) (a | 2 Pcs |
|               |                         | Flat Washer                                               | M8 x 18mm            |                                                    | 2 Pcs |
|               | 2                       | JCBB M8                                                   | 8 x P1.0 x 80mm [Len | ngth]                                              | 8 Pcs |
|               |                         | Spring Washer                                             | M8 x 14mm            |                                                    | 8 Pcs |
|               |                         | Flat Washer                                               | M8 x 18mm            |                                                    | 8 Pcs |
|               | 3                       | Allen Wrench                                              | M4 x 95mm            |                                                    | 1 Pc  |
|               | 4                       | Pan Head Screw M4                                         | 4 x 38mm [Length]    | (C) rangement property                             | 6 Pcs |
|               | 5                       | Tools required (not included): PHILLIPS HEAD SCREW DRIVER |                      |                                                    |       |
|               | No. Description         |                                                           | on                   | Picture                                            | Qty   |
| Parts List    | A                       | Back rest                                                 | est 2                |                                                    | 1 Pc  |
|               | В                       | Seat                                                      |                      |                                                    | 1 Pc  |
|               | C From                  |                                                           | Front Leg (L & R)    |                                                    | 2 Pcs |
|               | D Front Stretcher       |                                                           |                      |                                                    | 1 Pc  |
|               | E Side Stretcher (L & R |                                                           | : R)                 |                                                    | 2 Pcs |