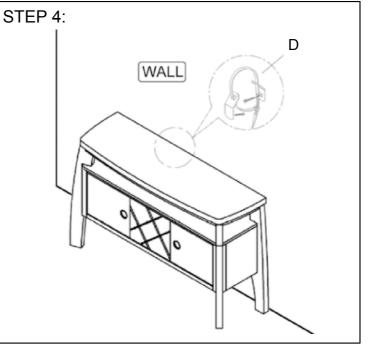

To attach Server to wall with anti-tipping kit.

<u>Note:</u> \*Keep all hard wave parts out or children's reach \*Keep these instruction forfuture reference.

This product is manufactured by GLOB for **ROOMS TO GO** 