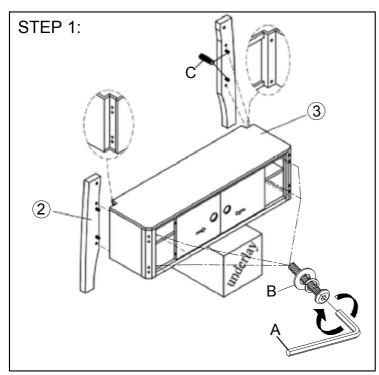

Attach the Back Legs (2) to the Server (3) by hardware with Allen Wrench.

Attach the Front Legs (1) to the Server (3) by hardware with Allen Wrench.

To put Wooden Top (4) to the Server (3) by hardware with Allen Wrench.