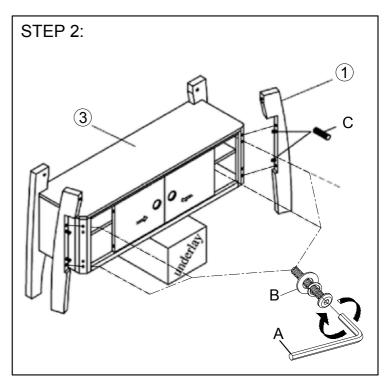

Attach the Back Legs (2) to the Server (3) by hardware with Allen Wrench.

Attach the Front Legs (1) to the Server (3) by hardware with Allen Wrench.

To put Wooden Top (4) to the Server (3) by hardware with Allen Wrench.