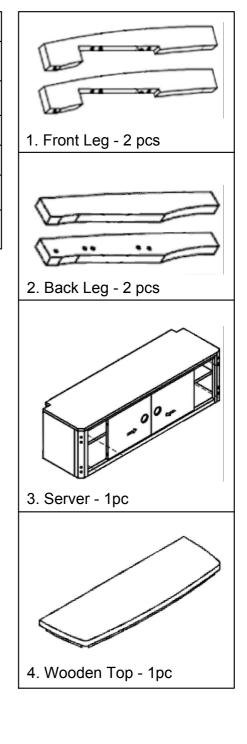

Attach the Back Legs (2) to the Server (3) by hardware with Allen Wrench.

Attach the Front Legs (1) to the Server (3) by hardware with Allen Wrench.

To put Wooden Top (4) to the Server (3) by hardware with Allen Wrench.