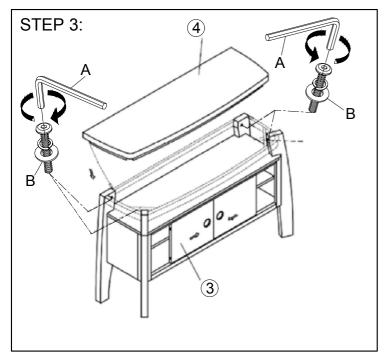

Attach the Back Legs (2) to the Server (3) by hardware with Allen Wrench.

Attach the Front Legs (1) to the Server (3) by hardware with Allen Wrench.

To put Wooden Top (4) to the Server (3) by hardware with Allen Wrench.