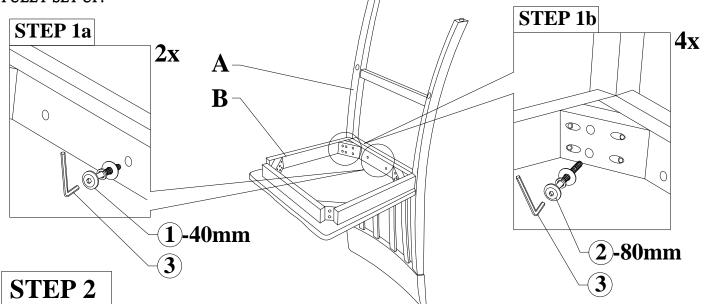

## **STEP 1**

Assemble BACKREST to SEAT as illustration shown. DO NOT TIGHTEN THE SCREWS UNTIL FULLY SET UP.

Assemble FRONT LEG to SEAT as illustration shown. DO NOT TIGHTEN THE SCREWS UNTIL FULLY SET UP.