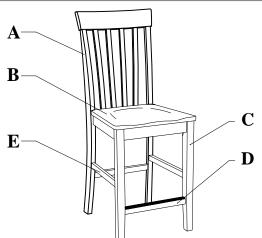

| the hardware list as below : |     |                                                              |                                        |   |                                        |       |
|------------------------------|-----|--------------------------------------------------------------|----------------------------------------|---|----------------------------------------|-------|
| Hardware List                | No. | Description                                                  | Dimension                              |   | Picture                                | Qty   |
|                              |     | JCBB M8                                                      | 8 x P1.25 x 40mm [Length]              |   | 9 <b>-910)</b>                         | 2 Pcs |
|                              |     | Spring Washer M8 x 14mm                                      |                                        |   |                                        | 2 Pcs |
|                              |     | Flat Washer                                                  | M8 x 18mm                              |   |                                        | 2 Pcs |
|                              | 2   | JCBB M8                                                      | 8 x P1.25 x 80mm [Length]<br>M8 x 14mm |   | ())))))))))))))))))))))))))))))))))))) | 8 Pcs |
|                              |     | Spring Washer                                                |                                        |   |                                        | 8 Pcs |
|                              |     | Flat Washer                                                  | M8 x 18mm                              | V |                                        | 8 Pcs |
|                              | 3   | Allen Wrench                                                 | M4 x 95mm                              |   |                                        | 1 Pc  |
|                              | 4   | Pan Head Screw M4                                            | 4 x 38mm [Length]                      |   | C) DODDODDODDOD                        | 6 Pcs |
|                              | 5   | Tools required (not included): PHILLIPS HEAD SCREW DRIVER    |                                        |   |                                        |       |
| Parts List                   | No. | Description                                                  |                                        | ] | Picture                                | Qty   |
|                              | Α   | Back rest                                                    |                                        |   |                                        | 1 Pc  |
|                              | В   | Seat                                                         |                                        |   |                                        | 1 Pc  |
|                              | С   | Front Leg (L & R) E   Front Stretcher Side Stretcher (L & R) |                                        |   |                                        | 2 Pcs |
|                              | D   |                                                              |                                        |   |                                        | 1 Pc  |
|                              | E   |                                                              |                                        |   |                                        | 2 Pcs |

### PARTS DETAILS

Hardware Pack Location(s) :

SLAT BACK COUNTER HEIGHT CHAIR, SKU# 43447350, 43547352, 43647354, 43747356, 43847358