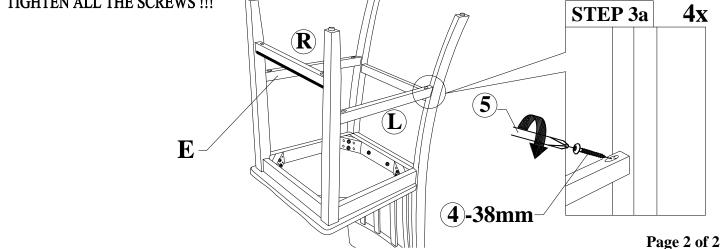

# **STEP 3**

Assemble STRETCHER to LEG as illustration shown. (NOTE : USE HARDWARE IN BOX 4) TIGHTEN ALL THE SCREWS !!!