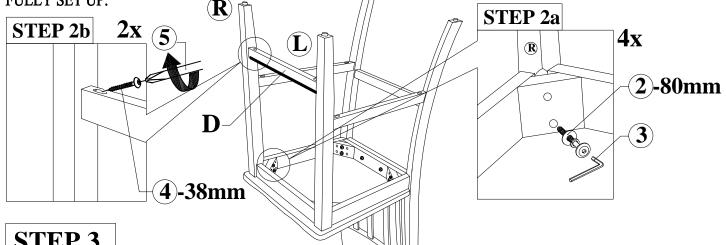

# **STEP 3**

Assemble STRETCHER to LEG as illustration shown. (NOTE : USE HARDWARE IN BOX 4) TIGHTEN ALL THE SCREWS !!!