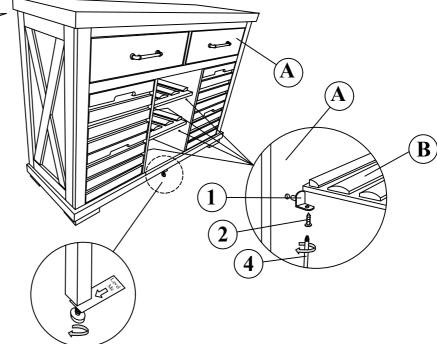

### **STEP 1 OPTIONAL - 1 for Bottle Rack version**

Assemble BOTTLE RACK to SERVER as illustration shown. DO NOT TIGHTEN THE SCREWS UNTIL FULLY SET UP.

We recommend that this unit is fixed to a suitable wall to prevent possible overbalancing.

We have included an Furniture Tipping Restraint hardware for this purpose.

Adjust the level to make sure it touch the floor

### **STEP 1 OPTIONAL - 2 for Shelf Panel version**

Assemble SHELF PANEL to SERVER as illustration shown. DO NOT TIGHTEN THE SCREWS UNTIL FULLY SET UP.

We recommend that this unit is fixed to a suitable wall to prevent possible overbalancing.