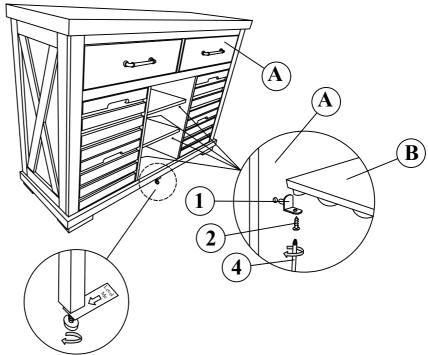

### **STEP 1 OPTIONAL - 1 for Bottle Rack version**

Assemble BOTTLE RACK to SERVER as illustration shown. DO NOT TIGHTEN THE SCREWS UNTIL FULLY SET UP.

We recommend that this unit is fixed to a suitable wall to prevent possible overbalancing.

We have included an Furniture Tipping Restraint hardware for this purpose.

Adjust the level to make sure it touch the floor

### **STEP 1 OPTIONAL - 2 for Shelf Panel version**

Assemble SHELF PANEL to SERVER as illustration shown. DO NOT TIGHTEN THE SCREWS UNTIL FULLY SET UP.

We recommend that this unit is fixed to a suitable wall to prevent possible overbalancing.