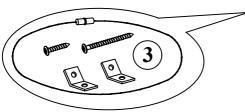

| Hardware List | No. | Description                                               | Dimension             | Picture | Qty.  |
|---------------|-----|-----------------------------------------------------------|-----------------------|---------|-------|
|               | 1   | Shelf Support                                             | 16 x 12mm / 18 x 12mm |         | 8 PCS |
|               | 2   | Screw                                                     | M3.5 x 12mm           | Cumo    | 8 PCS |
|               | 3   | Furniture Tipping Restraint                               |                       |         | 1 SET |
|               | 4   | Tools required (not included): PHILLIPS HEAD SCREW DRIVER |                       |         |       |
| Part List     | No. | Description                                               | Picture               |         | Qty.  |
|               | (A) | Server                                                    |                       |         | 1 PC  |
|               | B   | Bottle Rack / Shelf Panel                                 | Flip                  |         | 2 PCS |