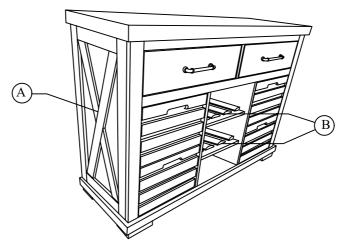

| Hardware List | No. | Description                                               | Dimension             | Picture | Qty.  |
|---------------|-----|-----------------------------------------------------------|-----------------------|---------|-------|
|               | 1   | Shelf Support                                             | 16 x 12mm / 18 x 12mm |         | 8 PCS |
|               | 2   | Screw                                                     | M3.5 x 12mm           | Cumo    | 8 PCS |
|               | 3   | Furniture Tipping Restraint                               |                       |         | 1 SET |
|               | 4   | Tools required (not included): PHILLIPS HEAD SCREW DRIVER |                       |         |       |
| Part List     | No. | Description                                               | Picture               |         | Qty.  |
|               | (A) | Server                                                    |                       |         | 1 PC  |
|               | B   | Bottle Rack / Shelf Panel                                 | Flip                  |         | 2 PCS |

### **STEP 1 OPTIONAL - 1 for Bottle Rack version**

Assemble BOTTLE RACK to SERVER as illustration shown. DO NOT TIGHTEN THE SCREWS UNTIL FULLY SET UP.

We recommend that this unit is fixed to a suitable wall to prevent possible overbalancing.

### **STEP 1 OPTIONAL - 2 for Shelf Panel version**

Assemble SHELF PANEL to SERVER as illustration shown. DO NOT TIGHTEN THE SCREWS UNTIL FULLY SET UP.

We recommend that this unit is fixed to a suitable wall to prevent possible overbalancing.