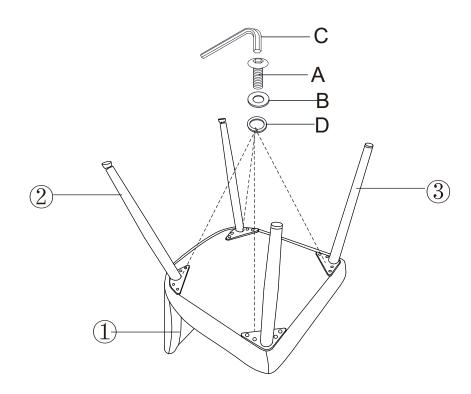

| NO. | DESCRIPTION | SKETCH | QTY   |
|-----|-------------|--------|-------|
| 1   | seat        |        | 1 PC  |
| 2   | rear legs   |        | 2 PCS |
| 3   | front legs  |        | 2 PCS |

# **Assembly Instructions**

Manufactured by AHFC for Rooms To Go

AHFC 7119-M 7119-IV DINING CHAIR SKU 44471198 44671192 44571190 44771194

Step 1: Place the seat (1)on a clean soft surface, such as a blanket or carpet. Assemble seat (1)and front legs (3) & rear legs(2)by bolt+flat washer(A+B) with allen key(C). Step 2: Turn dining chair into the upright position. Make sure all parts are aligned and fully tighten all bolts.

### STEP:1