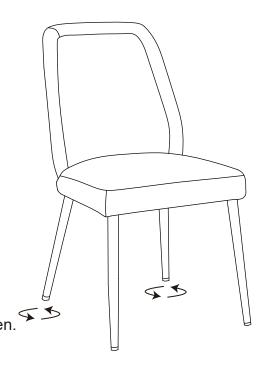

## STEP:2

Adjustable feet: Slightly adjust to level the chair when the floor is uneven.