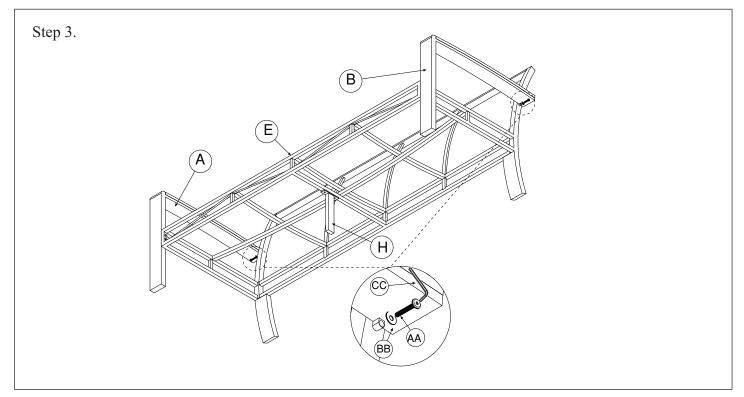

Assemble the side frame (A & B) into the seat frame (E) by bolt, flat washer. Using allen key to tighten all bolts

| Step 4. | G   |
|---------|-----|
|         |     |
|         | (F) |
|         |     |