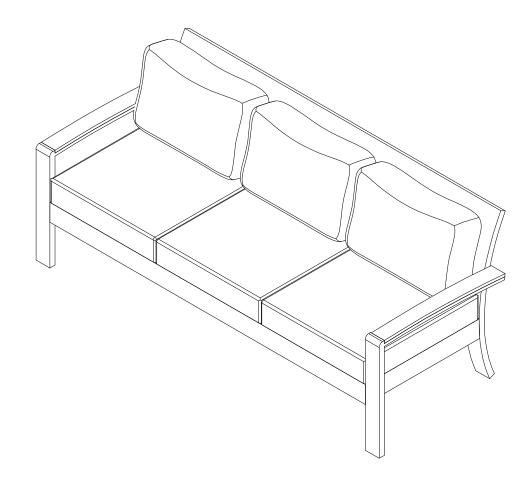

RED BY PHCO FOR ROOMS TO GO

#### PHCO 26536 RANDOLPH SOFA SKU#: 70100296

Version #1-2024/10/17

| NO. | PART LIST         |            | QTY |
|-----|-------------------|------------|-----|
| А   | LEFT CHAIR FRAME  |            | 1   |
| В   | RIGHT CHAIR FRAME |            | 1   |
| Е   | SEAT FRAME        | HE A       | 1   |
| Н   | LEG               |            | 1   |
| F   | SEAT CUSHION      | $\Diamond$ | 3   |
| G   | BACK CUSHION      | $\bigcirc$ | 3   |

| NO. | HARDWARE PACK          |            | QTY   |
|-----|------------------------|------------|-------|
| AA  | BOLT M6X40 MM          |            | 6 pcs |
| DD  | BOLT M6X20 MM          | ())rannann | 2 pcs |
| BB  | FLAT WASHER M6X16X1 MM | 0          | 8 pcs |
| СС  | ALLEN KEY 6X40         |            | 1 pc  |



Hardware Pack Location(s): corner of carton with red string RANDOLPH SOFA, 70100296

## ┝╤ू | ROOMS TO GO PATIO™

# **ASSEMBLY INSTRUCTION**

### MANUFACTURED BY PHCO FOR ROOMS TO GO

#### PHCO 26536 RANDOLPH SOFA SKU#: 70100296

Version #1-2024/10/17

\*\*\* Caution: Please read all instructions carefully before starting the assembly process. These parts are cumbersome and heavy. Therefore, two person assembly is recommended in order to prevent personal injury and damaged parts.



Assemble the side frame (A & B) into the seat frame (E) by bolt, flat washer. Using allen key to tighten all bolts



Assemble the leg (H) into the seat frame (E) by bolt, flat washer. Using allen key to tighten all bolts

## ┝┭┭┐ | ROOMS TO GO PATIO™

# **ASSEMBLY INSTRUCTION**

### MANUFACTURED BY PHCO FOR