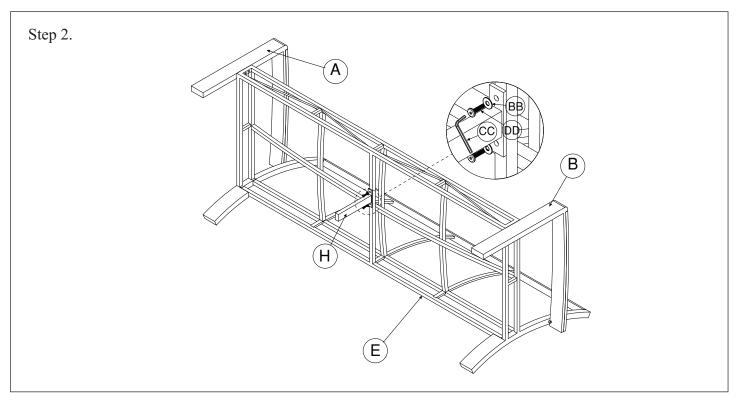

Assemble the side frame (A & B) into the seat frame (E) by bolt, flat washer. Using allen key to tighten all bolts

Assemble the leg (H) into the seat frame (E) by bolt, flat washer. Using allen key to tighten all bolts