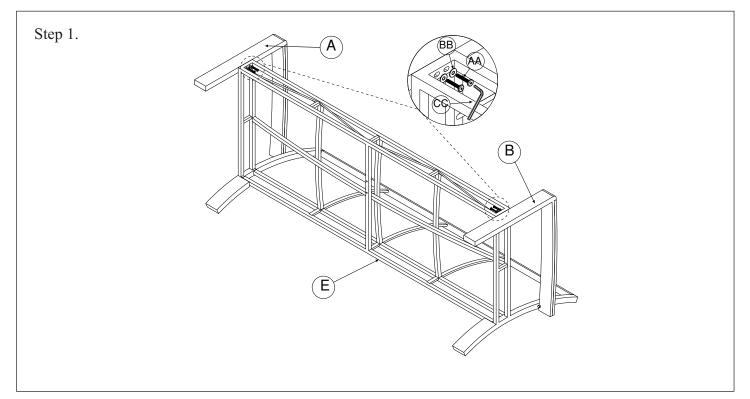

Assemble the side frame (A & B) into the seat frame (E) by bolt, flat washer. Using allen key to tighten all bolts

Assemble the leg (H) into the seat frame (E) by bolt, flat washer. Using allen key to tighten all bolts