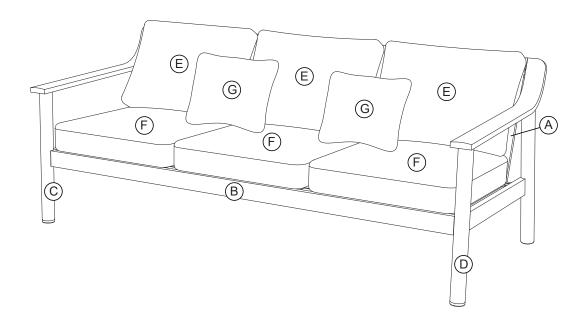

### SKU:70100309

| No. | PARTS LIST      |   | QTY      |
|-----|-----------------|---|----------|
|     |                 |   | <u> </u> |
| А   | BACK PANEL      |   | 1        |
| В   | SEAT PANEL      |   | 1        |
| С   | RIGHT CHAIR LEG | F | 1        |
| D   | LEFT CHAIR LEG  | A | 1        |
| Е   | BACK CUSHION    |   | 3        |
| F   | SEAT CUSHION    |   | 3        |
| G   | LUMBAR PILLOW   |   | 2        |

| No. | HARDWARE PACK |                | QTY |
|-----|---------------|----------------|-----|
| AA  |               | BOLT M6 x 25mm | 2   |
| BB  |               | BOLT M6 x 40mm | 8   |
| CC  |               | BOLT M6 x 50mm | 2   |
| DD  | 0             | WASHER M6      | 12  |
| EE  |               | ALLEN KEY      | 1   |
| FF  | $\bigcirc$    | CAP M6         | 12  |

Hardware Pack Location(s): Around the back panel and seat panel.

LOGEN SOFA, 70100309