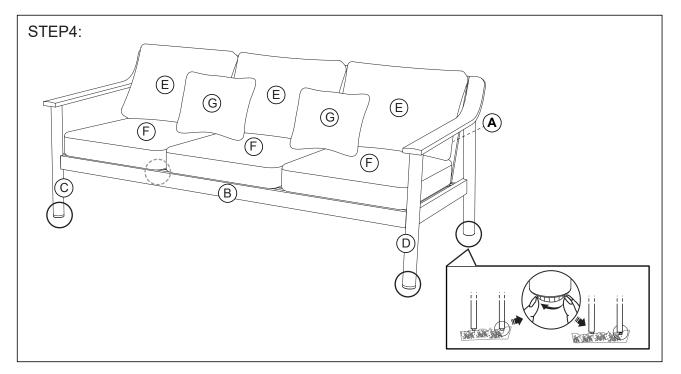

Attach the left chair leg (D) to the back (A) and seat (B) panel with bolts and washers, using allen key to tighten all the bolts.

Attach the back cushion (E), seat cushion (F) and lumbar pillow (G) to the chair, adjust the foot leveler, assembly complete.