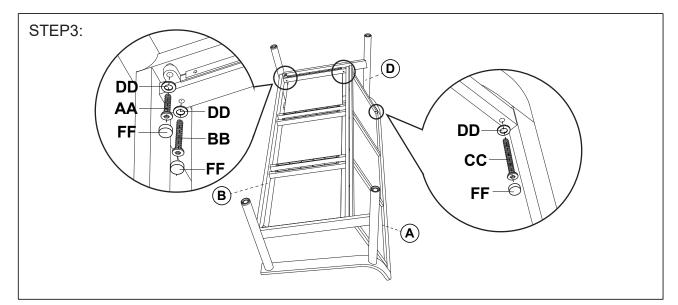

Attach the right chair leg (C) to the back (A) and seat (B) panel with bolts and washers.