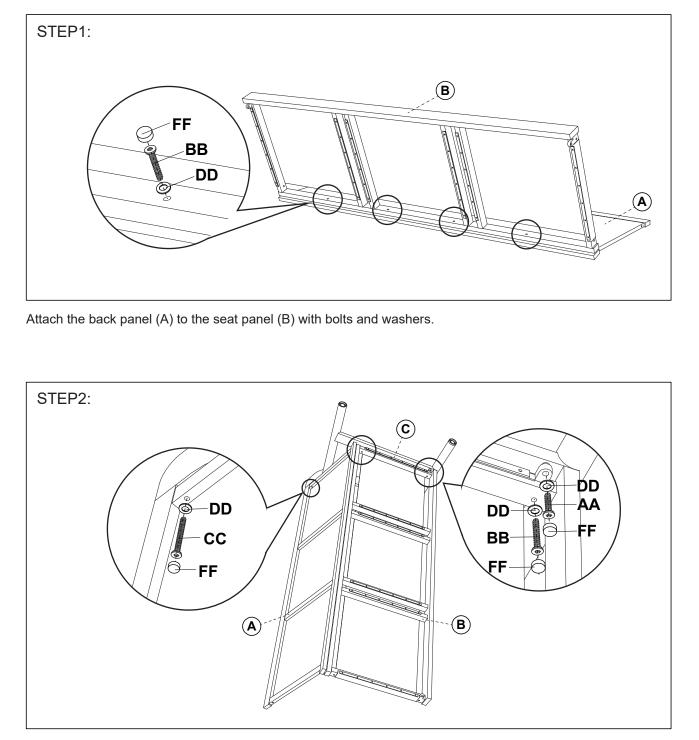

Hardware Pack Location(s): Around the back panel and seat panel.

LOGEN SOFA, 70100309