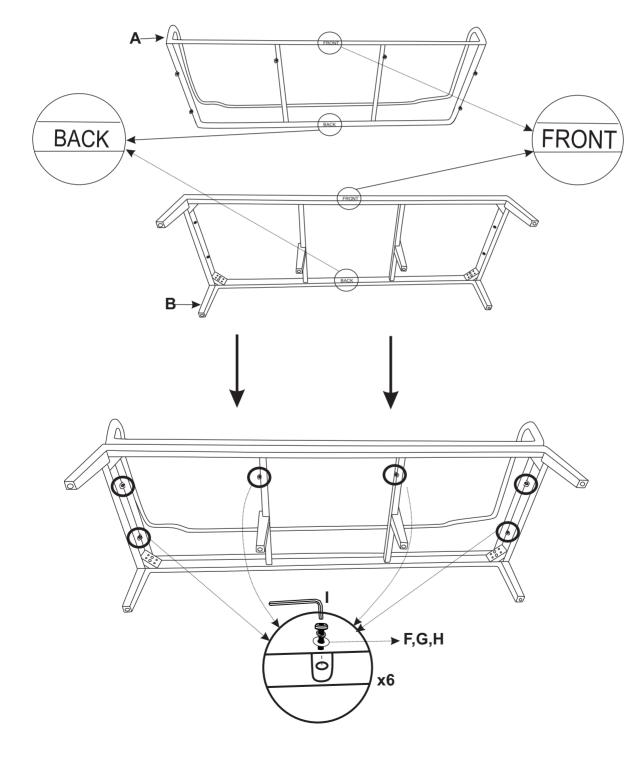

Step 1: Place the Seat part (Part A) on the clean, soft surface as a blanket or carpet. Assemble the Leg part (Part B) to the Seat part by Bolts, Spring washers, Washers M6 (Part F, G, H) and loosely tightening with Allen key (Part L). When inserting the bolts, loosely tighten each about 5-6 full turns and ensure each of the 4 bolts fit well. Once all 4 are inserted and loosely tightened, proceed to fully tighten each bolt.