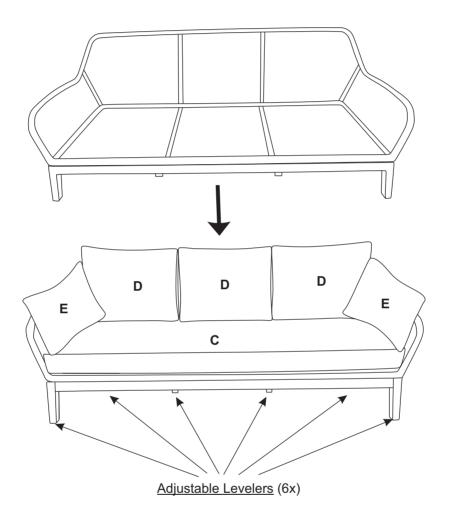

## **ASSEMBLY INSTRUCTIONS**

2222-1 TESSERE GRAY SOFA W THROW PILLOWS/ 2223-1 TESSERE BLUE SOFA W THROW PILLOWS SKU: 70122228/70122230

Step 2: After assembly, put the seat cushion (Part C), back cushions (D) and pillows (E) on product and your product is ready to use.