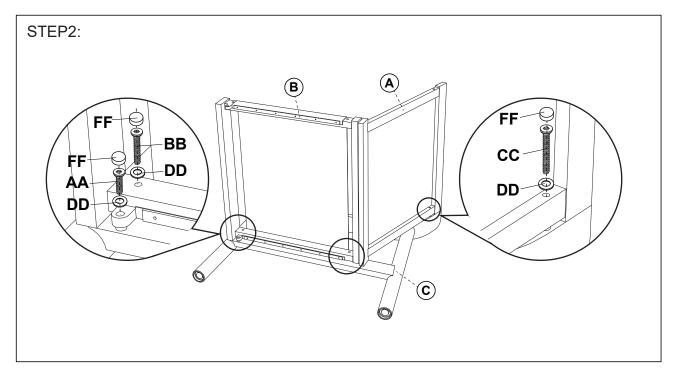

Attach the back panel (A) to the seat panel (B) with bolts and washers.

Attach the right chair leg (C) to the back (A) and seat (B) panel with bolts and washers.