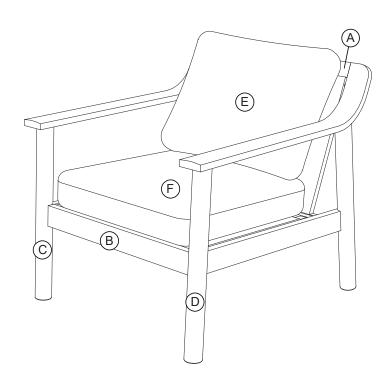

## SUNNY SYPR LOGEN LOUNGE CHAIR

#### **Manufactured for Rooms To Go**

SKU:70300303

| No. | PARTS LIST      |  | QTY |
|-----|-----------------|--|-----|
| Α   | BACK PANEL      |  | 1   |
| В   | SEAT PANEL      |  | 1   |
| С   | RIGHT CHAIR LEG |  | 1   |
| D   | LEFT CHAIR LEG  |  | 1   |
| Е   | BACK CUSHION    |  | 1   |
| F   | SEAT CUSHION    |  | 1   |

| No. | HARDWARE PACK |                | QTY |
|-----|---------------|----------------|-----|
| AA  |               | BOLT M6 x 25mm | 2   |
| ВВ  |               | BOLT M6 x 40mm | 6   |
| СС  |               | BOLT M6 x 50mm | 2   |
| DD  | 0             | WASHER M6      | 10  |
| EE  |               | ALLEN KEY      | 1   |
| FF  | 0             | CAP M6         | 10  |

Hardware Pack Location(s): Around the back panel and seat panel.

LOGEN LOUNGE CHAIR, 70300303