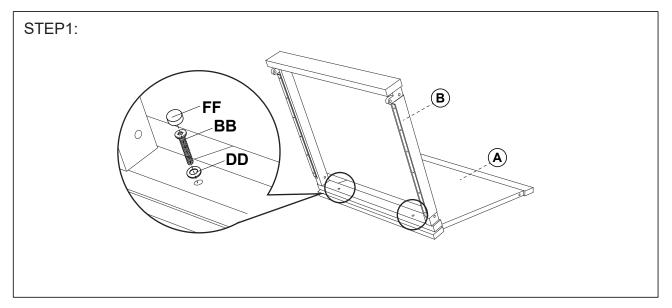

Attach the back panel (A) to the seat panel (B) with bolts and washers.

Attach the right chair leg (C) to the back (A) and seat (B) panel with bolts and washers.