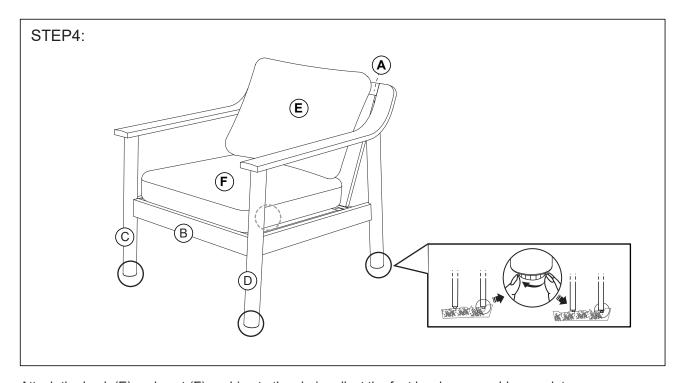

# SUNNY SYPR LOGEN LOUNGE CHAIR

#### Manufactured for Rooms To Go

SKU: 70300303

\*\*\*Caution: Please read this instruction carefully before starting the assembly process. These parts are cumbersome and heavy. Therefore, two person assembly is recommended in order to prevent personal injury and damaged parts.

Attach the left chair leg (D) to the back (A) and seat (B) panel with bolts and washers, using allen key to tighten all the bolts.

Attach the back (E) and seat (F) cushion to the chair, adjust the foot leveler, assembly complete.