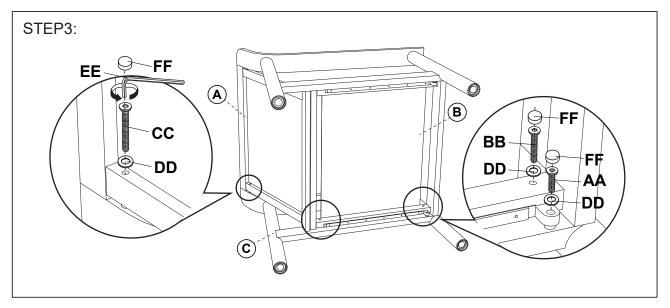

Attach the left chair leg (D) to the back (A) and seat (B) panel with bolts and washers, using allen key to tighten all the bolts.

Attach the back (E) and seat (F) cushion to the chair, adjust the foot leveler, assembly complete.