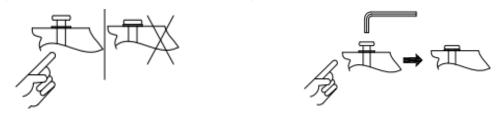

Caution: Loosely pre-assemble all the bolts first. Do not fully turn until all bolts are inserted into the proper holes.

Step 1: Place Seat(Part A) on a clean, soft surface as a blanket or carpet. Assemble Left Leg with Armrest(Part D) to the Seat by Bolt(Part G) and tighten with Allen key (Part I). Assemble Right Leg with Armrest(Part C) to the Seat(Part A) by Bolt(Part G) and tighten with Allen key (Part I).