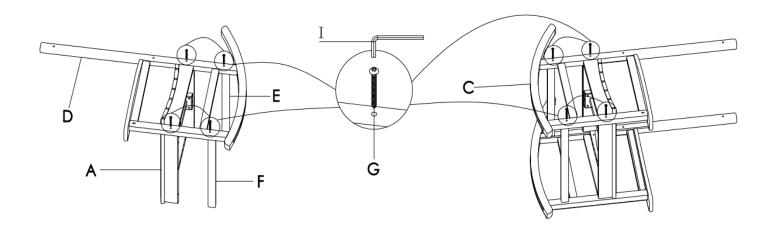

Caution: Loosely pre-assemble all the bolts first. Do not fully turn until all bolts are inserted into the proper holes.

Step 1: Place Seat(Part A) on a clean, soft surface as a blanket or carpet. Assemble Left Leg with Armrest(Part D) to the Seat by Bolt(Part G) and tighten with Allen key (Part I). Assemble Right Leg with Armrest(Part C) to the Seat(Part A) by Bolt(Part G) and tighten with Allen key (Part I).

Step 2: Put the Bolt(Part H) into the holes on the side of Seat(Part A), and tighten with Allen key(Part I).

Step 3: Assemble Seat(Part B) to the Back leg by Bolt(Part G) and tighten with Allen key (Part I).