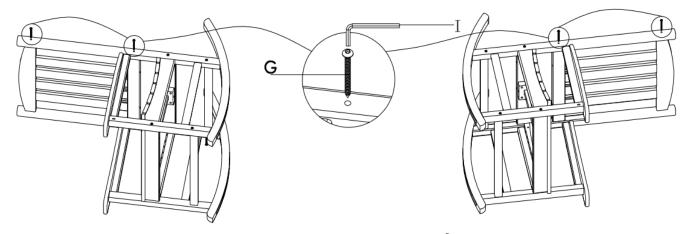

Step 2: Put the Bolt(Part H) into the holes on the side of Seat(Part A), and tighten with Allen key(Part I).

Step 3: Assemble Seat(Part B) to the Back leg by Bolt(Part G) and tighten with Allen key (Part I).