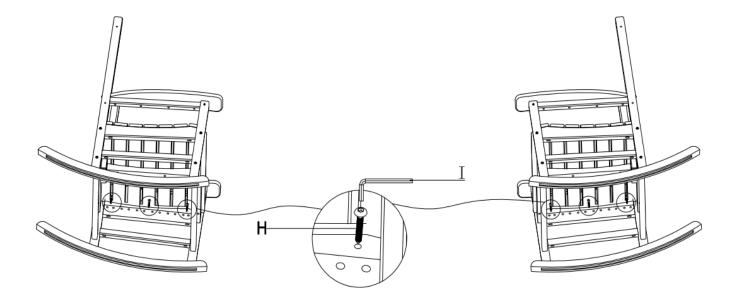

Step 2: Put the Bolt(Part H) into the holes on the side of Seat(Part A), and tighten with Allen key(Part I).

Step 3: Assemble Seat(Part B) to the Back leg by Bolt(Part G) and tighten with Allen key (Part I).