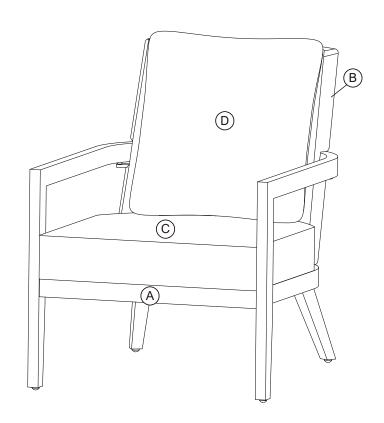

#### **Manufactured for Rooms To Go**

SKU:70322448

Version 1.0 12/2024

| No. | PARTS LIST         |  | QTY |
|-----|--------------------|--|-----|
| А   | CHAIR FRAME        |  | 1   |
| В   | CHAIR BACK         |  | 1   |
| С   | CHAIR SEAT CUSHION |  | 1   |
| D   | CHAIR BACK CUSHION |  | 1   |

| No. | HARDWARE PACK |                     | QTY |
|-----|---------------|---------------------|-----|
| AA  |               | BOLT 1/4"-28 x 30mm | 4   |
| ВВ  | 0             | WASHER 1/4"         | 4   |
| СС  |               | ALLEN KEY           | 1   |
| DD  | 0             | CAP 1/4"            | 4   |