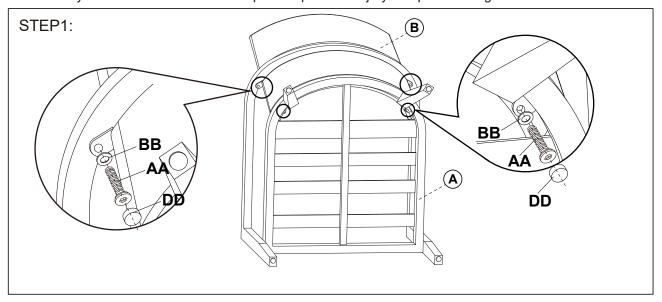

| No. | HARDWARE PACK |                     | QTY |
|-----|---------------|---------------------|-----|
| AA  |               | BOLT 1/4"-28 x 30mm | 4   |
| ВВ  | 0             | WASHER 1/4"         | 4   |
| СС  |               | ALLEN KEY           | 1   |
| DD  | 0             | CAP 1/4"            | 4   |

Hardware Pack Location(s): Bottom of the seat panel.

POINT REYES CLUB CHAIR, 70322448

Attach the back panel (B) to the seat panel (A) with bolts and washers.

Attach the back cushion (D) and seat cushion (C) to the seat. Adjust the foot leveler. Assembly complete.