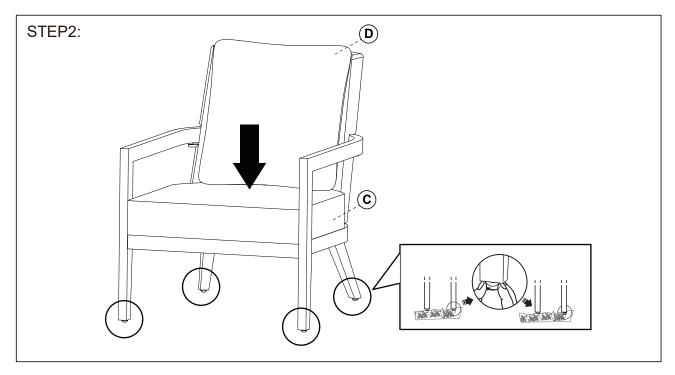

Attach the back panel (B) to the seat panel (A) with bolts and washers.

Attach the back cushion (D) and seat cushion (C) to the seat. Adjust the foot leveler. Assembly complete.