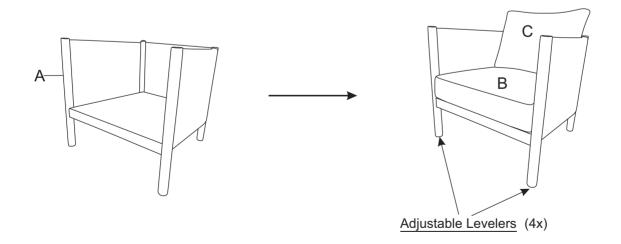

PARTS LIST

| NO.: | PIC | DESC         | QTY  |
|------|-----|--------------|------|
| А    |     | Seat Part    | 1 pc |
| В    |     | Seat Cushion | 1 pc |
| С    |     | Back cushion | 1 pc |

Put the seat cushion (B) and back cushion (C) on chair part and your product is ready to use.