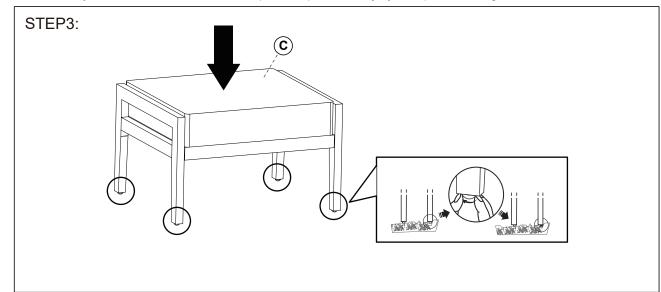

Attach the seat cushion (C) to the seat. Adjust the foot leveler. Assembly complete. Hand ROOMS TO GO PATIO"