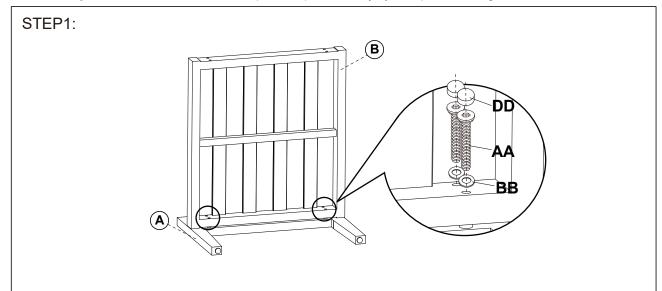

| No. | HARDWARE PACK |                     | QTY |
|-----|---------------|---------------------|-----|
| AA  |               | BOLT 1⁄4"-48 x 50mm | 8   |
| BB  | 0             | WASHER 1/4"         | 8   |
| CC  |               | ALLEN KEY           | 1   |
| DD  | $\bigcirc$    | CAP 1/4"            | 8   |

Hardware Pack Location(s): Bottom of the seat panel.

POINT REYES OTTOMAN, 70422440

Hand ROOMS TO GO PATIO"

Attach the seat panel (B) to the leg (A) with bolts and washers.

Attach the seat panel (B) to the another leg (A).

Hand ROOMS TO GO PATIO"