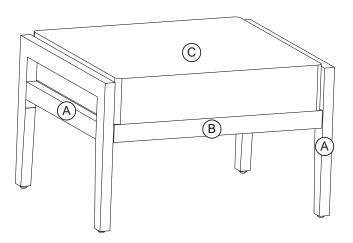

### SKU:70422440

Version 1.0 12/2024

| No. | PARTS LIST   |            | QTY |
|-----|--------------|------------|-----|
| А   | LEG          | F          | 2   |
| В   | SEAT PANEL   |            | 1   |
| С   | SEAT CUSHION | $\bigcirc$ | 1   |