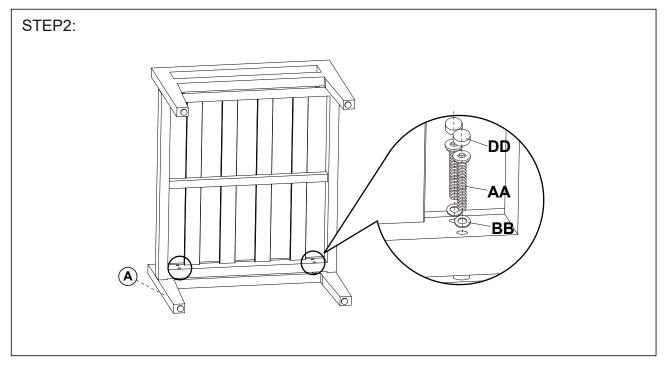

Attach the seat panel (B) to the leg (A) with bolts and washers.

Attach the seat panel (B) to the another leg (A).

Hand ROOMS TO GO PATIO"