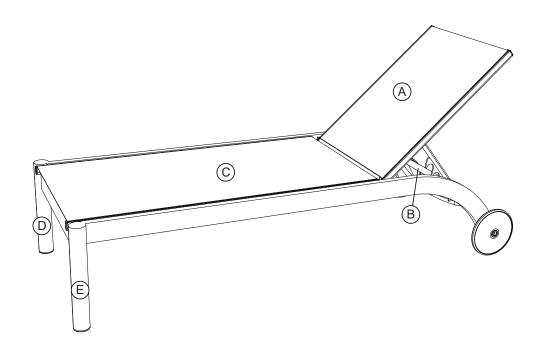

## SUNNY SYPR LOGEN SLING CHAISE

### **Manufactured for Rooms To Go**

SKU:70500307

| No. | PARTS LIST        |                                                                                                                                                                                                                                                                                                                                                                                                                                                                                                                                                                                                                                                                                                                                                                                                                                                                                                                                                                                                                                                                                                                                                                                                                                                                                                                                                                                                                                                                                                                                                                                                                                                                                                                                                                                                                                                                                                                                                                                                                                                                                                                                | QTY |
|-----|-------------------|--------------------------------------------------------------------------------------------------------------------------------------------------------------------------------------------------------------------------------------------------------------------------------------------------------------------------------------------------------------------------------------------------------------------------------------------------------------------------------------------------------------------------------------------------------------------------------------------------------------------------------------------------------------------------------------------------------------------------------------------------------------------------------------------------------------------------------------------------------------------------------------------------------------------------------------------------------------------------------------------------------------------------------------------------------------------------------------------------------------------------------------------------------------------------------------------------------------------------------------------------------------------------------------------------------------------------------------------------------------------------------------------------------------------------------------------------------------------------------------------------------------------------------------------------------------------------------------------------------------------------------------------------------------------------------------------------------------------------------------------------------------------------------------------------------------------------------------------------------------------------------------------------------------------------------------------------------------------------------------------------------------------------------------------------------------------------------------------------------------------------------|-----|
| Α   | BACK PANEL        |                                                                                                                                                                                                                                                                                                                                                                                                                                                                                                                                                                                                                                                                                                                                                                                                                                                                                                                                                                                                                                                                                                                                                                                                                                                                                                                                                                                                                                                                                                                                                                                                                                                                                                                                                                                                                                                                                                                                                                                                                                                                                                                                | 1   |
| В   | BACK SUPPORT TUBE |                                                                                                                                                                                                                                                                                                                                                                                                                                                                                                                                                                                                                                                                                                                                                                                                                                                                                                                                                                                                                                                                                                                                                                                                                                                                                                                                                                                                                                                                                                                                                                                                                                                                                                                                                                                                                                                                                                                                                                                                                                                                                                                                | 1   |
| С   | SEAT PANEL        |                                                                                                                                                                                                                                                                                                                                                                                                                                                                                                                                                                                                                                                                                                                                                                                                                                                                                                                                                                                                                                                                                                                                                                                                                                                                                                                                                                                                                                                                                                                                                                                                                                                                                                                                                                                                                                                                                                                                                                                                                                                                                                                                | 1   |
| D   | RIGHT LEG         |                                                                                                                                                                                                                                                                                                                                                                                                                                                                                                                                                                                                                                                                                                                                                                                                                                                                                                                                                                                                                                                                                                                                                                                                                                                                                                                                                                                                                                                                                                                                                                                                                                                                                                                                                                                                                                                                                                                                                                                                                                                                                                                                | 1   |
| Е   | LEFT LEG          | To the second se | 1   |