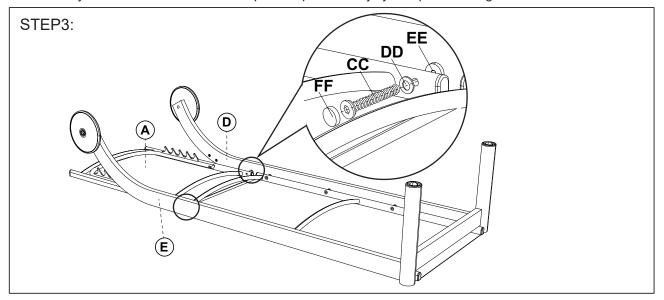

Attach the back panel (A) to the left (E) and right (D) leg with bolts and washers.

Attach the back support tube (B) to the left (E) and right (D) leg with bolts and washers.