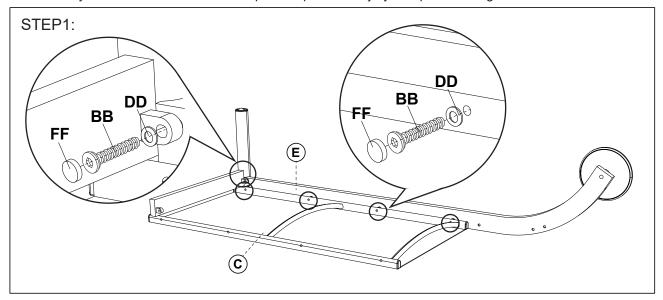

Attach the left leg (E) to the seat panel (C) with bolts and washers.

Attach the right leg (D) to the seat panel (C) with bolts and washers.