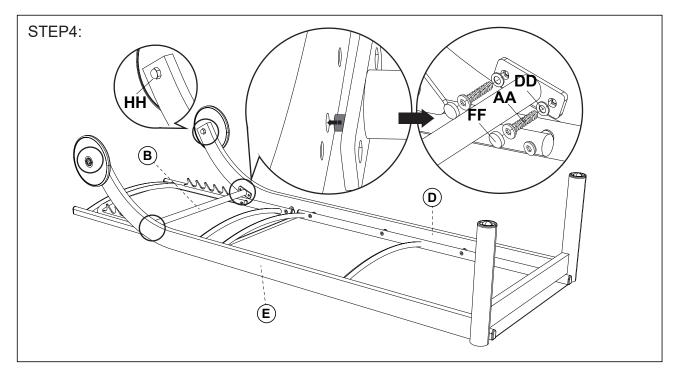

Attach the left leg (E) to the seat panel (C) with bolts and washers.

Attach the right leg (D) to the seat panel (C) with bolts and washers.