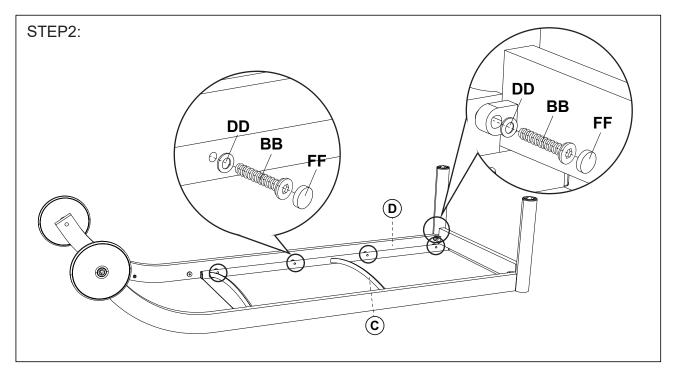

Attach the back panel (A) to the left (E) and right (D) leg with bolts and washers.

Attach the back support tube (B) to the left (E) and right (D) leg with bolts and washers.