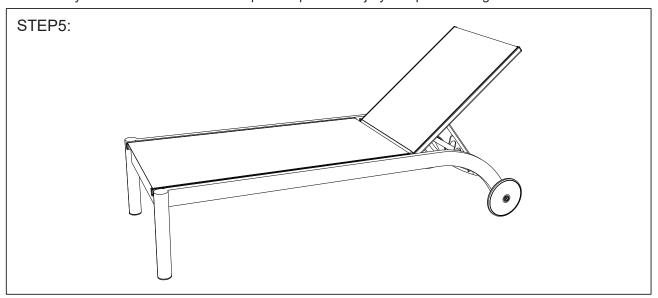

nt. Do not completely fasten each screw until all the boltss are properly fixed. These parts are cumbersome and heavy, 2 person assembly is recommended in order to prevent personal injury and parts damage.



Attach the back panel (A) to the left (E) and right (D) leg with bolts and washers.



Attach the back support tube (B) to the left (E) and right (D) leg with bolts and washers.



# SUNNY SYPR LOGEN SLING CHAISE

#### Manufactured for Rooms To Go

SKU:70500307

\*\*\*Caution: Please read this instruction carefully before starting the assembly process, make sure all parts are present. Do not completely fasten each screw until all the boltss are properly fixed. These parts are cumbersome and heavy, 2 person assembly is recommended in order to prevent personal injury and parts damage.



Adjust the foot leveler, assembly complete.

### IMPORTANT SAFETY INSTRUCTIONS

When using furnishing, basic precautions should always be followed, including the following: Read all instructions before using (this furnishing).

To reduce the risk of injury to persons:

- 1. Close supervision is necessary when this furnishing is used by, or near children, or disabled persons, if applicable.
- 2. Use this furnishing only for its intended use as described in these instructions. Do not use attachments not recommended by the manufacturer.