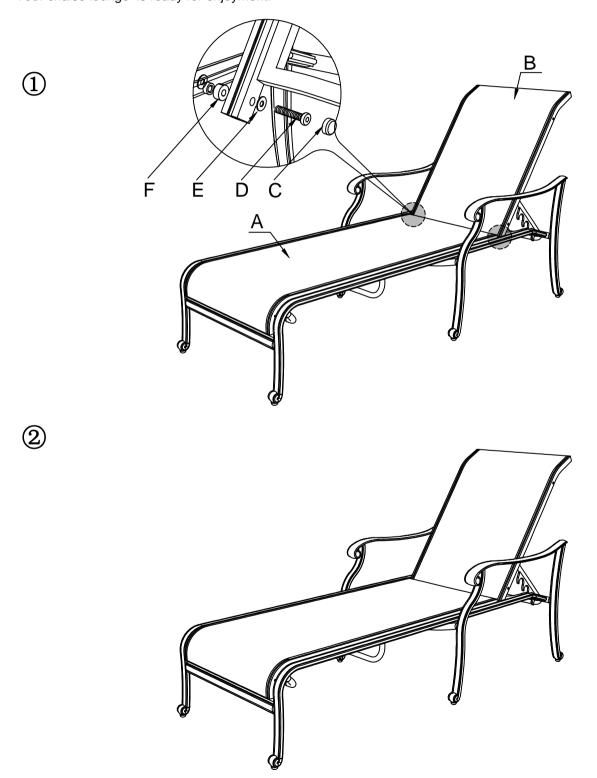

## **PARTS LIST**

| Item | Photo | Description | Qty |
|------|-------|-------------|-----|
| А    |       | Lounge Seat | 1   |
| В    |       | Lounge Back | 1   |

| Item | Photo | Description          | Qty |
|------|-------|----------------------|-----|
| С    |       | Bolt Cover           | 2   |
| D    |       | Bolt (1/4"-20*1.37") | 2   |
| Е    | 0     | Flat Washer          | 2   |
| F    |       | Spacer               | 2   |
| G    |       | Allan Wrench         | 1   |

Loosely attach the lounge back (B) to the lounge seat (A) by inserting bolt (D) through flat washers (E), lounge back (B), spacer (F) and lounge seat (A).

2. Once the alignment is correct and all bolts (D) are in place, securely tighten all bolts (D) using Hex screw driver (G). Cover all nuts with bolts covers (C).