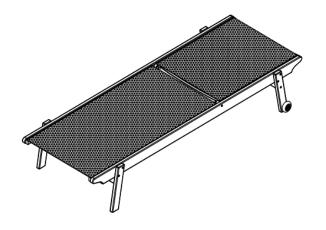

Caution: Loosely pre-assemble all the bolts first. Do not fully turn until all bolts are inserted into the proper holes.

Step 1: Place the Seat(Part A) on a clean, soft surface as a blanket or carpet. Assemble the Front Leg(Part B) to the Seat by Bolt(M6\*45)(Part D) and tighten with Allen Key (Part Z). Assemble the Back Leg with Wheel (Part C) to the Seat by Bolt(M6\*45)(Part D) and tighten with Allen Key(Part Z).