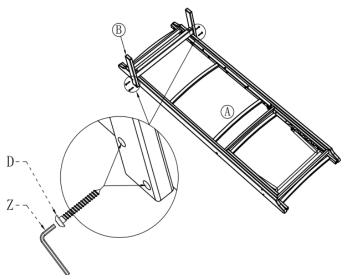

Caution: Loosely pre-assemble all the bolts first. Do not fully turn until all bolts are inserted into the proper holes.

Step 1: Place the Seat(Part A) on a clean, soft surface as a blanket or carpet. Assemble the Front Leg(Part B) to the Seat by Bolt(M6\*45)(Part D) and tighten with Allen Key (Part Z). Assemble the Back Leg with Wheel (Part C) to the Seat by Bolt(M6\*45)(Part D) and tighten with Allen Key(Part Z).

| NO.: | PIC | DESC                | QTY |
|------|-----|---------------------|-----|
| А    |     | Seat                | 1pc |
| В    |     | Front Leg           | 1pc |
| С    |     | Back Leg with Wheel | 1pc |

## **PARTS LIST**

| NO.: | PIC | DESC        | QTY  |
|------|-----|-------------|------|
| D    |     | Bolt(M6*45) | 8pcs |
| Z    |     | Allen Key   | 1рс  |

Periodically check and make sure all bolts are fully tightened.