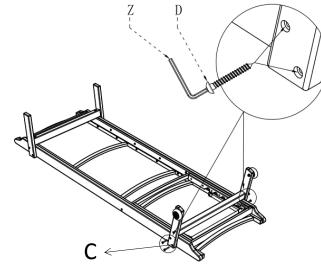

Caution: Loosely pre-assemble all the bolts first. Do not fully turn until all bolts are inserted into the proper holes.

Step 1: Place the Seat(Part A) on a clean, soft surface as a blanket or carpet. Assemble the Front Leg(Part B) to the Seat by Bolt(M6\*45)(Part D) and tighten with Allen Key (Part Z). Assemble the Back Leg with Wheel (Part C) to the Seat by Bolt(M6\*45)(Part D) and tighten with Allen Key(Part Z).

| NO.: | PIC | DESC                | QTY |
|------|-----|---------------------|-----|
| А    |     | Seat                | 1pc |
| В    |     | Front Leg           | 1pc |
| С    |     | Back Leg with Wheel | 1pc |

## **PARTS LIST**

| NO.: | PIC | DESC        | QTY  |
|------|-----|-------------|------|
| D    |     | Bolt(M6*45) | 8pcs |
| Z    |     | Allen Key   | 1рс  |

Periodically check and make sure all bolts are fully tightened.