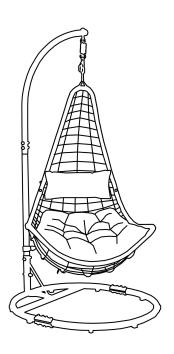

\*\*\* Do not fully tighten screws until fully assembled \*\*\*

|             | COMPONENT PARTS |            |  |  |  |
|-------------|-----------------|------------|--|--|--|
| DESCRIPTION | PART NAME       | Q'TY (PCS) |  |  |  |
| 1           | BASKET          | 1          |  |  |  |
| 0           | BASE            | 1          |  |  |  |
| 3           | POLE            | 1          |  |  |  |