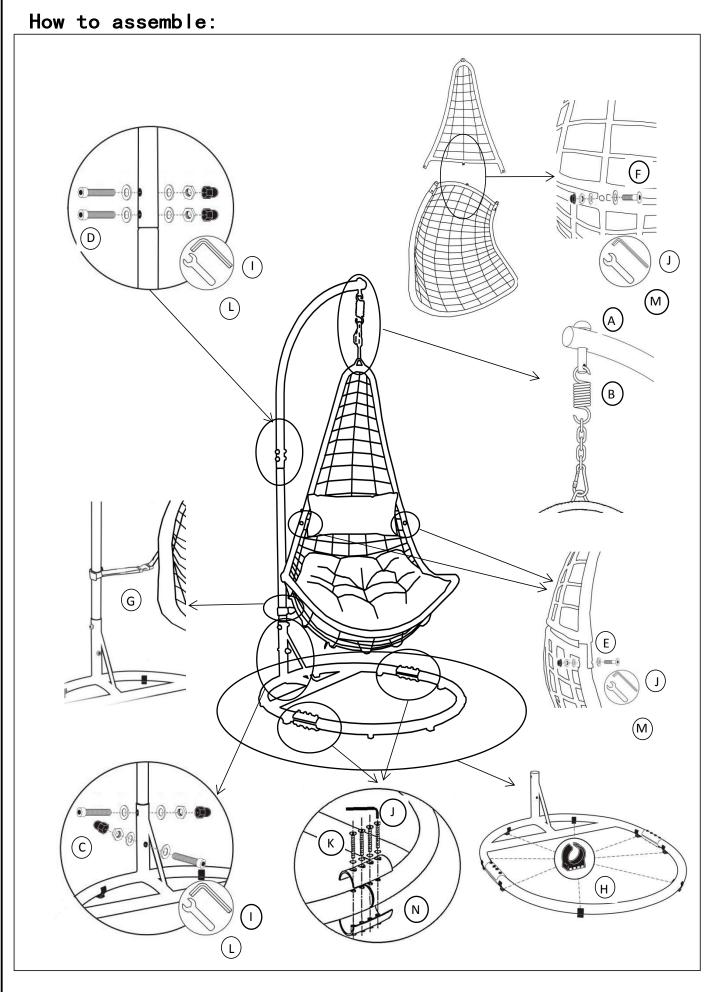

\*\*\* Do not fully tighten screws until fully assembled \*\*\*

|             | COMPONENT PARTS |            |  |  |  |
|-------------|-----------------|------------|--|--|--|
| DESCRIPTION | PART NAME       | Q'TY (PCS) |  |  |  |
| 1           | BASKET          | 1          |  |  |  |
| 0           | BASE            | 1          |  |  |  |
| 3           | POLE            | 1          |  |  |  |

## HARDWARE REQUIRED

| A                   |                | BOLT         | ф 29*82/ ф<br>16*70mm | 1 | PC  |
|---------------------|----------------|--------------|-----------------------|---|-----|
| B                   |                | SPRING       | 41*150mm              | 1 | PC  |
| ©                   |                | BOLT AND NUT | ф 10*60mm             | 2 | PCS |
| <b>(D)</b>          | <b>■ 1960</b>  | BOLT AND NUT | ф 10*55mm             | 2 | PCS |
| Ē                   | <b>■ 399</b> 0 | BOLT AND NUT | Ф 6*40mm              | 2 | PCS |
| F                   |                | BOLT AND NUT | Φ 6*15mm              | 1 | PC  |
| G                   |                | SAFETY BELT  | 3*45cm                | 1 | PC  |
| $oldsymbol{\Theta}$ | Q              | FOOT PLUG    | FOOT PLUG             | 8 | PCS |
| (I)                 |                | ALLEN KEY    | Ф 8тт                 | 1 | PC  |
| <b>①</b>            |                | ALLEN KEY    | Ф 4тт                 | 1 | PC  |
| K                   |                | SCREW        | Ф 6*50mm              | 8 | PCS |
| L                   | 5              | SPANNER      | 17mm                  | 1 | PC  |
| M                   | 5              | SPANNER      | 10mm                  | 1 | PC  |
| N                   |                | SPLINT       | SPLINT                | 2 | PCS |

## <u>Attention</u>

<sup>\*\*\*\*</sup>Some number parts listed on the instruction sheet may not be in parts bag as they may already be assembled. Carefully check parts and packing materials prior to ordering replacements.