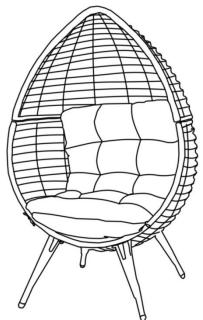

| *** Do not fully tighten screws until fully assembled *** |           |            |  |  |  |  |  |
|-----------------------------------------------------------|-----------|------------|--|--|--|--|--|
| COMPONENT PARTS                                           |           |            |  |  |  |  |  |
| DESCRIPTION                                               | PART NAME | Q'TY (PCS) |  |  |  |  |  |
| 1                                                         | воттом    | 1          |  |  |  |  |  |
| 2                                                         | ТОР       | 1          |  |  |  |  |  |
| C                                                         | LEG       | 1          |  |  |  |  |  |
| 4                                                         | CUSHION   | 1          |  |  |  |  |  |

## HARDWARE REQUIRED

| A | <\$88a  | SCREWS      | M6*50mm        | 4  | SETS |
|---|---------|-------------|----------------|----|------|
| ₿ |         | FLAT WASHER | M6*15mm        | 12 | PCS  |
| 3 | 0       | FLAT WASHER | M6 FLAT WASHER | 12 | PCS  |
| D | <b></b> | ALLEN KEY   | M6 ALLEN KEY   | 1  | PCS  |
| E | 5       | Spanner     | M6 Spanner     | 1  | PCS  |