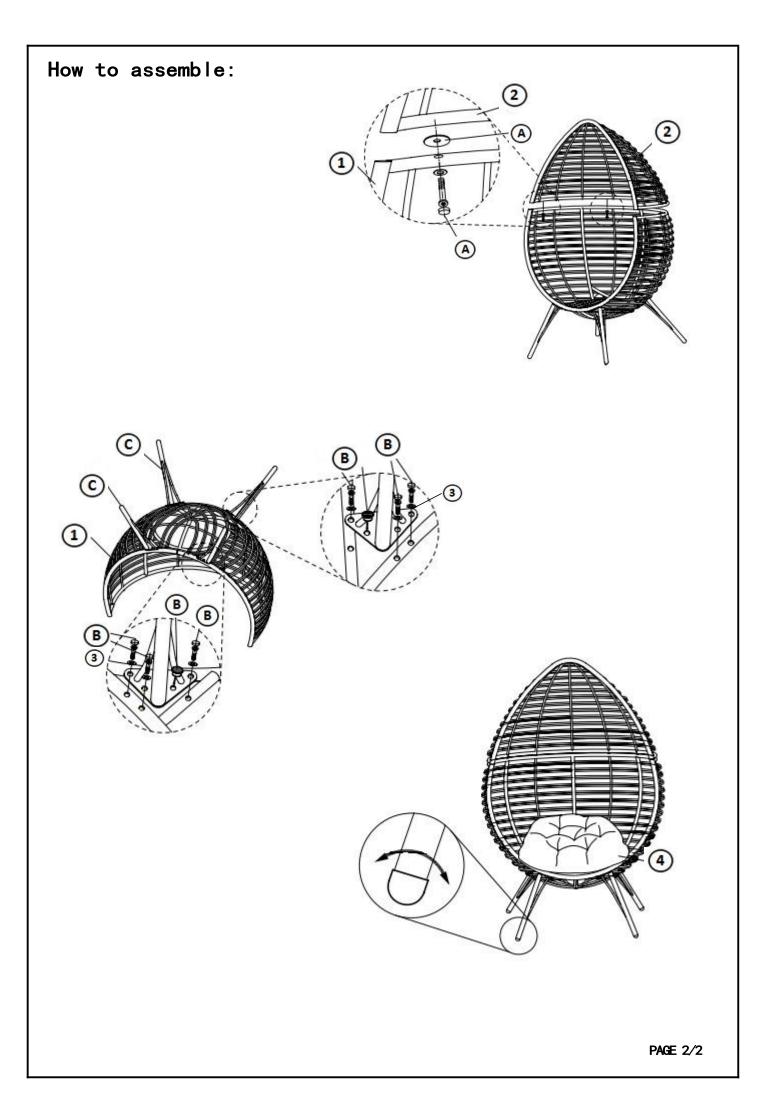

| *** Do not fully tighten screws until fully assembled *** |           |            |  |  |  |  |  |
|-----------------------------------------------------------|-----------|------------|--|--|--|--|--|
| COMPONENT PARTS                                           |           |            |  |  |  |  |  |
| DESCRIPTION                                               | PART NAME | Q'TY (PCS) |  |  |  |  |  |
| 1                                                         | воттом    | 1          |  |  |  |  |  |
| 2                                                         | ТОР       | 1          |  |  |  |  |  |
| C                                                         | LEG       | 1          |  |  |  |  |  |
| 4                                                         | CUSHION   | 1          |  |  |  |  |  |

## HARDWARE REQUIRED

| A | <\$88a  | SCREWS      | M6*50mm        | 4  | SETS |
|---|---------|-------------|----------------|----|------|
| ₿ |         | FLAT WASHER | M6*15mm        | 12 | PCS  |
| 3 | 0       | FLAT WASHER | M6 FLAT WASHER | 12 | PCS  |
| D | <b></b> | ALLEN KEY   | M6 ALLEN KEY   | 1  | PCS  |
| E | 5       | Spanner     | M6 Spanner     | 1  | PCS  |

## Attention

\*\*\*Some number parts listed on the instruction sheet may not be in parts bag as they may already be assembled. Carefully check parts and packing materials prior to ordering replacements.