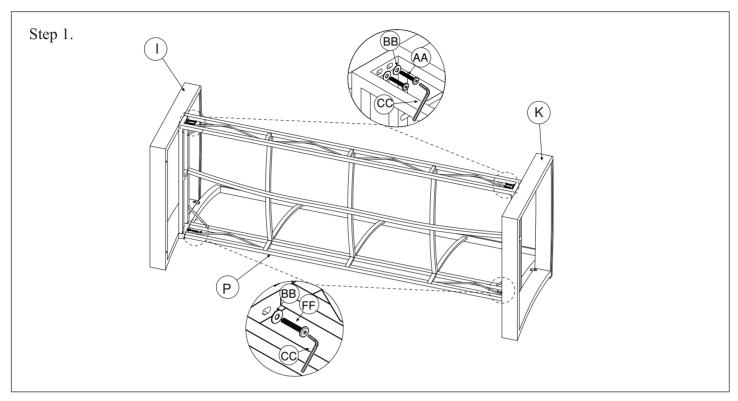

Assemble the side frame (I & K) into the seat frame (P) by bolt, flat washer. Using allen key to tighten all bolts

Assemble the side frame (I & K) into the seat frame (P) by bolt, flat washer. Using allen key to tighten all bolts