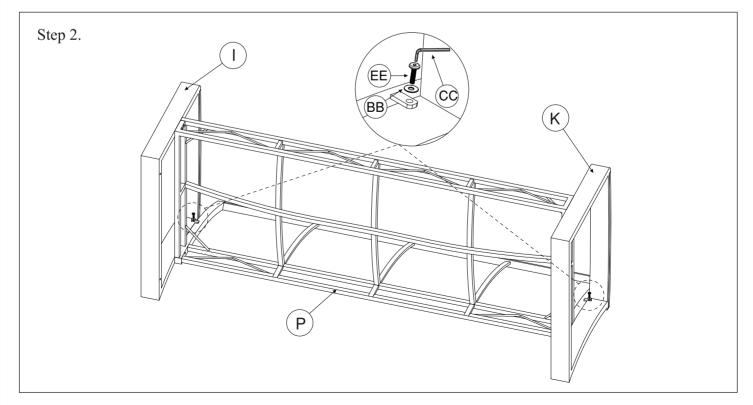

Assemble the side frame (I & K) into the seat frame (P) by bolt, flat washer. Using allen key to tighten all bolts

Assemble the side frame (I & K) into the seat frame (P) by bolt, flat washer. Using allen key to tighten all bolts