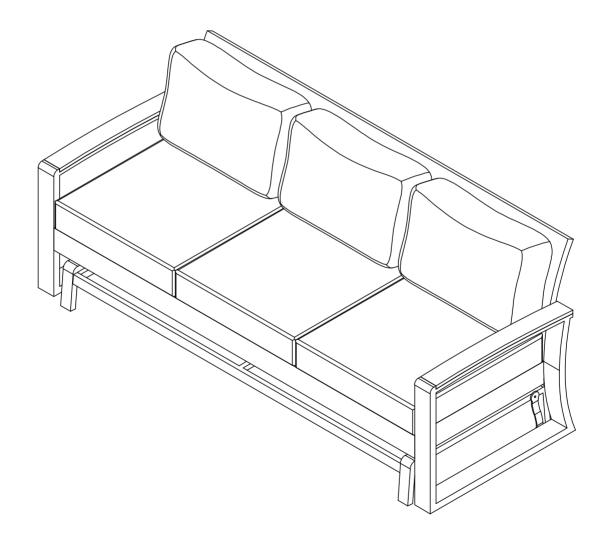

# **ASSEMBLY INSTRUCTION**

PHCO 26539 RANDOLPH GLIDING SOFA SKU#: 70800290

Version #1-2024/10/17

| NO. | PART LIST         |  | QTY |
|-----|-------------------|--|-----|
| I   | LEFT CHAIR FRAME  |  | 1   |
| K   | RIGHT CHAIR FRAME |  | 1   |
| P   | SEAT FRAME        |  | 1   |
| Q   | GLIDER            |  | 1   |
| F   | SEAT CUSHION      |  | 3   |
| G   | BACK CUSHION      |  | 3   |