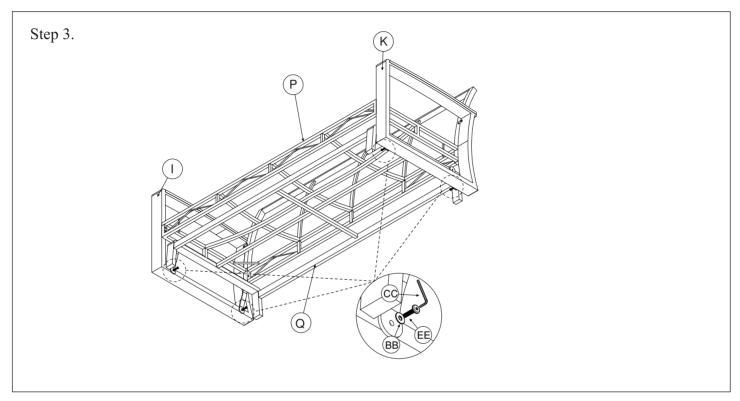

Assemble the glider (Q) into the side frame (I&K) by bolt, flat washer. Using allen key to tighten all bolts

Put seat cushion and seat cushion into the chair. Assembled complete.