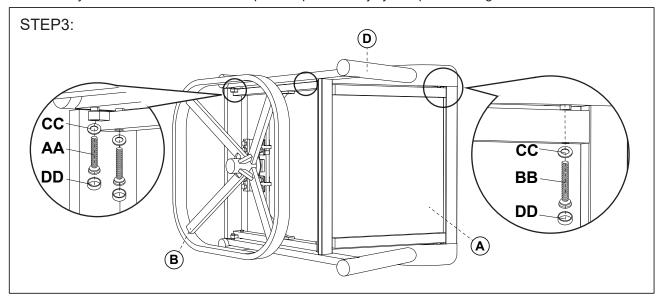

Attach the left chair arm (D) to the chair base (B) and back panel (A) with bolts and washers.

Attach the back (E) and seat (F) cushion to the chair, assembly complete.