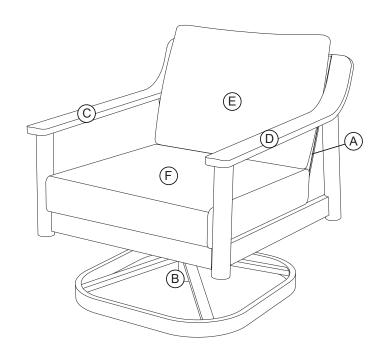

### **Manufactured for Rooms To Go**

SKU:71500308

| No. | PARTS LIST      |  | QTY |
|-----|-----------------|--|-----|
| А   | BACK PANEL      |  | 1   |
| В   | CHAIR BASE      |  | 1   |
| С   | RIGHT CHAIR ARM |  | 1   |
| D   | LEFT CHAIR ARM  |  | 1   |
| Е   | BACK CUSHION    |  | 1   |
| F   | SEAT CUSHION    |  | 1   |

| No. | HARDWARE PACK |                     | QTY |
|-----|---------------|---------------------|-----|
| AA  | (a))mmmmm     | BOLT 1/4" -38x 40mm | 8   |
| ВВ  | (a))mmmmmmmm) | BOLT 1/4" -53x 55mm | 2   |
| СС  | 0             | WASHER 1/4"         | 10  |
| DD  | 0             | CAP 1/4"            | 10  |
| EE  |               | ALLEN KEY           | 1   |