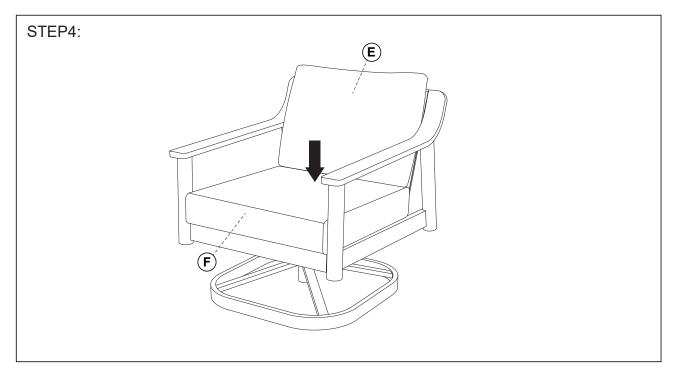

Attach the left chair arm (D) to the chair base (B) and back panel (A) with bolts and washers.

Attach the back (E) and seat (F) cushion to the chair, assembly complete.