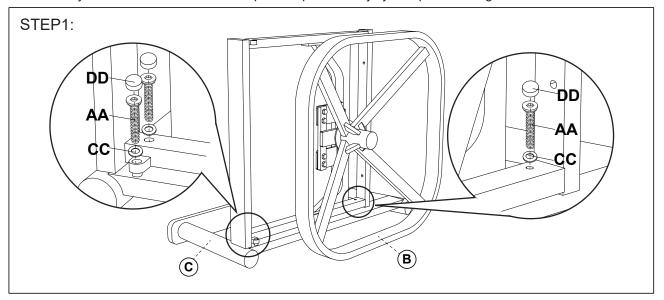

Attach the right chair arm (C) to the chair base (B) with bolts and washers.

Attach the back panel (A) to the chair base (B) and right chair arm (C) with bolts and washers.