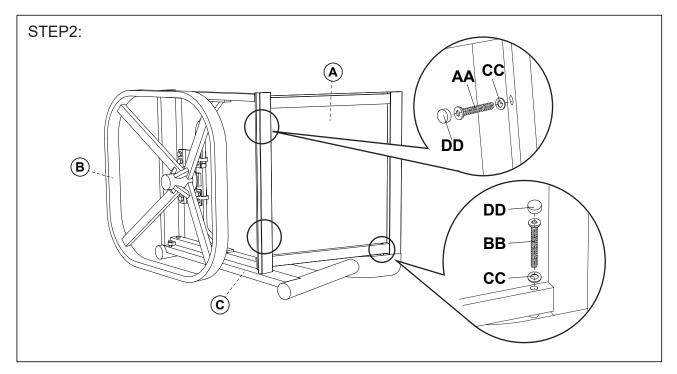

Attach the right chair arm (C) to the chair base (B) with bolts and washers.

Attach the back panel (A) to the chair base (B) and right chair arm (C) with bolts and washers.