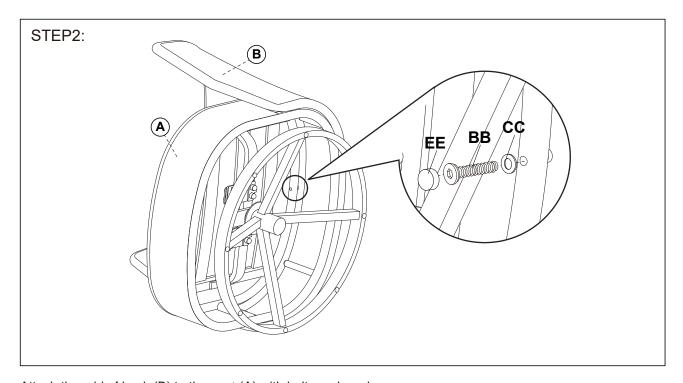

Attach the side of back panel (B) to the seat panel (A) with bolts and washers.

Attach the mid of back (B) to the seat (A) with bolts and washers.