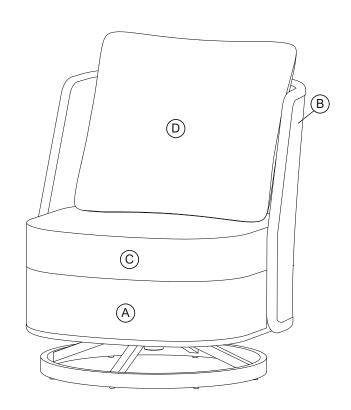

## SUNNY SYPR 7780 COSTA MESA SWIVEL ROCKER

#### **Manufactured for Rooms To Go**

SKU:71577880

Version 1.0 12/2024

| No. | PARTS LIST           |   | QTY |
|-----|----------------------|---|-----|
| Α   | CHAIR BASE WITH SEAT |   | 1   |
| В   | CHAIR BACK           | H | 1   |
| С   | SEAT CUSHION         |   | 1   |
| D   | BACK CUSHION         |   | 1   |

| No. | HARDWARE PACK |                      | QTY |
|-----|---------------|----------------------|-----|
| AA  |               | BOLT 1/4"-18 x 20mm  | 4   |
| BB  |               | BOLT 1/4"- 43 x 45mm | 1   |
| СС  | 0             | WASHER 1/4"          | 5   |
| DD  |               | ALLEN KEY            | 1   |
| EE  | 0             | CAP 1/4"             | 5   |

Hardware Pack Location(s): Bottom of the seat panel.

COSTA MESA SWIVEL ROCKER, 71577880