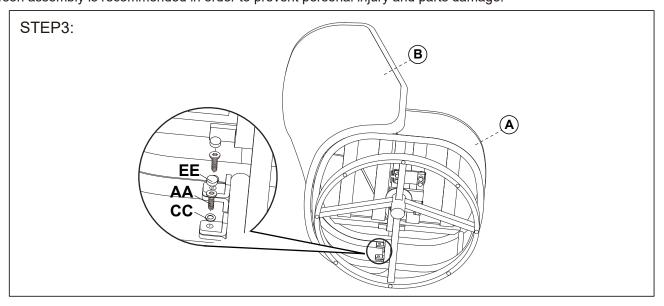

Attach the side of back panel (B) to the seat panel (A) with bolts and washers.

Attach the back (D) and seat (C) cushion to the chair, assembly complete.