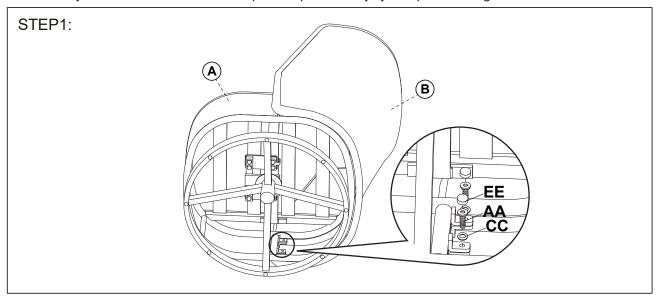

Attach the side of back panel (B) to the seat panel (A) with bolts and washers.

Attach the mid of back (B) to the seat (A) with bolts and washers.