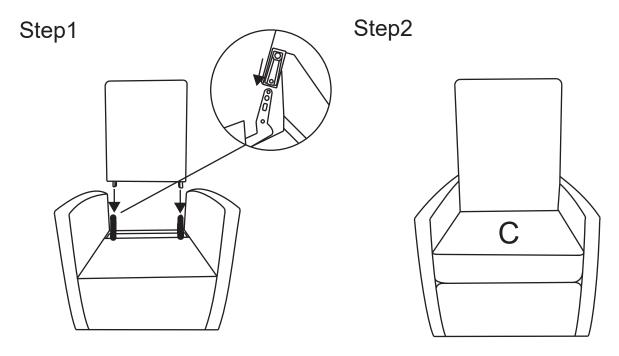

Assembly Steps:

Step 1: Please lay the base flat (B) Insert back (A) into base (B).

You have inserted it all the way. If you experience difficulty, insert the shaft into the bushing portion by using a twisting motion as you insert.

Step 2: Putting the cushion (C) on it.

The bottom turntable is fixed with straps please remove them before use. Then the chair is now ready for use.