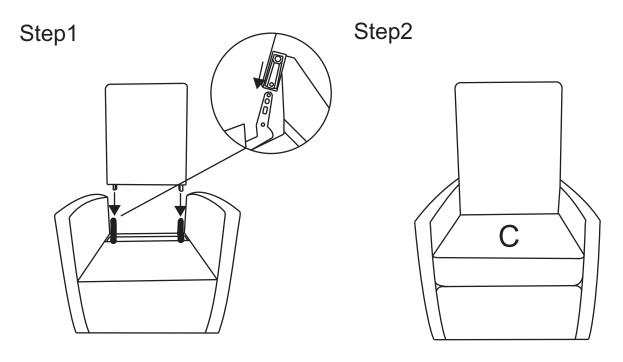

Assembly Steps:

Step 1: Firstly, please place the base (B) flat on the floor. Next, insert the back (A) into the base (B). Make sure to insert it completely. If you encounter any difficulty during the insertion process, insert the shaft through a twisting motion when inserting it into the bushing part.

Step 2: Putting the cushion (C) on it.

The bottom turntable is fixed with straps. Please remove them before use . Then the chair is now ready for use.