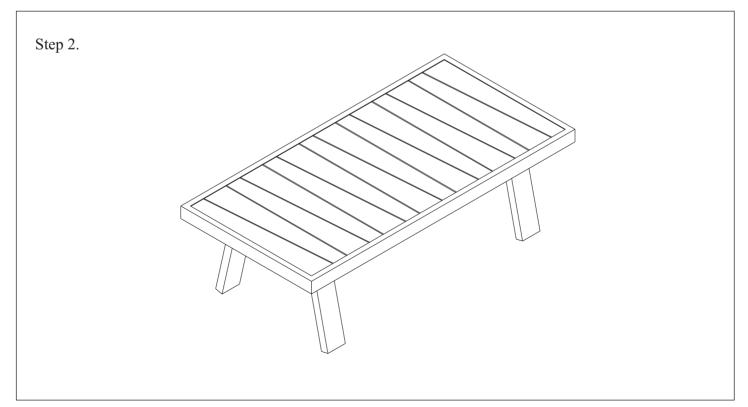

CO 26532 RANDOLPH COFFEE TABLE SKU#: 73000297

Version #1-2024/10/17

| NO. | PART LIST |   | QTY |
|-----|-----------|---|-----|
| R   | TOP TABLE |   | 1   |
| S   | LEGS      | R | 2   |

| NO. | HARDWARE PACK          |   | QTY   |
|-----|------------------------|---|-------|
| DD  | BOLT M6X20 MM          |   | 8 pcs |
| ВВ  | FLAT WASHER M6X16X1 MM | 0 | 8 pcs |
| CC  | ALLEN KEY 6X40         |   | 1 pc  |



**Hardware Pack Location(s):** corner of carton with red string RANDOLPH COFFEE TABLE, 73000297

## ├── | ROOMS TO GO PATIO™

## MANUFACTURED BY PHCO FOR ROOMS TO GO

## **ASSEMBLY INSTRUCTION**

PHCO 26532 RANDOLPH COFFEE TABLE SKU#: 73000297

Version #1-2024/10/17



Assemble the table legs (S) into the top table (R) by bolt, flat washer. Using allen key to tighten all bolts



Assembled complete.