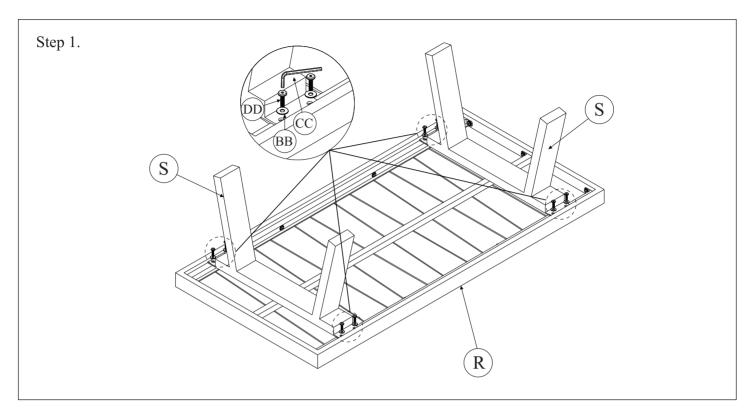

## **ASSEMBLY INSTRUCTION**

PHCO 26532 RANDOLPH COFFEE TABLE SKU#: 73000297

Version #1-2024/10/17

Assemble the table legs (S) into the top table (R) by bolt, flat washer. Using allen key to tighten all bolts