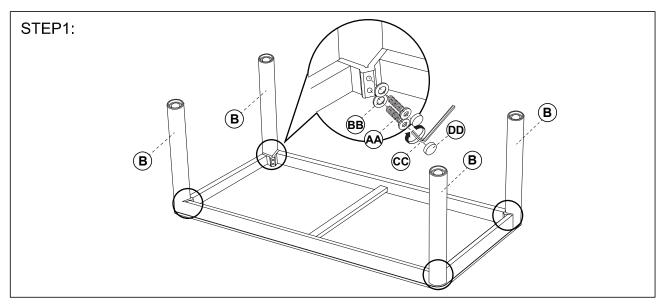

Hardware Pack Location(s): Bottom of the table top.

LOGEN COFFEE TBL, 73000300

Attach the table leg (B) to the table top (A) with bolts and washers, using allen key to tighten all the bolts.

Adjust the foot leveler. Assembly complete.