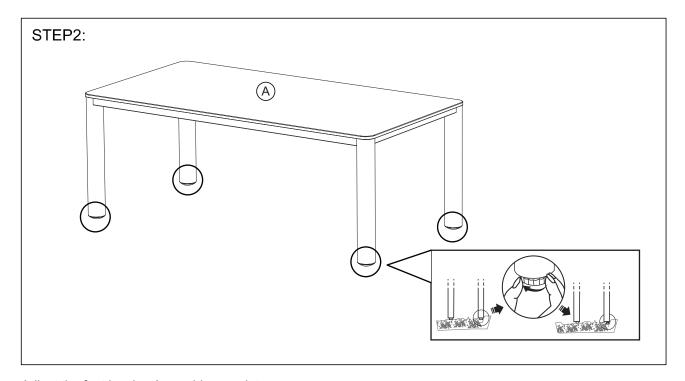

Attach the table leg (B) to the table top (A) with bolts and washers, using allen key to tighten all the bolts.

Adjust the foot leveler. Assembly complete.