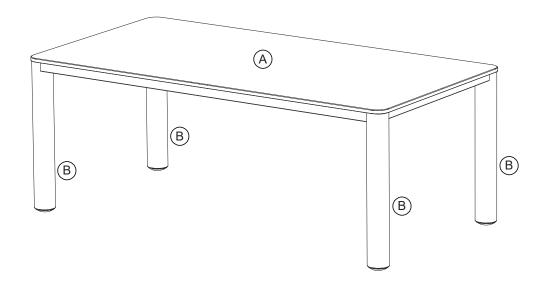

### **Manufactured for Rooms To Go**

SKU:73000300

| No. | PARTS LIST |  | QTY |
|-----|------------|--|-----|
| Α   | TABLE TOP  |  | 1   |
| В   | TABLE LEG  |  | 4   |

| No. | HARDWARE PACK |           | QTY |
|-----|---------------|-----------|-----|
| AA  |               | BOLT      | 8   |
| ВВ  | 0             | WASHER    | 8   |
| СС  |               | ALLEN KEY | 1   |
| DD  | 0             | CAP       | 8   |