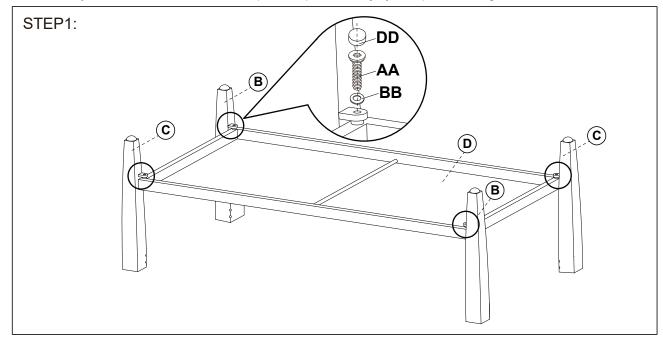

Attach the shelter(C) to the leg(B) with bolts and washers.

Attach the leg(B) to the top(A) with bolts and washers.