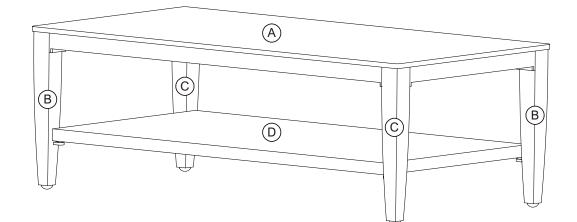

### SKU:73022445

Version 1.0 12/2024

| No. | PARTS LIST           |   | QTY |
|-----|----------------------|---|-----|
| А   | TABLE TOP WITH FRAME |   | 1   |
| В   | LEFT TABLE LEG       | ŀ | 2   |
| С   | RIGHT TABLE LEG      | ļ | 2   |
| D   | SHELF                |   | 1   |

| No. | HARDWARE PACK |                     | QTY |
|-----|---------------|---------------------|-----|
| AA  |               | BOLT 1/4"-28 x 30mm | 12  |
| BB  | Ô             | WASHER 1/4"         | 12  |
| CC  |               | ALLEN KEY           | 1   |
| DD  | $\bigcirc$    | CAP 1/4"            | 12  |