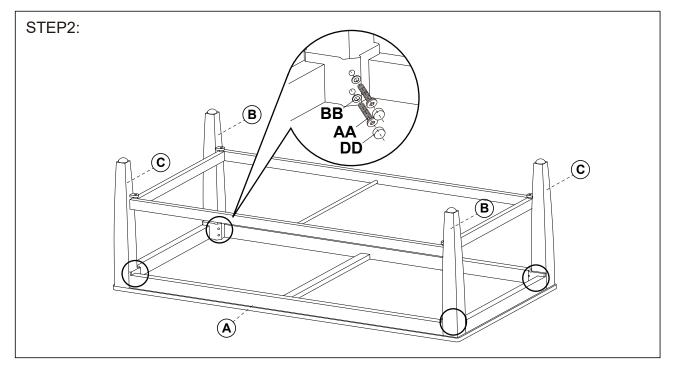

Attach the shelter(C) to the leg(B) with bolts and washers.

Attach the leg(B) to the top(A) with bolts and washers.