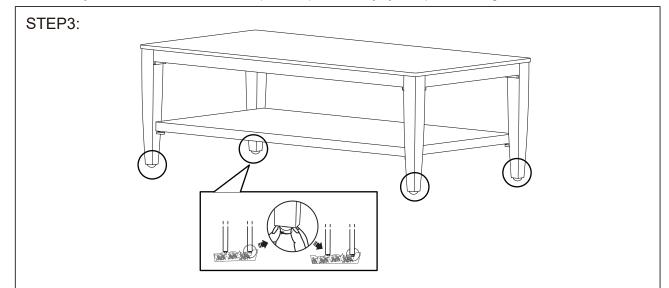

each screw until all the bolts are properly fixed. These parts are cumbersome and heavy, 2 person assembly is recommended in order to prevent personal injury and parts damage.



Attach the shelter(C) to the leg(B) with bolts and washers.



Attach the leg(B) to the top(A) with bolts and washers.

# Hand I ROOMS TO GO PATIO" SUNNY SYPR 2244 POINT REYES COFFEE TABLE

## **Assembly Instructions**

#### Manufactured for Rooms To Go

### SKU:73022445

Version 1.0 12/2024

\*\*\*Caution: Please read this instruction carefully before starting the assembly process, make sure all parts are present. Do not completely fasten each screw until all the bolts are properly fixed. These parts are cumbersome and heavy, 2 person assembly is recommended in order to prevent personal injury and parts damage.



Adjust the foot leveler. Assembly complete.

Hand ROOMS TO GO PATIO"

## **Assembly Instructions**

#### Manufactured for Rooms To Go

## SUNNY SYPR 2244 POINT REYES COFFEE TABLE

### SKU:73022445

Version 1.0 12/2024

#### IMPORTANT SAFETY INSTRUCTIONS

When using furnishing, basic precautions should always be followed, including the following: Read all instructions before using (this furnishing).

To reduce the risk of injury to persons:

1. Close supervision is necessary when this furnishing is used by, or near children, or disabled persons, if applicable.

2. Use this furnishing only for its intended use as described in these instructions. Do not use attachments not recommended by the manufacturer.