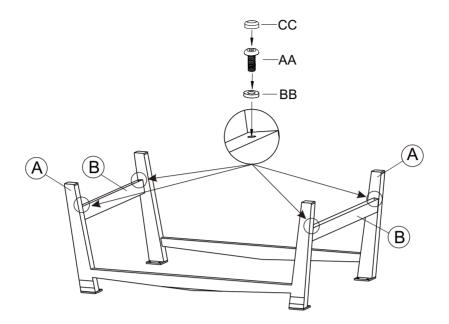

## STEP 1

Hand tighten nut 3-4 revolutions only, Do not tighten all the bolts and nuts.