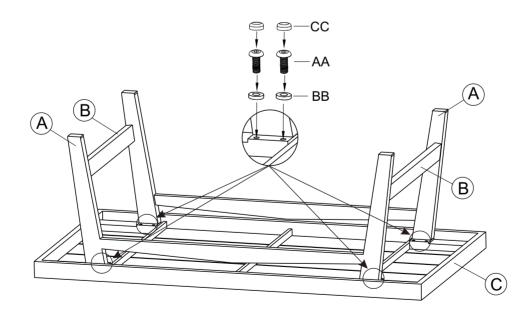

## STEP 2

Hand tighten nut 3-4 revolutions only, Do not tighten all the bolts and nuts.