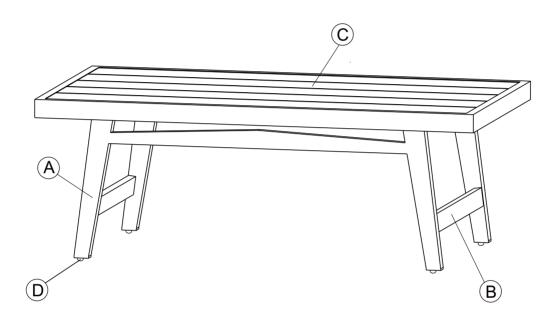

## STEP 3

Need two people turn the Table right side up.Adjust the pre-installed foot glider(D) at the end of each Table leg until the Table is level with the ground Securely, Your Table is ready for use.